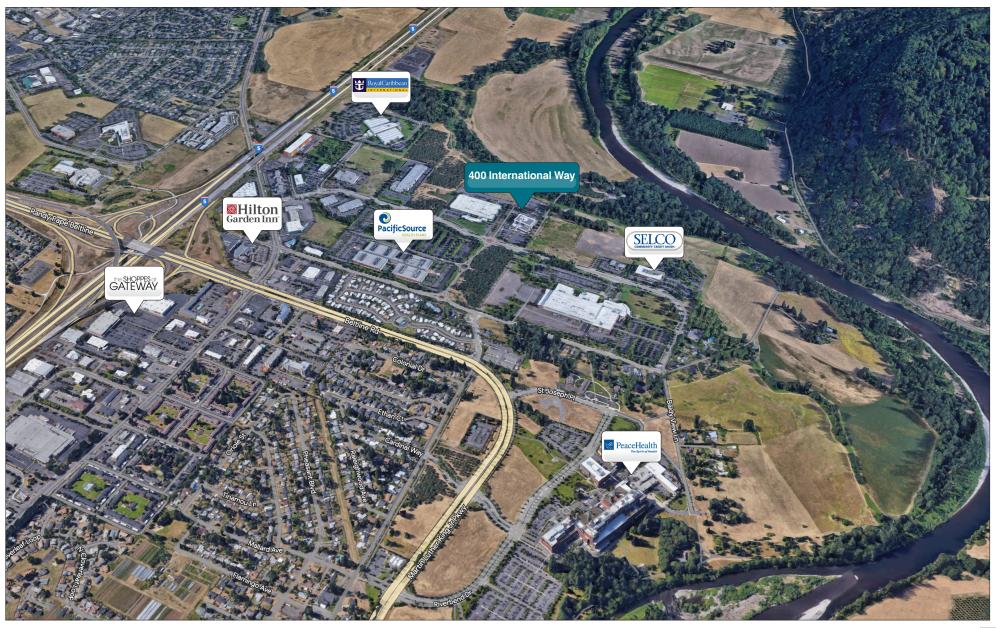

-site parking
- Master Lease runs through 7/30/26
- \$22.00/square foot, Fully Serviced



### Floor Plan



#### Suite 250

- Approximately 6,574 rentable square feet
- Space includes reception/entry area with small private conference room as well as work/copy room, 5 private offices, large corner office/ conference room, large training room and open cubicle area
- Large windows provide abundant natural light

#### Suite 220

- Approximately 6,162 rentable square feet
- Space includes reception/entry area, work/copy room, large open cubicle area, 4 private offices and conference room
- Large windows provide abundant natural light



Stephanie Seubert stephanie@eebcre.com (541) 345-4860

# **Photographs**











Stephanie Seubert stephanie@eebcre.com (541) 345-4860

## **Aerial Map**