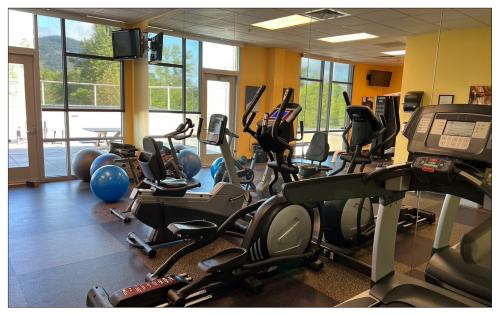

# **Photographs**

Stephanie Seubert stephanie@eebcre.com (541) 345-4860

## Class A Office Space - Hawes Financial Building

- Two spaces available as follows:
  - Suite 220 Approximately 6,162 rsf
  - Suite 250 Approximately 6,574 rsf
- High quality office space in convenient location on International Way in Springfield near Gateway & Beltline Intersection
- Common area restrooms
- Access to common area kitchen, fitness facility with shower and outdoor deck area
- Coffee Shop located in main lobby of building
- Abundant on-site parking
- Master Lease runs through 7/30/26
- \$22.00/square foot, Fully Serviced