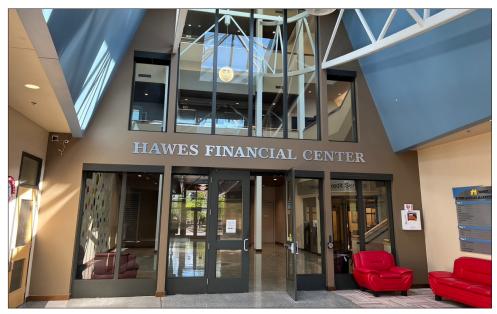

and outdoor deck area
- Coffee Shop located in main lobby of building
- Abundant on-site parking
- Master Lease runs through 7/30/26
- \$22.00/square foot, Fully Serviced



### Floor Plan



#### Suite 250

- Approximately 6,574 rentable square feet
- Space includes reception/entry area with small private conference room as well as work/copy room, 5 private offices, large corner office/ conference room, large training room and open cubicle area
- Large windows provide abundant natural light

#### Suite 220

- Approximately 6,162 rentable square feet
- Space includes reception/entry area, work/copy room, large open cubicle area, 4 private offices and conference room
- Large windows provide abundant natural light



Stephanie Seubert stephanie@eebcre.com (541) 345-4860

# **Photographs**











Stephanie Seubert stephanie@eebcre.com (541) 345-4860

## **Aerial Map**