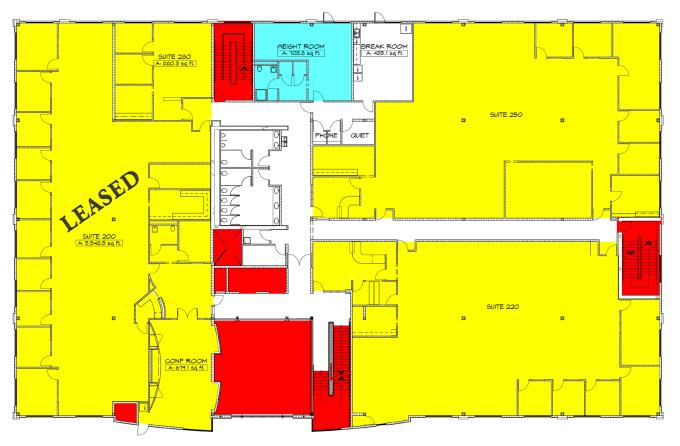

### Floor Plan

#### Suite 250

- Approximately 6,574 rentable square feet
- Space includes reception/entry area with small private conference room as well as work/copy room, 5 private offices, large corner office/ conference room, large training room and open cubicle area
- Large windows provide abundant natural light

#### Suite 220

- Approximately 6,162 rentable square feet
- Space includes reception/entry area, work/copy room, large open cubicle area, 4 private offices and conference room
- Large windows provide abundant natural light