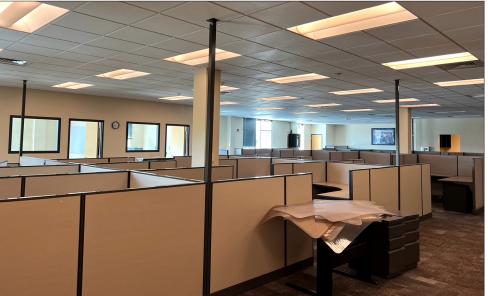

# **Photographs**

Stephanie Seubert stephanie@eebcre.com (541) 345-4860

#### Suite 250

- Approximately 6,574 rentable square feet
- Space includes reception/entry area with small private conference room as well as work/copy room, 5 private offices, large corner office/ conference room, large training room and open cubicle area
- Large windows provide abundant natural light

#### Suite 220

- Approximately 6,162 rentable square feet
- Space includes reception/entry area, work/copy room, large open cubicle area, 4 private offices and conference room
- Large windows provide abundant natural light