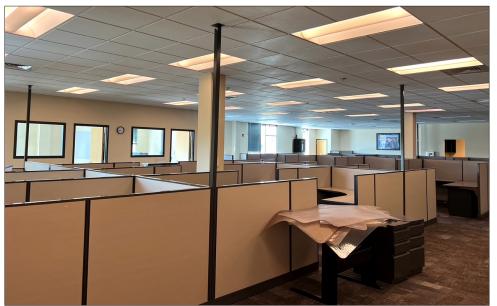

# **Photographs**

Stephanie Seubert stephanie@eebcre.com

(541) 345-4860

## Class A Office Space - Hawes Financial Building

- Two spaces available as follows:
  - Suite 220 Approximately 6,162 rsf
  - Suite 250 Approximately 6,574 rsf
- High quality office space in convenient location on International Way in Springfield near Gateway & Beltline Intersection
- Common area restrooms
- Access to common area kitchen, fitness facility with shower and outdoor deck area
- Coffee Shop located in main lobby of building
- Abundant on-site parking
- Master Lease runs through 7/30/26
- \$24.00/square foot, Fully Serviced

#### Suite 250

- Approximately 6,574 rentable square feet
- Space includes reception/entry area with small private conference room as well as work/copy room, 5 private offices, large corner office/ conference room, large training room and open cubicle area
- Large windows provide abundant natural light

#### Suite 220

- Approximately 6,162 rentable square feet
- Space includes reception/entry area, work/copy room, large open cubicle area, 4 private offices and conference room
- Large windows provide abundant natural light