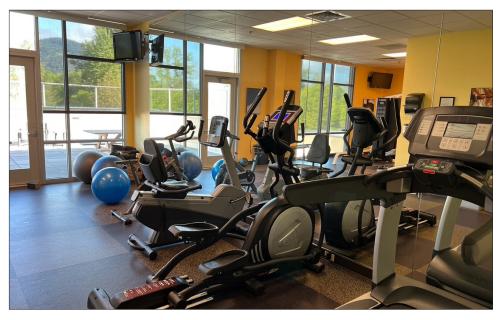

# **Photographs**

Stephanie Seubert stephanie@eebcre.com

(541) 345-4860

## Class A Office Space - Hawes Financial Building

- Two spaces available as follows:
  - Suite 220 Approximately 6,162 rsf
  - Suite 250 Approximately 6,574 rsf
- High quality office space in convenient location on International Way in Springfield near Gateway & Beltline Intersection
- Common area restrooms
- Access to common area kitchen, fitness facility with shower and outdoor deck area
- Coffee Shop located in main lobby of building
- Abundant on-site parking
- Master Lease runs through 7/30/26
- \$24.00/square foot, Fully Serviced