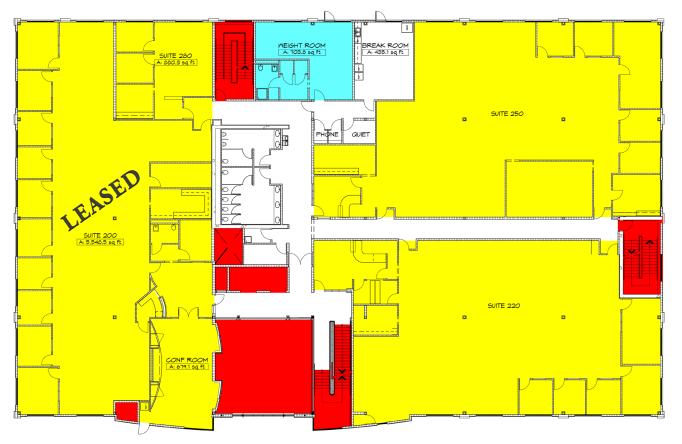

## Floor Plan

#### Suite 250

- Approximately 6,574 rentable square feet
- Space includes reception/entry area with small private conference room as well as work/copy room, 5 private offices, large corner office/ conference room, large training room and open cubicle area
- Large windows provide abundant natural light

#### Suite 220

- Approximately 6,162 rentable square feet
- Space includes reception/entry area, work/copy room, large open cubicle area, 4 private offices and conference room
- Large windows provide abundant natural light