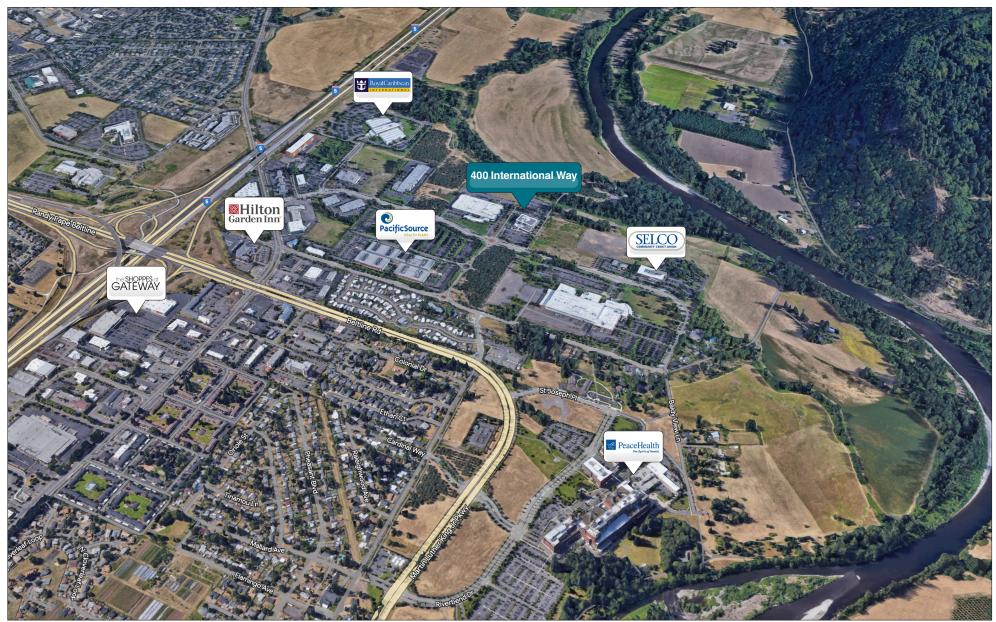

# **Aerial Map**

## Class A Office Space - Hawes Financial Building

- Two spaces available as follows:
  - Suite 220 Approximately 6,162 rsf
  - Suite 250 Approximately 6,574 rsf
- High quality office space in convenient location on International Way in Springfield near Gateway & Beltline Intersection
- Common area restrooms
- Access to common area kitchen, fitness facility with shower and outdoor deck area
- Coffee Shop located in main lobby of building
- Abundant on-site parking
- Master Lease runs through 7/30/26
- \$24.00/square foot, Fully Serviced