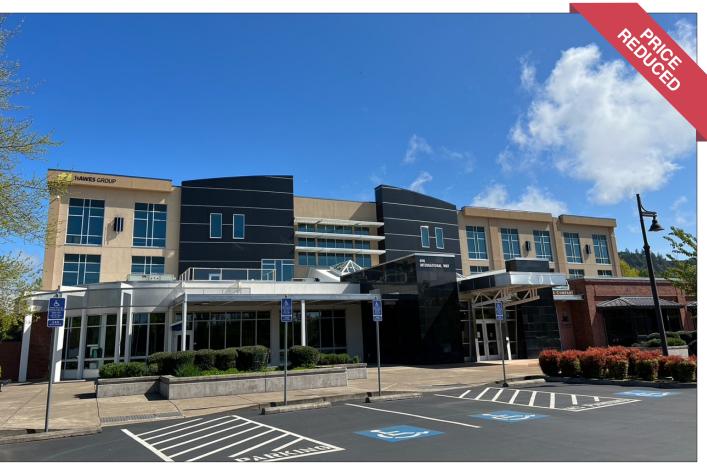

### FOR SUBLEASE

400 International Way Eugene, Oregon 97408

## Class A Office Space - Hawes Financial Building

- Two spaces available as follows:
  - Suite 220 Approximately 6,162 rsf
  - Suite 250 Approximately 6,574 rsf
- High quality office space in convenient location on International Way in Springfield near Gateway & Beltline Intersection
- Common area restrooms
- Access to common area kitchen, fitness facility with shower and outdoor deck area
- Coffee Shop located in main lobby of building
- Abundant on-site parking
- Master Lease runs through 7/30/26
- \$18.00/square foot, NNN (Cams are approximately \$9.12/sf annually)