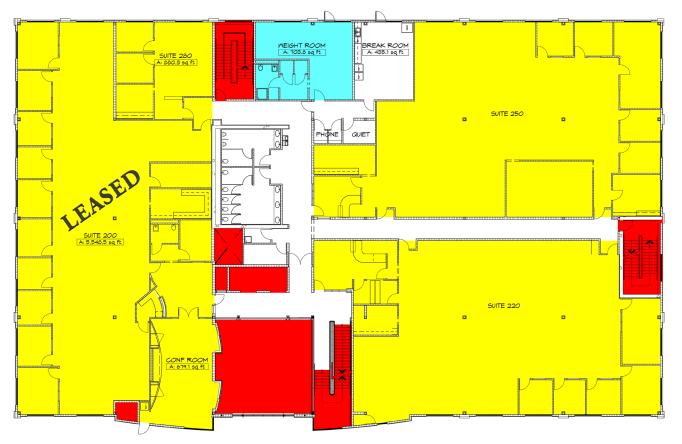

### Floor Plan

#### Suite 250

- Approximately 6,574 rentable square feet
- Space includes reception/entry area with small private conference room as well as work/copy room, 5 private offices, large corner office/ conference room, large training room and open cubicle area
- Large windows provide abundant natural light

#### Suite 220

- Approximately 6,162 rentable square feet
- Space includes reception/entry area, work/copy room, large open cubicle area, 4 private offices and conference room
- Large windows provide abundant natural light