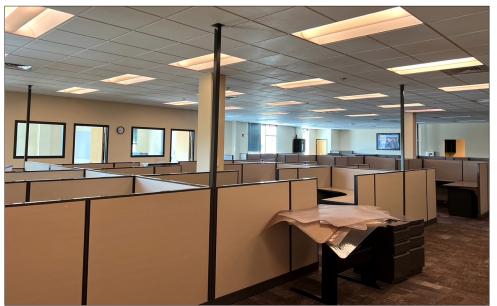

# **Photographs**

Stephanie Seubert stephanie@eebcre.com

(541) 345-4860

#### Suite 250

- Approximately 6,574 rentable square feet
- Space includes reception/entry area with small private conference room as well as work/copy room, 5 private offices, large corner office/ conference room, large training room and open cubicle area
- Large windows provide abundant natural light

#### Suite 220

- Approximately 6,162 rentable square feet
- Space includes reception/entry area, work/copy room, large open cubicle area, 4 private offices and conference room
- Large windows provide abundant natural light