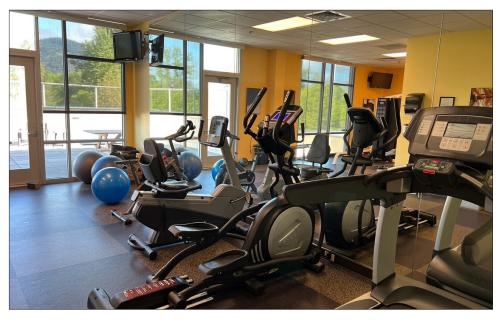

# **Photographs**

Stephanie Seubert stephanie@eebcre.com

(541) 345-4860

## Class A Office Space - Hawes Financial Building

- Two spaces available as follows:
  - Suite 220 Approximately 6,162 rsf
  - Suite 250 Approximately 6,574 rsf
- High quality office space in convenient location on International Way in Springfield near Gateway & Beltline Intersection
- Common area restrooms
- Access to common area kitchen, fitness facility with shower and outdoor deck area
- Coffee Shop located in main lobby of building
- Abundant on-site parking
- Master Lease runs through 7/30/26
- \$18.00/square foot, NNN (Cams are approximately \$9.12/sf annually)