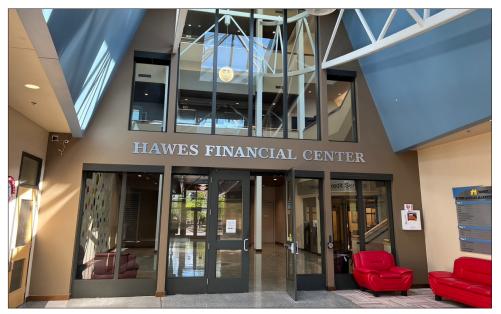

hop located in main lobby of building
- Abundant on-site parking
- Master Lease runs through 7/30/26
- \$18.00/square foot, NNN (Cams are approximately \$9.12/sf annually)



### Floor Plan



#### Suite 250

- Approximately 6,574 rentable square feet
- Space includes reception/entry area with small private conference room as well as work/copy room, 5 private offices, large corner office/ conference room, large training room and open cubicle area
- Large windows provide abundant natural light

#### Suite 220

- Approximately 6,162 rentable square feet
- Space includes reception/entry area, work/copy room, large open cubicle area, 4 private offices and conference room
- Large windows provide abundant natural light



Stephanie Seubert stephanie@eebcre.com (541) 345-4860

# **Photographs**











Stephanie Seubert stephanie@eebcre.com

(541) 345-4860

# **Aerial Map**