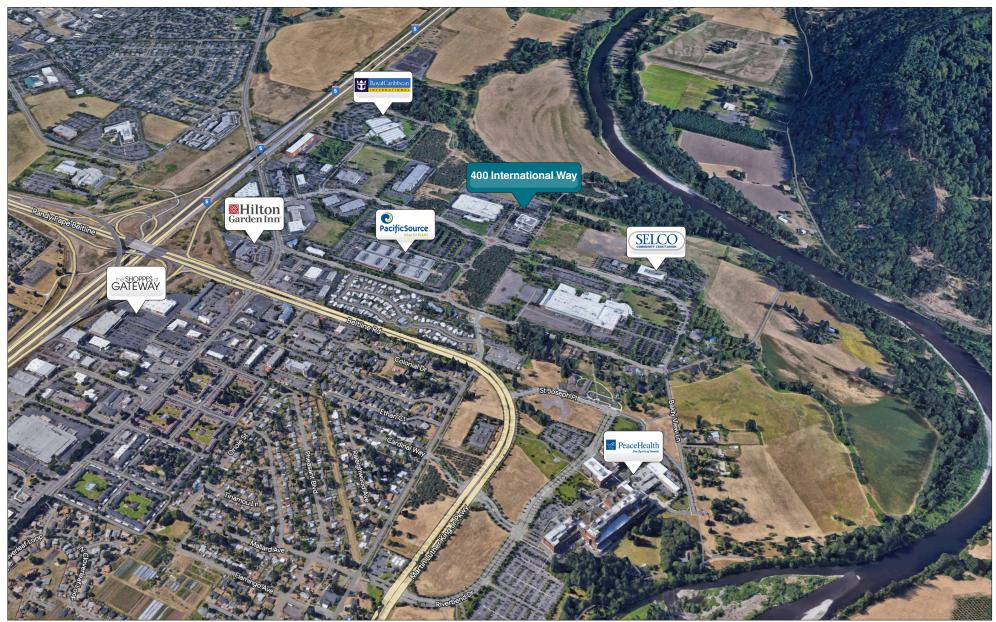

through 7/30/26
- \$18.00/square foot, NNN (Cams are approximately \$9.12/sf annually)



### Floor Plan



#### Suite 250

- Approximately 6,574 rentable square feet
- Space includes reception/entry area with small private conference room as well as work/copy room, 5 private offices, large corner office/ conference room, large training room and open cubicle area
- Large windows provide abundant natural light

#### Suite 220

- Approximately 6,162 rentable square feet
- Space includes reception/entry area, work/copy room, large open cubicle area, 4 private offices and conference room
- Large windows provide abundant natural light



Stephanie Seubert stephanie@eebcre.com (541) 345-4860

# **Photographs**











Stephanie Seubert stephanie@eebcre.com

(541) 345-4860

# **Aerial Map**