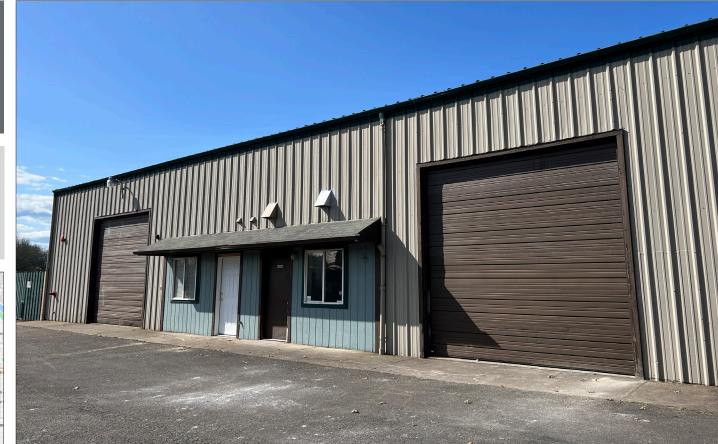

101 E. Broadway Suite 101 Eugene, OR 97401 (541) 345-4860

eebcre.com

GOMMERGIAL REAL ESTAT

**FOR LEASE** 384 Wallis Street, Units 4&5 Eugene, Oregon

## West Eugene Industrial Space

- Approximately 2,520 square feet of space in each unit
- Each space includes one 12' x 12' roll up door, small office and restroom
- Warehouse ceiling height is approximately 14' at the base of the eaves
- The property is zoned I-2 (Light-Medium Industrial)
- 90¢ per square foot, per month, modified gross rent (tenant pays their own utilities, janitorial and \$100.00 per month toward water/sewer in addition to base rent)