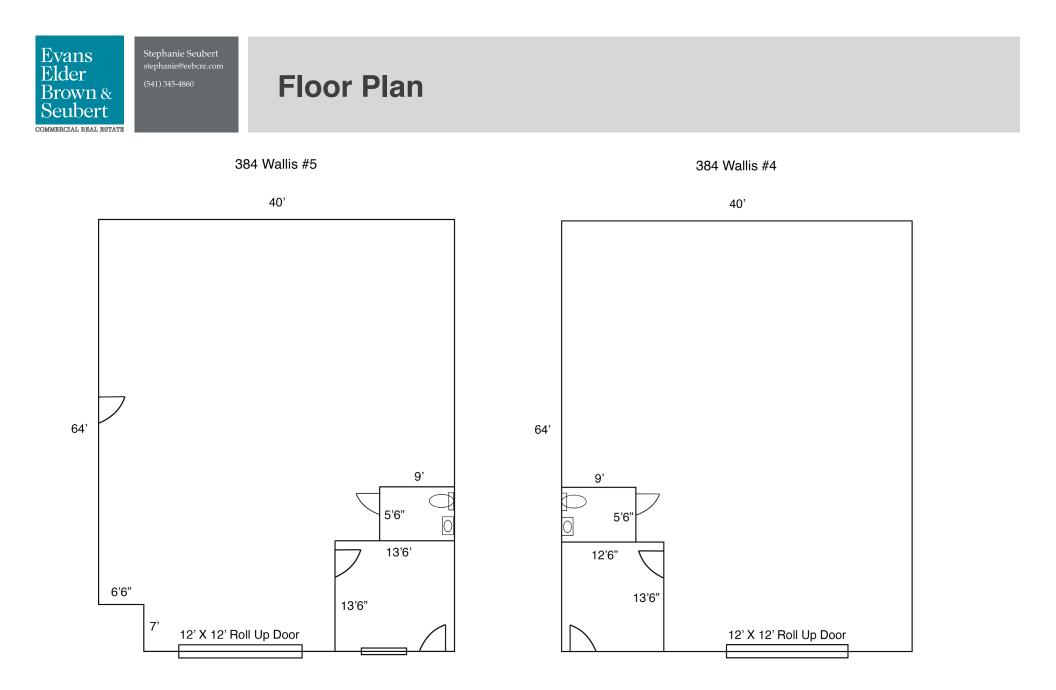

## West Eugene Industrial Space

- Approximately 2,520 square feet of space in each unit
- Each space includes one 12' x 12' roll up door, small office and restroom
- Warehouse ceiling height is approximately 14' at the base of the eaves
- The property is zoned I-2 (Light-Medium Industrial)
- 90¢ per square foot, per month, modified gross rent (tenant pays their own utilities, janitorial and \$100.00 per month toward water/sewer in addition to base rent)

\*Measurements are approximate

\*Measurements are approximate