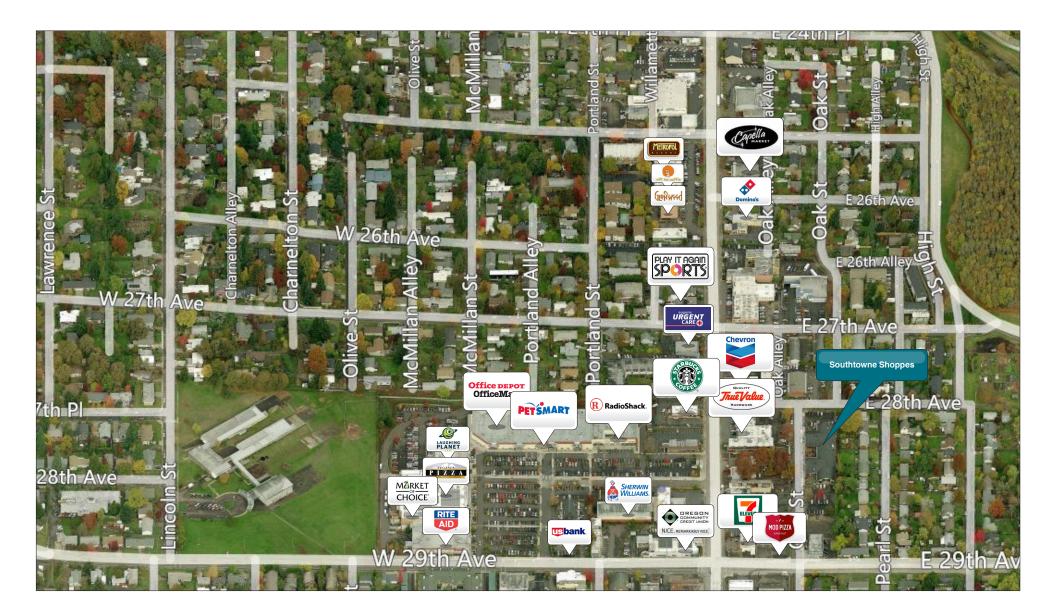

## Prime Retail Space in the South Willamette Corridor Southtowne Shoppes

- Approximately 2,308 total square feet with approximately 1,767 square feet of prime restaurant space as well as 541 square feet of additional kitchen/prep space
- Located in established retail strip one block off of Willamette Street
- Other tenants include Long's Meats, Barry's Deli, Funagain Games, Edward Jones, Replay Toys, Wild Rose Tattoo, Ruth's Foundations & Chad Michael Salon.
- \$1.75 per square foot, per month, triple net (triple net charges are approximately 61¢/sf per month)

## Location