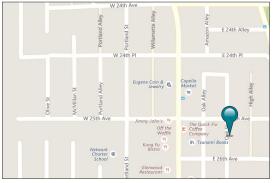

101 E. Broadway Suite 101 Eugene, OR 97401 (541) 345-4860

eebcre.com

COMMERCIAL REAL ESTATE

FOR LEASE 2835 Oak Street Eugene, Oregon



## CONTACT

Stephanie Seubert stephanie@eebcre.com

(541) 345-4860





## Prime Retail Space in the South Willamette Corridor Southtowne Shoppes

- Approximately 2,308 total square feet with approximately 1,767 square feet of prime restaurant space as well as 541 square feet of additional kitchen/prep space
- Located in established retail strip one block off of Willamette Street
- Other tenants include Long's Meats, Barry's Deli, Funagain Games, Edward Jones, Replay Toys, Wild Rose Tattoo, Ruth's Foundations & Chad Michael Salon.
- \$1.75 per square foot, per month, triple net (triple net charges are approximately 61¢/sf per month)

The information in this package was gathered from sources deemed reliable, however Evans Elder Brown & Seubert makes no representation or warranty of the ac