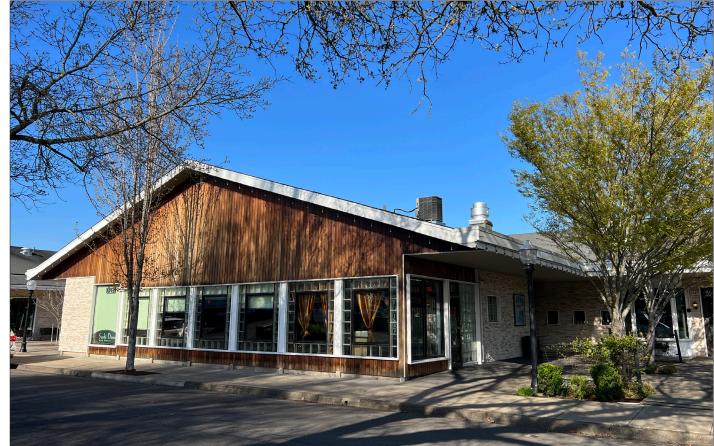

101 E. Broadway Suite 101 Eugene, OR 97401 (541) 345-4860

eebcre.com

COMMERCIAL REAL ESTATE

FOR LEASE 2835 Oak Street Eugene, Oregon

## Prime Retail Space in the South Willamette Corridor Southtowne Shoppes

- Approximately 2,308 total square feet with approximately 1,767 square feet of prime restaurant space as well as 541 square feet of additional kitchen/prep space
- Located in established retail strip one block off of Willamette Street
- Other tenants include Long's Meats, Barry's Deli, Funagain Games, Edward Jones, Replay Toys, Wild Rose Tattoo, Ruth's Foundations & Chad Michael Salon.
- \$1.75 per square foot, per month, triple net (triple net charges are approximately 61¢/sf per month)