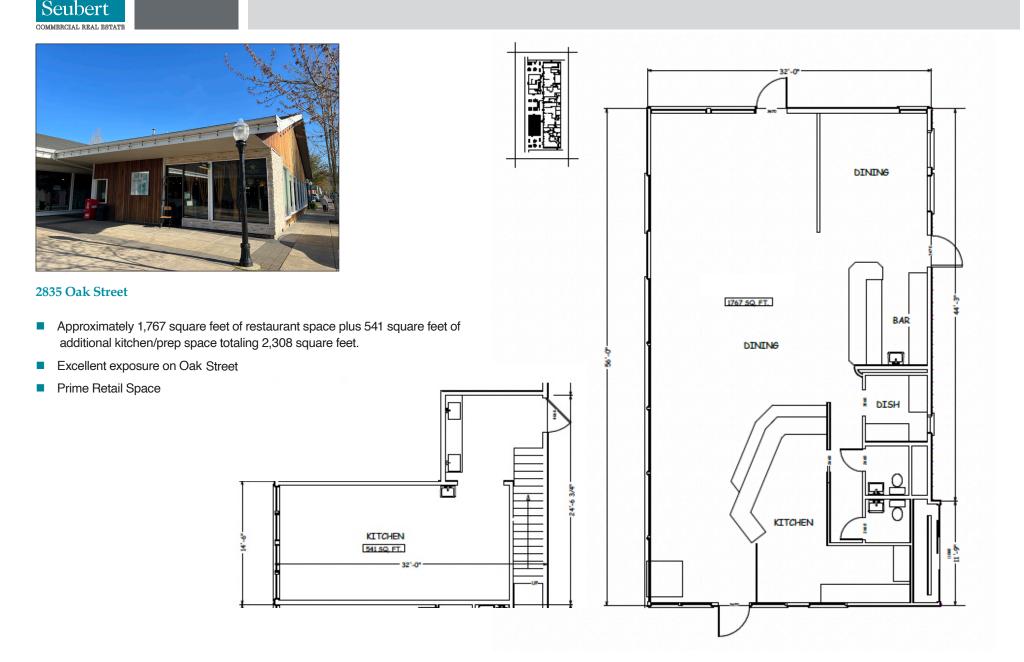

## Prime Retail Space in the South Willamette Corridor Southtowne Shoppes

- Approximately 2,308 total square feet with approximately 1,767 square feet of prime restaurant space as well as 541 square feet of additional kitchen/prep space
- Located in established retail strip one block off of Willamette Street
- Other tenants include Long's Meats, Barry's Deli, Funagain Games, Edward Jones, Replay Toys, Wild Rose Tattoo, Ruth's Foundations & Chad Michael Salon.
- \$1.75 per square foot, per month, triple net (triple net charges are approximately 61¢/sf per month)

## 2835 Oak Street

The information in this package was gathered from sources deemed reliable, however Evans Elder Brown & Seubert makes no representation or warranty of the accuracy of the information.