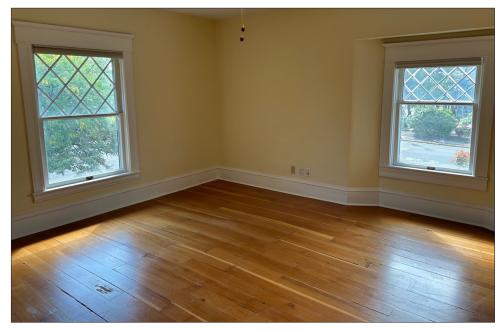

# **Photographs**

Evans Elder

Brown &

Seubert

(541) 345-4860

#### Improvements

The main office building is a renovated vintage "home" estimated to have been built in 1890 and converted to a professional office. Additionally, there is a detached shop building with approximately 1,440 SF and an additional approximately 360 SF remodeled office and 1/2 bath. Both improvements are on one tax lot but each building has its own separate address. The shop building has an address of 160 A Street. The main building (214 Pioneer Pkwy West) has 2 full baths and a kitchen/break area as well.