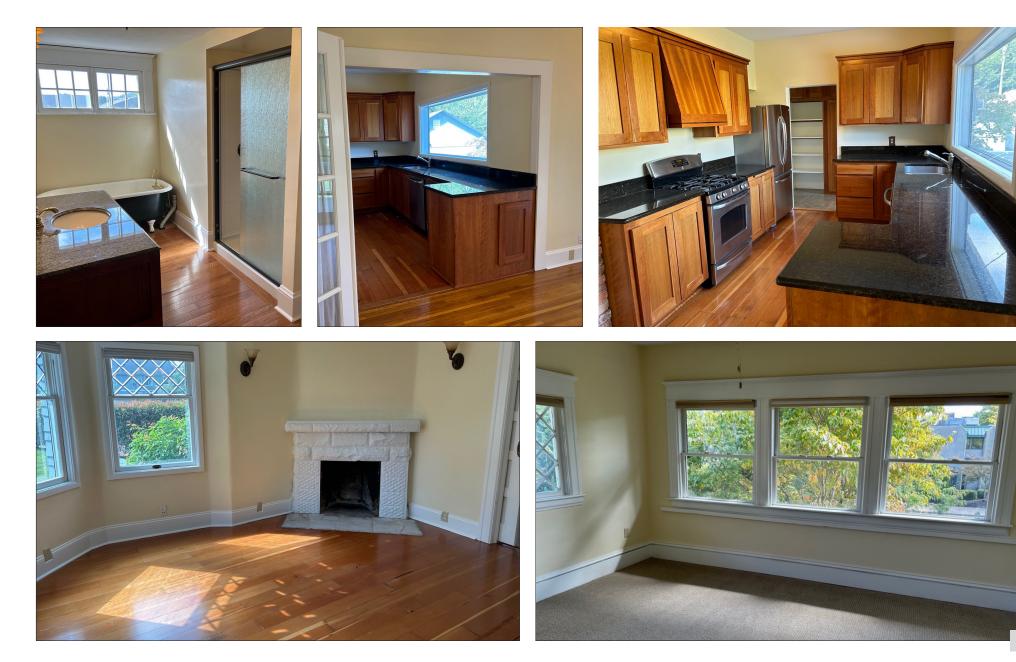

Eugene and the U of O.

#### Improvements

The main office building is a renovated vintage "home" estimated to have been built in 1890 and converted to a professional office. Additionally, there is a detached shop building with approximately 1,440 SF and an additional approximately 360 SF remodeled office and 1/2 bath. Both improvements are on one tax lot but each building has its own separate address. The shop building has an address of 160 A Street. The main building (214 Pioneer Pkwy West) has 2 full baths and a kitchen/break area as well.

### Map and Tax Lot

Map and Tax Lot 17-03-35-32 lot 2600. 2023-24 Property Tax is \$4,520.86.





## **Photographs**

COMMERCIAL REAL ESTATE

Evans Elder Brown & Seubert









Evans Elder Brown & Seubert

COMMERCIAL REAL ESTATE

## Photographs



Evans Elder Brown & Seubert

# **Photographs**









Evans Elder

Brown &

Seubert

(541) 345-4860

## **Aerial Map**