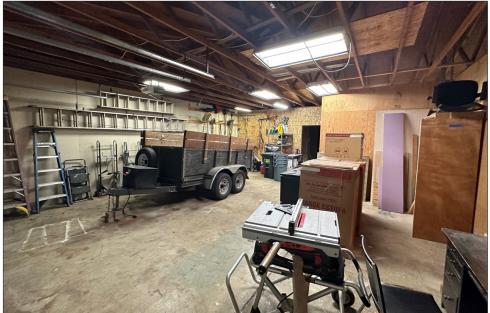

#### Improvements

The main office building is a renovated vintage "home" estimated to have been built in 1890 and converted to a professional office. Additionally, there is a detached shop building with approximately 1,440 SF and an additional approximately 360 SF remodeled office and 1/2 bath. Both improvements are on one tax lot but each building has its own separate address. The shop building has an address of 160 A Street. The main building (214 Pioneer Pkwy West) has 2 full baths and a kitchen/break area as well.

## **Photographs**

COMMERCIAL REAL ESTATE

Evans Elder Brown & Seubert

Evans Elder Brown & Seubert

COMMERCIAL REAL ESTATE