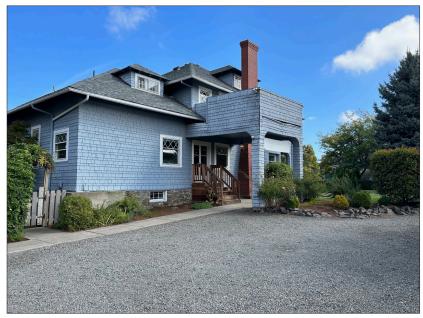

Springfield. Downtown continues to go through a gentrification process with considerable new energy, redevelopment and easy access to Main Street, I-105, Eugene and the U of O.

#### Improvements

The main office building is a renovated vintage "home" estimated to have been built in 1890 and converted to a professional office. Additionally, there is a detached shop building with approximately 1,440 SF and an additional approximately 360 SF remodeled office and 1/2 bath. Both improvements are on one tax lot but each building has its own separate address. The shop building has an address of 160 A Street. The main building (214 Pioneer Pkwy West) has 2 full baths and a kitchen/break area as well.

### Map and Tax Lot

Map and Tax Lot 17-03-35-32 lot 2600. 2023-24 Property Tax is \$4,520.86.





## **Photographs**

COMMERCIAL REAL ESTATE

Evans Elder Brown & Seubert









Evans Elder Brown & Seubert

COMMERCIAL REAL ESTATE

## Photographs



Evans Elder Brown & Seubert

# **Photographs**









Evans Elder

Brown &

Seubert

(541) 345-4860

## **Aerial Map**