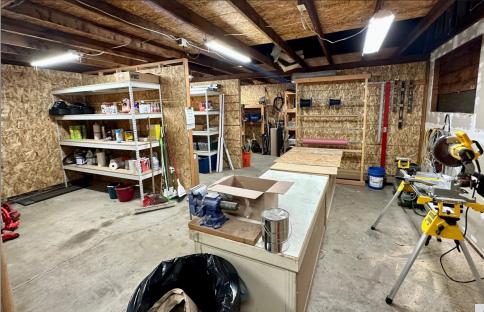

#### Improvements

The main office building is a renovated vintage "home" estimated to have been built in 1890 and converted to a professional office. Additionally, there is a detached shop building with approximately 1,440 SF and an additional approximately 360 SF remodeled office and 1/2 bath. Both improvements are on one tax lot but each building has its own separate address. The shop building has an address of 160 A Street. The main building (214 Pioneer Pkwy West) has 2 full baths and a kitchen/break area as well.

## Photographs

Evans Elder Brown & Seubert