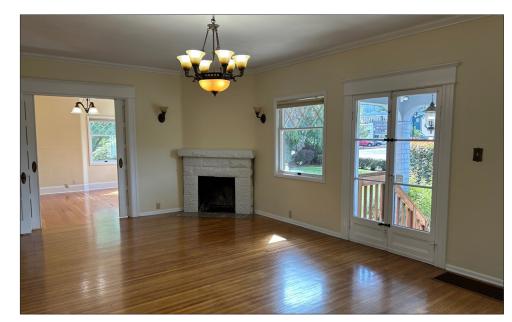

## Photographs

Evans Elder Brown & Seubert

#### Improvements

The main office building is a renovated vintage "home" estimated to have been built in 1890 and converted to a professional office. Additionally, there is a detached shop building with approximately 1,440 SF and an additional approximately 360 SF remodeled office and 1/2 bath. Both improvements are on one tax lot but each building has its own separate address. The shop building has an address of 160 A Street. The main building (214 Pioneer Pkwy West) has 2 full baths and a kitchen/break area as well.