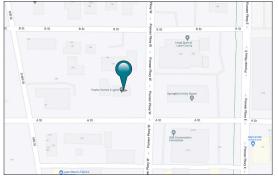

#### Location

The property is located on the highly visible corner of Pioneer Parkway West and 'A' street in downtown Springfield. Downtown continues to go through a gentrification process with considerable new energy, redevelopment and easy access to Main Street, I-105, Eugene and the U of O.

### Map and Tax Lot

Map and Tax Lot 17-03-35-32 lot 2600. 2023-24 Property Tax is \$4,520.86.