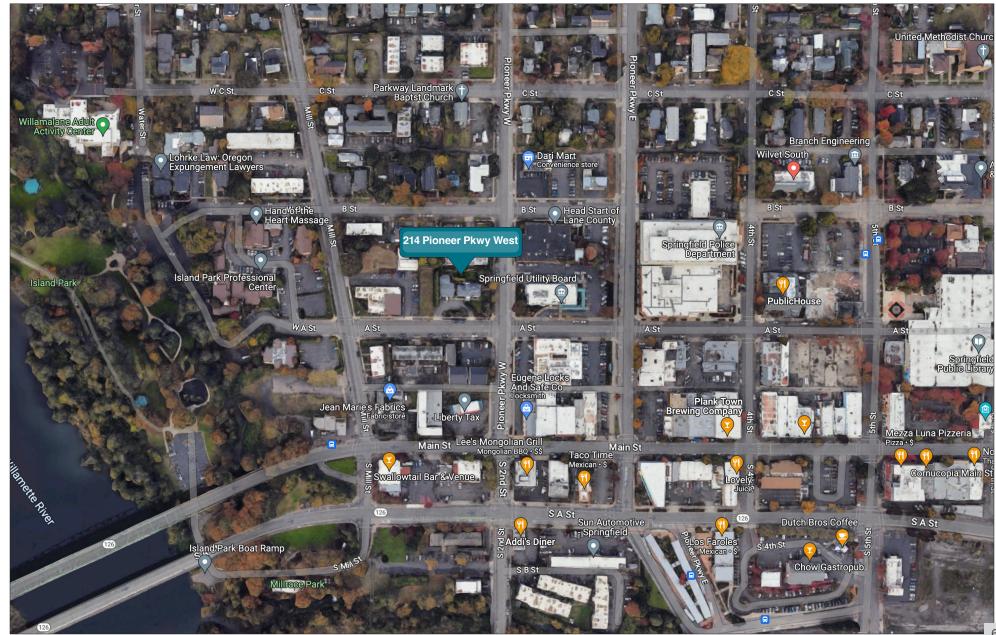

#### Location

The property is located on the highly visible corner of Pioneer Parkway West and 'A' street in downtown Springfield. Downtown continues to go through a gentrification process with considerable new energy, redevelopment and easy access to Main Street, I-105, Eugene and the U of O.

## **Aerial Map**