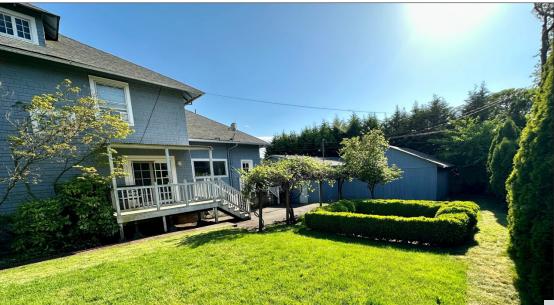

## **Photographs**

COMMERCIAL REAL ESTATE

Evans Elder Brown & Seubert

Evans Elder Brown & Seubert

COMMERCIAL REAL ESTATE

#### Improvements

The main office building is a renovated vintage "home" estimated to have been built in 1890 and converted to a professional office. Additionally, there is a detached shop building with approximately 1,440 SF and an additional approximately 360 SF remodeled office and 1/2 bath. Both improvements are on one tax lot but each building has its own separate address. The shop building has an address of 160 A Street. The main building (214 Pioneer Pkwy West) has 2 full baths and a kitchen/break area as well.

#### Location

The property is located on the highly visible corner of Pioneer Parkway West and 'A' street in downtown Springfield. Downtown continues to go through a gentrification process with considerable new energy, redevelopment and easy access to Main Street, I-105, Eugene and the U of O.