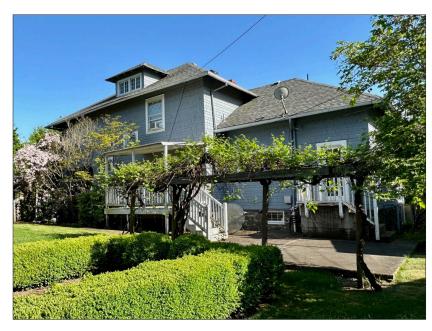

Building with Large Shop**

- Restored vintage office building and large detached shop in perfect downtown location
- 3,924 SF (includes 1,305 SF in basement and 2,514 SF in main and upper level)
- Approximately 1,440 SF shop
- Zoned MUC
- 0.43 acre lot
- Former property management office
- \$775,000

The information in this package was gathered from sources deemed reliable, however Evans Elder Brown & Seubert makes no representation or warranty of the accuracy of the information. Any buyer or tenant considering a purchase or lease of this property should confirm any and all information relied upon in making the decision to purchase or lease prior to finalizing the transaction and bears the risk of all inaccuracies.

Evans Elder

Brown &

Seubert

#### (541) 345-4860

### **Floor Plan**



#### Location

The property is located on the highly visible corner of Pioneer Parkway West and 'A' street in downtown Springfield. Downtown continues to go through a gentrification process with considerable new energy, redevelopment and easy access to Main Street, I-105, Eugene and the U of O.

#### Improvements

The main office building is a renovated vintage "home" estimated to have been built in 1890 and converted to a professional office. Additionally, there is a detached shop building with approximately 1,440 SF and an additional approximately 360 SF remodeled office and 1/2 bath. Both improvements are on one tax lot but each building has its own separate address. The shop building has an address of 160 A Street. The main building (214 Pioneer Pkwy West) has 2 full baths and a kitc