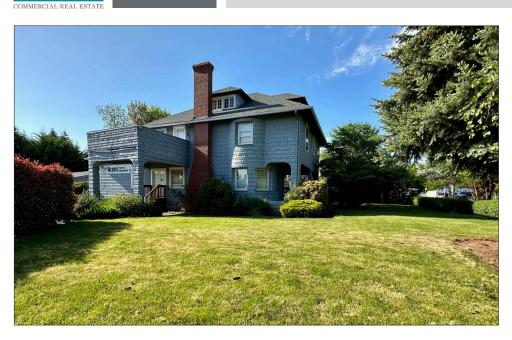

#### Improvements

The main office building is a renovated vintage "home" estimated to have been built in 1890 and converted to a professional office. Additionally, there is a detached shop building with approximately 1,440 SF and an additional approximately 360 SF remodeled office and 1/2 bath. Both improvements are on one tax lot but each building has its own separate address. The shop building has an address of 160 A Street. The main building (214 Pioneer Pkwy West) has 2 full baths and a kitchen/break area as well.

# **Photographs**

Evans Elder

Brown &

Seubert

(541) 345-4860