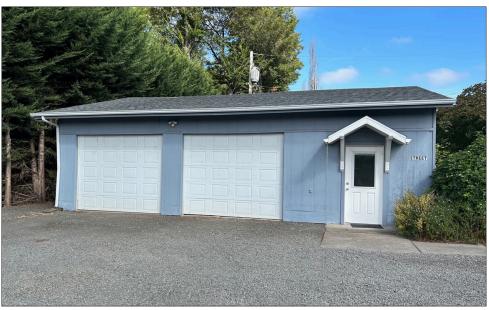

#### Improvements

The main office building is a renovated vintage "home" estimated to have been built in 1890 and converted to a professional office. Additionally, there is a detached shop building with approximately 1,440 SF and an additional approximately 360 SF remodeled office and 1/2 bath. Both improvements are on one tax lot but each building has its own separate address. The shop building has an address of 160 A Street. The main building (214 Pioneer Pkwy West) has 2 full baths and a kitchen/break area as well.

# **Photographs**

Evans Elder

Brown &

Seubert

(541) 345-4860