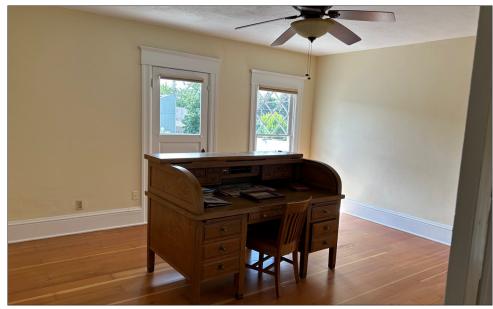

# **Photographs**

Evans Elder

Brown &

Seubert

(541) 345-4860

#### Improvements

The main office building is a renovated vintage "home" estimated to have been built in 1890 and converted to a professional office. Additionally, there is a detached shop building with approximately 1,440 SF and an additional approximately 360 SF remodeled office and 1/2 bath. Both improvements are on one tax lot but each building has its own separate address. The shop building has an address of 160 A Street. The main building (214 Pioneer Pkwy West) has 2 full baths and a kitchen/break area as well.