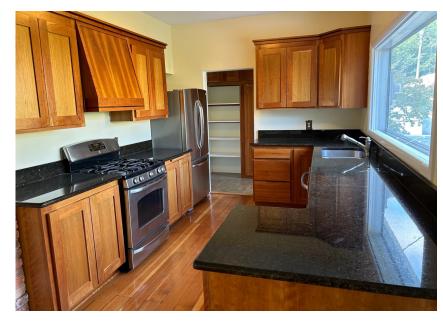

gene and the U of O.

### **Improvements**

The main office building is a renovated vintage "home" estimated to have been built in 1890 and converted to a professional office. Additionally, there is a detached shop building with approximately 1,440 SF and an additional approximately 360 SF remodeled office and 1/2 bath. Both improvements are on one tax lot but each building has its own separate address. The shop building has an address of 160 A Street. The main building (214 Pioneer Pkwy West) has 2 full baths and a kitchen/break area as well.

### Map and Tax Lot

Map and Tax Lot 17-03-35-32 lot 2600.

Current property tax is \$4,373.05.







David Holland david@eebcre.com (541) 345-4860

# **Photographs**











David Holland david@eebcre.com (541) 345-4860

# **Photographs**













David Holland david@eebcre.com

(541) 345-4860

# **Photographs**











David Holland david@eebcre.com (541) 345-4860

## **Aerial Map**