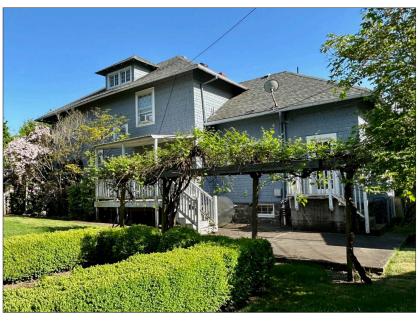

101 E. Broadway Suite 101 Eugene, OR 97401 (541) 345-4860

eebcre.com

#### **FOR SALE**

214 Pioneer Pkwy West Springfield, Oregon 97477



#### CONTACT

David Holland david@eebcre.com

(541) 345-4860





## Restored Vintage Office Building with Large Shop

- Restored vintage office building and large detached shop in perfect downtown location
- 3,924 SF (includes 1,305 SF in basement and 2,514 SF in main and upper level)
- Approximately 1,440 SF shop
- Zoned MUC
- 0.43 acre lot
- Former property management office
- \$825,000



David Holland david@eebcre.com

(541) 345-4860

### Floor Plan



#### Location

The property is located on the highly visible corner of Pioneer Parkway West and 'A' street in downtown Springfield. Downtown continues to go through a gentrification process with considerable new energy, redevelopment and easy access to Main Street, I-105, Eugene and the U of O.

### **Improvements**

The main office building is a renovated vintage "home" estimated to have been built in 1890 and converted to a professional office. Additionally, there is a detached shop building with approximately 1,440 SF and an additional approximately 360 SF remodeled office and 1/2 bath. Both improvements are on one tax lot but each building has its own separate address. The shop building has an address of 160 A Street. The main building (214 Pioneer Pkwy West) has 2 full baths and a k