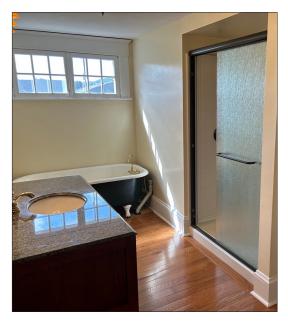

, Eugene and the U of O.

### **Improvements**

The main office building is a renovated vintage "home" estimated to have been built in 1890 and converted to a professional office. Additionally, there is a detached shop building with approximately 1,440 SF and an additional approximately 360 SF remodeled office and 1/2 bath. Both improvements are on one tax lot but each building has its own separate address. The shop building has an address of 160 A Street. The main building (214 Pioneer Pkwy West) has 2 full baths and a kitchen/break area as well.

### Map and Tax Lot

Map and Tax Lot 17-03-35-32 lot 2600.

Current property tax is \$4,373.05.







David Holland david@eebcre.com (541) 345-4860

# **Photographs**











David Holland david@eebcre.com (541) 345-4860

# **Photographs**













David Holland david@eebcre.com

(541) 345-4860

# **Photographs**











David Holland david@eebcre.com (541) 345-4860

## **Aerial Map**