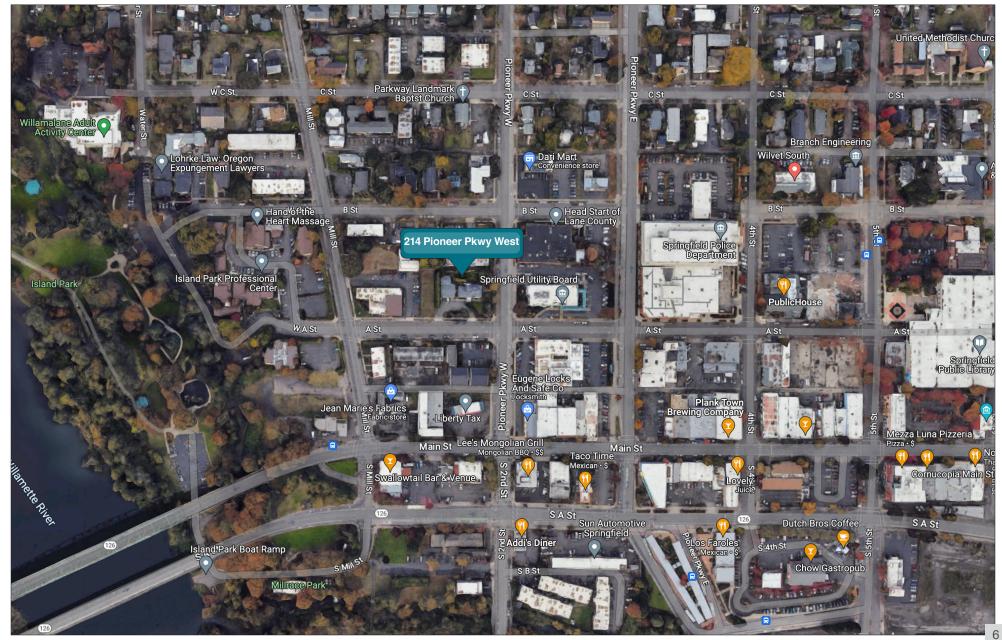

#### Location

The property is located on the highly visible corner of Pioneer Parkway West and 'A' street in downtown Springfield. Downtown continues to go through a gentrification process with considerable new energy, redevelopment and easy access to Main Street, I-105, Eugene and the U of O.

## **Aerial Map**