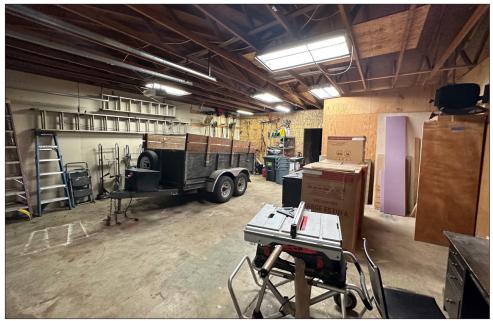

### **Improvements**

The main office building is a renovated vintage "home" estimated to have been built in 1890 and converted to a professional office. Additionally, there is a detached shop building with approximately 1,440 SF and an additional approximately 360 SF remodeled office and 1/2 bath. Both improvements are on one tax lot but each building has its own separate address. The shop building has an address of 160 A Street. The main building (214 Pioneer Pkwy West) has 2 full baths and a kitchen/break area as well.

# **Photographs**

David Holland david@eebcre.com (541) 345-4860