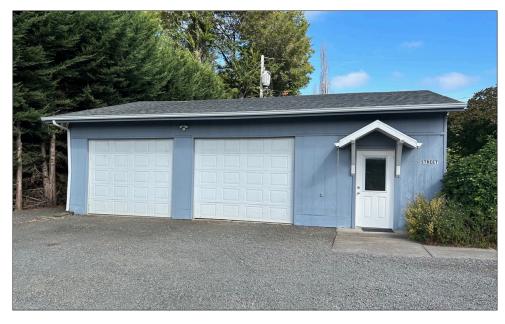

## Restored Vintage Office Building with Large Shop

- Restored vintage office building and large detached shop in perfect downtown location
- 3,924 SF (includes 1,305 SF in basement and 2,514 SF in main and upper level)
- Approximately 1,440 SF shop
- Zoned MUC
- 0.43 acre lot
- Former property management office
- \$825,000

### **Improvements**

The main office building is a renovated vintage "home" estimated to have been built in 1890 and converted to a professional office. Additionally, there is a detached shop building with approximately 1,440 SF and an additional approximately 360 SF remodeled office and 1/2 bath. Both improvements are on one tax lot but each building has its own separate address. The shop building has an address of 160 A Street. The main building (214 Pioneer Pkwy West) has 2 full baths and a kitchen/break area as well.

# **Photographs**

David Holland david@eebcre.com

(541) 345-4860