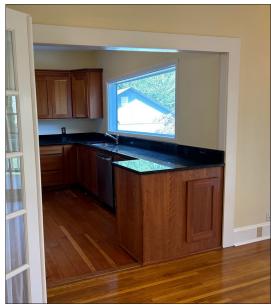

Eugene and the U of O.

### **Improvements**

The main office building is a renovated vintage "home" estimated to have been built in 1890 and converted to a professional office. Additionally, there is a detached shop building with approximately 1,440 SF and an additional approximately 360 SF remodeled office and 1/2 bath. Both improvements are on one tax lot but each building has its own separate address. The shop building has an address of 160 A Street. The main building (214 Pioneer Pkwy West) has 2 full baths and a kitchen/break area as well.

### Map and Tax Lot

Map and Tax Lot 17-03-35-32 lot 2600.

Current property tax is \$4,373.05.







David Holland david@eebcre.com (541) 345-4860

# **Photographs**











David Holland david@eebcre.com (541) 345-4860

# **Photographs**













David Holland david@eebcre.com

(541) 345-4860

# **Photographs**











David Holland david@eebcre.com (541) 345-4860

## **Aerial Map**