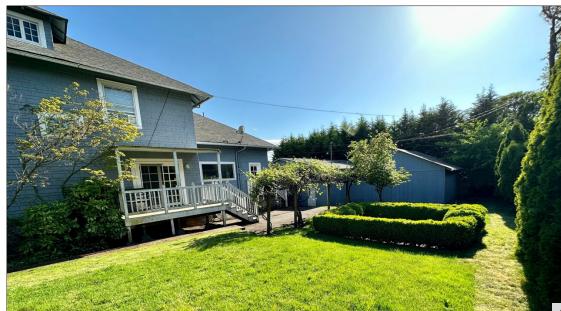

## Restored Vintage Office Building with Large Shop

- Restored vintage office building and large detached shop in perfect downtown location
- 3,924 SF (includes 1,305 SF in basement and 2,514 SF in main and upper level)
- Approximately 1,440 SF shop
- Zoned MUC
- 0.43 acre lot
- Former property management office
- \$825,000

#### Location

The property is located on the highly visible corner of Pioneer Parkway West and 'A' street in downtown Springfield. Downtown continues to go through a gentrification process with considerable new energy, redevelopment and easy access to Main Street, I-105, Eugene and the U of O.

### **Improvements**

The main office building is a renovated vintage "home" estimated to have been built in 1890 and converted to a professional office. Additionally, there is a detached shop building with approximately 1,440 SF and an additional approximately 360 SF remodeled office and 1/2 bath. Both improvements are on one tax lot but each building has its own separate address. The shop building has an address of 160 A Street. The main building (214 Pioneer Pkwy West) has 2 full baths and a kitchen/break area as well.