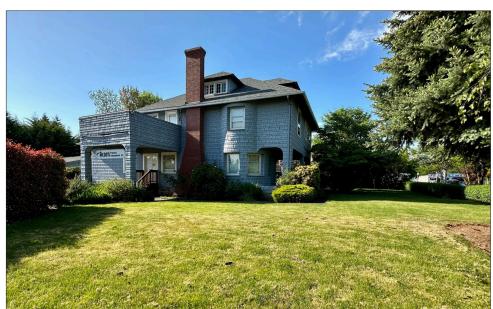

## Restored Vintage Office Building with Large Shop

- Restored vintage office building and large detached shop in perfect downtown location
- 3,924 SF (includes 1,305 SF in basement and 2,514 SF in main and upper level)
- Approximately 1,440 SF shop
- Zoned MUC
- 0.43 acre lot
- Former property management office
- \$825,000

### **Improvements**

The main office building is a renovated vintage "home" estimated to have been built in 1890 and converted to a professional office. Additionally, there is a detached shop building with approximately 1,440 SF and an additional approximately 360 SF remodeled office and 1/2 bath. Both improvements are on one tax lot but each building has its own separate address. The shop building has an address of 160 A Street. The main building (214 Pioneer Pkwy West) has 2 full baths and a kitchen/break area as well.

# **Photographs**

David Holland david@eebcre.com

(541) 345-4860