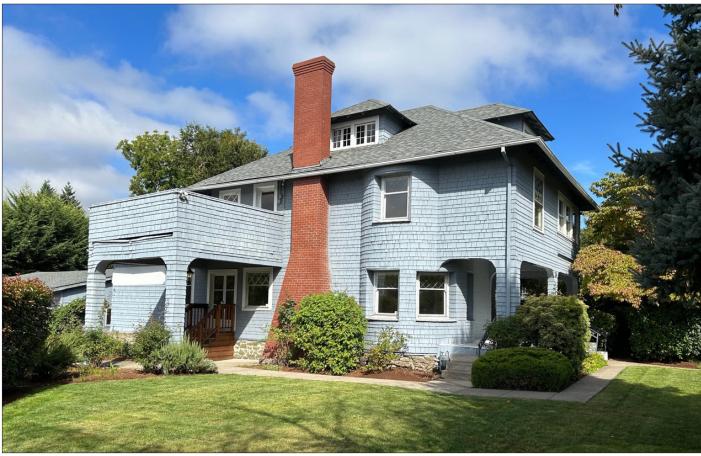

101 E. Broadway Suite 101 Eugene, OR 97401 (541) 345-4860

eebcre.com

#### **FOR SALE**

214 Pioneer Pkwy West Springfield, Oregon 97477



#### CONTACT

David Holland david@eebcre.com

(541) 345-4860





## Restored Vintage Office Building with Large Shop

- Restored vintage office building and large detached shop in perfect downtown location
- 3,924 SF (includes 1,305 SF in basement and 2,514 SF in main and upper level)
- Approximately 1,440 SF shop
- Zoned MUC
- 0.43 acre lot
- Former property management office
- \$825,000



David Holland david@eebcre.com

(541) 345-4860

### Floor Plan



#### Location

The property is located on the highly visible corner of Pioneer Parkway West and 'A' street in downtown Springfield. Downtown continues to go through a gentrification process with considerable new energy, redevelopment and easy access to Main Street, I-105, Eugene and the U of O.

### **Improvements**

The main office building is a renovated vintage "home" estimated to have been built