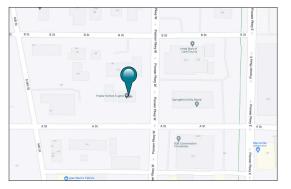

#### Location

The property is located on the highly visible corner of Pioneer Parkway West and 'A' street in downtown Springfield. Downtown continues to go through a gentrification process with considerable new energy, redevelopment and easy access to Main Street, I-105, Eugene and the U of O.

## **Aerial Map**