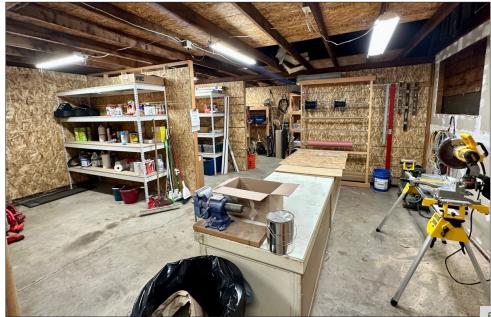

### **Improvements**

The main office building is a renovated vintage "home" estimated to have been built in 1890 and converted to a professional office. Additionally, there is a detached shop building with approximately 1,440 SF and an additional approximately 360 SF remodeled office and 1/2 bath. Both improvements are on one tax lot but each building has its own separate address. The shop building has an address of 160 A Street. The main building (214 Pioneer Pkwy West) has 2 full baths and a kitchen/break area as well.

# **Photographs**

David Holland david@eebcre.com

(541) 345-4860