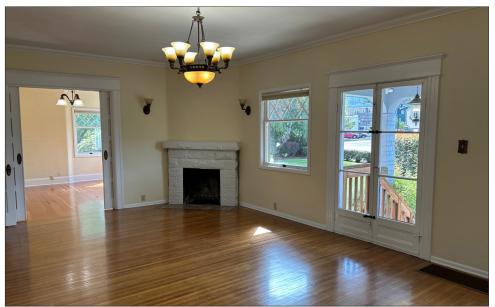

considerable new energy, redevelopment and easy access to Main Street, I-105, Eugene and the U of O.

### **Improvements**

The main office building is a renovated vintage "home" estimated to have been built in 1890 and converted to a professional office. Additionally, there is a detached shop building with approximately 1,440 SF and an additional approximately 360 SF remodeled office and 1/2 bath. Both improvements are on one tax lot but each building has its own separate address. The shop building has an address of 160 A Street. The main building (214 Pioneer Pkwy West) has 2 full baths and a kitchen/break area as well.

### Map and Tax Lot

Map and Tax Lot 17-03-35-32 lot 2600.

Current property tax is \$4,373.05.







David Holland david@eebcre.com (541) 345-4860

# **Photographs**











David Holland david@eebcre.com (541) 345-4860

# **Photographs**













David Holland david@eebcre.com

(541) 345-4860

# **Photographs**











David Holland david@eebcre.com (541) 345-4860

## **Aerial Map**