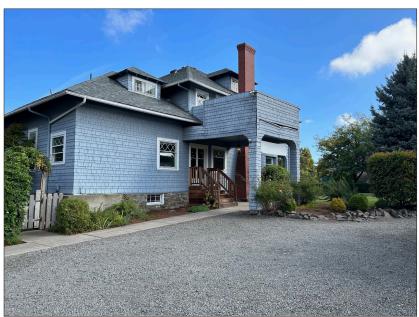

ngfield. Downtown continues to go through a gentrification process with considerable new energy, redevelopment and easy access to Main Street, I-105, Eugene and the U of O.

### **Improvements**

The main office building is a renovated vintage "home" estimated to have been built in 1890 and converted to a professional office. Additionally, there is a detached shop building with approximately 1,440 SF and an additional approximately 360 SF remodeled office and 1/2 bath. Both improvements are on one tax lot but each building has its own separate address. The shop building has an address of 160 A Street. The main building (214 Pioneer Pkwy West) has 2 full baths and a kitchen/break area as well.

### Map and Tax Lot

Map and Tax Lot 17-03-35-32 lot 2600.

Current property tax is \$4,373.05.







David Holland david@eebcre.com (541) 345-4860

# **Photographs**











David Holland david@eebcre.com (541) 345-4860

# **Photographs**













David Holland david@eebcre.com

(541) 345-4860

# **Photographs**











David Holland david@eebcre.com (541) 345-4860

## **Aerial Map**