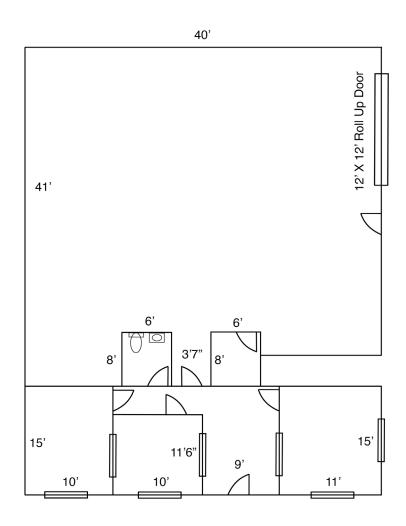

# Floor Plan

### 211 Grimes, Unit A

- Approximately 2,250 square feet
- Space includes offices and private restroom with roll up door
- 90¢ per square foot, per month, modified gross. Tenant pays \$100.00 per month toward water/sewer as well as separately metered utilities

### 211 Grimes A

<sup>\*</sup>Measurements are approximate