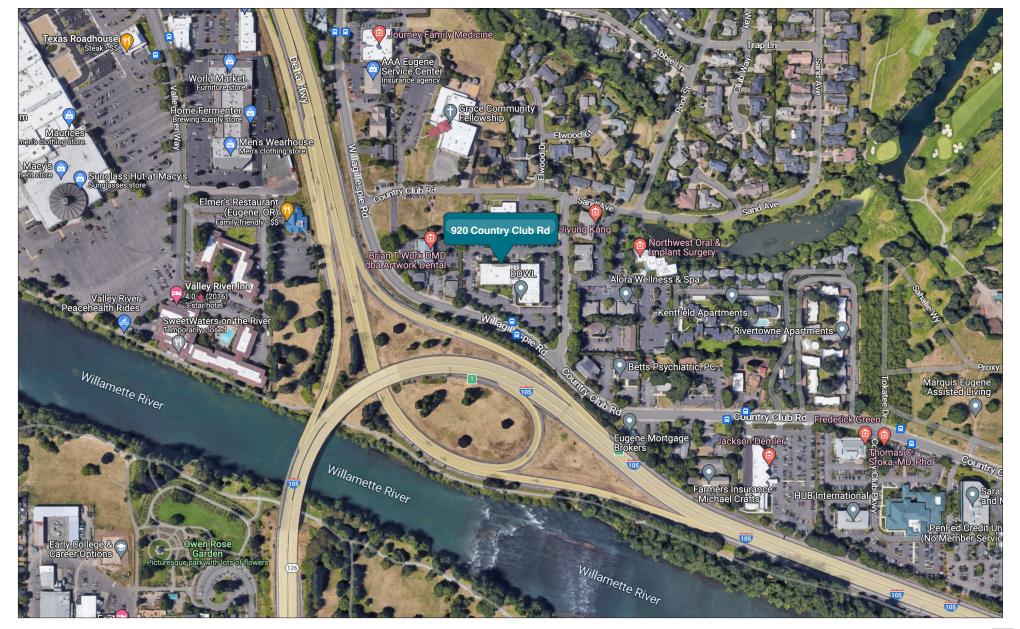

om **Stephanie Seubert** stephanie@eebcre.com

(541) 345-4860





## **Convenient Country Club Road Location**

#### **Class A Office Space**

- Approximately 15,357 rentable square feet of high quality office space
- Configuration includes a nice entry area, a combination of private offices as well as open cubicle space, training and conference rooms, as well as private restrooms
- \$1.85 per rentable square foot, per month fully serviced



### Floor Plan





Alan Evans alan@eebcre.com Stephanie Seubert stephanie@eebcre.com

(541) 345-4860

# **Building Interior**





Alan Evans alan@eebcre.com Stephanie Seubert stephanie@eebcre.com

(541) 345-4860

## **Office Interior**











Alan Evans alan@eebcre.com Stephanie Seubert stephanie@eebcre.com

(541) 345-4860

### **Aerial Map**