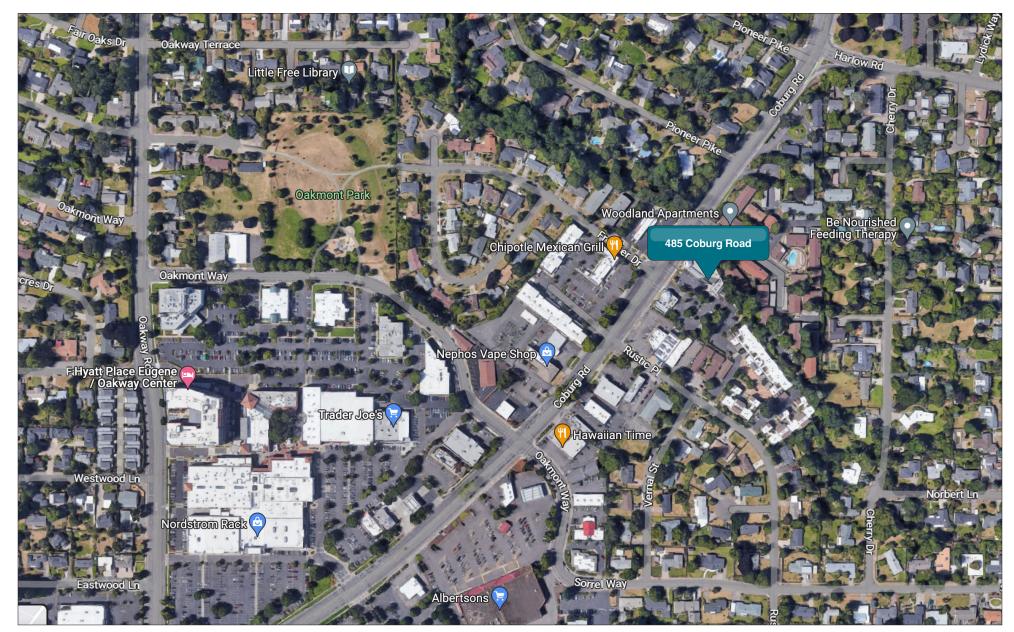

# **Aerial Map**

COMMERCIAL REAL ESTATE

### Coburg Road Retail Space Adjacent Baja Fresh / Verizon / Newman's

- 1,482 square feet
- Restroom
- Signalized intersection
- Near Oakway Center
- Annual rent \$26.00 per square foot triple net

The information in this package was gathered from sources deemed reliable, however Evans Elder Brown & Seubert makes no representation or warranty of the accuracy of the information. Any buyer or tenant considering a purchase or lease of this property should confirm any and all information relied upon in making the decision to purchase or lease prior to finalizing the transaction and bears the risk of all inaccuracies.