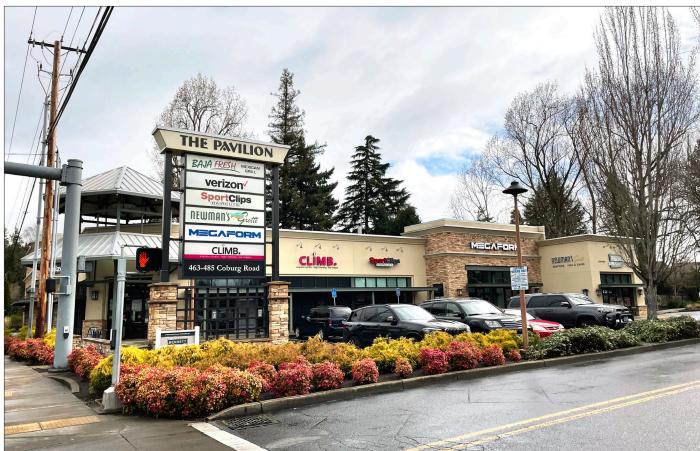

### Coburg Road Retail Space Adjacent Baja Fresh / Verizon / Newman's

- 1,482 square feet
- Restroom
- Signalized intersection
- Near Oakway Center
- Annual rent \$26.00 per square foot triple net

The information in this package was gathered from sources deemed reliable, however Evans Elder Brown & Seubert makes no representation or warranty of the accuracy of the information. Any buyer or tenant considering a purchase or lease of this property should confirm any and all information relied upon in making the decision to purchase or lease prior to finalizing the transaction and bears the risk of all inaccuracies.