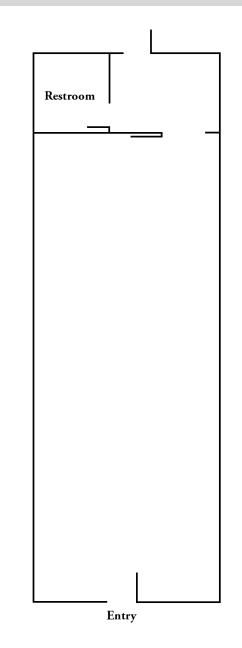

## **Floor Plan**

Evans Elder Brown & Seubert Jeff Elder jeff@eebcre.com Ashley Hope Elder ashley @eebcre.com (541) 345-4860

### Coburg Road Retail Space Adjacent Baja Fresh / Verizon / Newman's

- 1,482 square feet
- Restroom
- Signalized intersection
- Near Oakway Center
- Annual rent \$26.00 per square foot triple net

The information in this package was gathered from sources deemed reliable, however Evans Elder Brown & Seubert makes no representation or warranty of the accuracy of the information. Any buyer or tenant considering a purchase or lease of this property should confirm any and all information relied upon in making the decision to purchase or lease prior to finalizing the transaction and bears the risk of all inaccuracies.