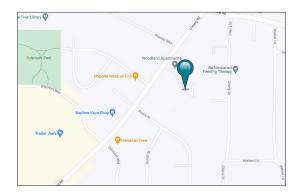

# **Aerial Map**

COMMERCIAL REAL ESTATE

### Coburg Road Retail Space Adjacent Baja Fresh / Verizon / Newman's

- 1,482 square feet
- Restroom
- Signalized intersection
- Near Oakway Center
- Annual rent \$26.00 per square foot triple net

The information in this package was gathered from sources deemed reliable, however Evans Elder Brown & Seubert makes no representation or warranty of the accuracy of the information. Any buyer or tenant considering a purchase or lease of this property should confirm any and all information relied upon in making the decision to purchase or lease prior to finalizing the transaction and bears the risk of all inaccuracies.