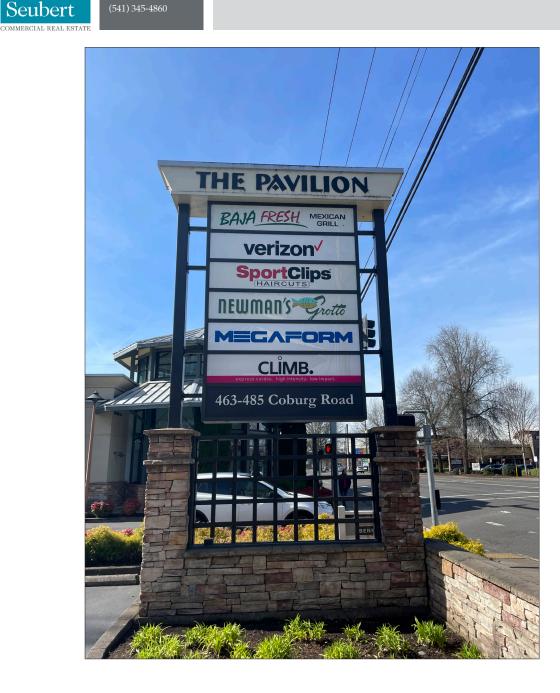

### Coburg Road Retail Space Adjacent Baja Fresh / Verizon / Newman's

- 1,482 square feet
- Restroom
- Signalized intersection
- Near Oakway Center
- Annual rent \$26.00 per square foot triple net

The information in this package was gathered from sources deemed reliable, however Evans Elder Brown & Seubert makes no representation or warranty of the accuracy of the information. Any buyer or tenant considering a purchase or lease of this property should confirm any and all information relied upon in making the decision to purchase or lease prior to finalizing the transaction and bears the risk of all inaccuracies.