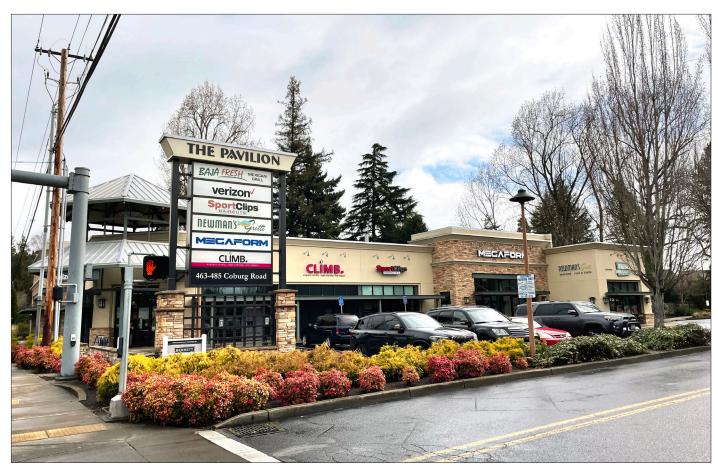

#### **FOR LEASE**

485 Coburg Road Eugene, Oregon 97401

## **Coburg Road Retail Space**

Adjacent Baja Fresh / Verizon / Newman's

- 1,426 square feet
- Restroom
- Signalized intersection
- Near Oakway Center
- Annual rent \$26.00 per square foot triple net

Jeff Elder jeff@eebcre.com Ashley Hope Elder ashley @eebcre.com