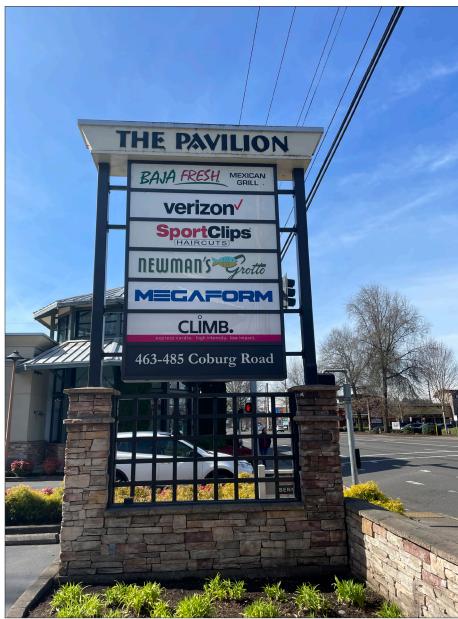

## **Coburg Road Retail Space**

Adjacent Baja Fresh / Verizon / Newman's

- 1,426 square feet
- Restroom
- Signalized intersection
- Near Oakway Center
- Annual rent \$26.00 per square foot triple net

Jeff Elder jeff@eebcre.com Ashley Hope Elder ashley @eebcre.com