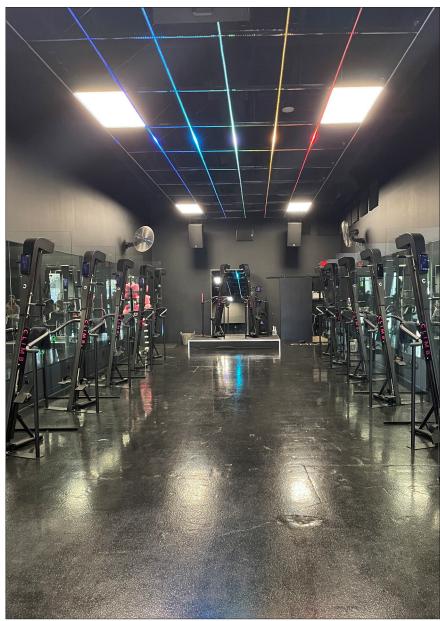

bcre.com

#### **FOR LEASE**

485 Coburg Road Eugene, Oregon 97401



#### CONTACT

Jeff Elder jeff@eebcre.com **Ashley Hope Elder** ashley@eebcre.com

(541) 345-4860





## **Coburg Road Retail Space**

Adjacent Baja Fresh / Verizon / Newman's

- 1,426 square feet
- Restroom
- Signalized intersection
- Near Oakway Center
- Annual rent \$26.00 per square foot triple net



Jeff Elder jeff@eebcre.com Ashley Hope Elder ashley @eebcre.com

(541) 345-4860

## **Description**



### **Triple Nets**

Estimated \$11.85 per square foot annually

- Property taxes
- Building insurance
- Landscaping
- Parking area
- Common area utilities
- Garbage

#### **Electric**

■ Two 200 amp three phase electric



Jeff Elder jeff@eebcre.com Ashley Hope Elder ashley @eebcre.com

(541) 345-4860

## Floor Plan







Jeff Elder jeff@eebcre.com Ashley Hope Elder ashley @eebcre.com

(541) 345-4860

# **Aerial Map**