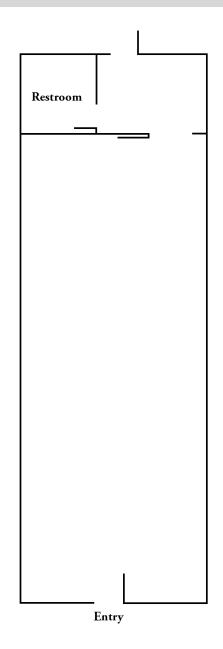

## Floor Plan

Jeff Elder jeff@eebcre.com Ashley Hope Elder ashley @eebcre.com

(541) 345-4860

## **Coburg Road Retail Space**

Adjacent Baja Fresh / Verizon / Newman's

- 1,426 square feet
- Restroom
- Signalized intersection
- Near Oakway Center
- Annual rent \$26.00 per square foot triple net

Jeff Elder jeff@eebcre.com Ashley Hope Elder ashley @eebcre.com