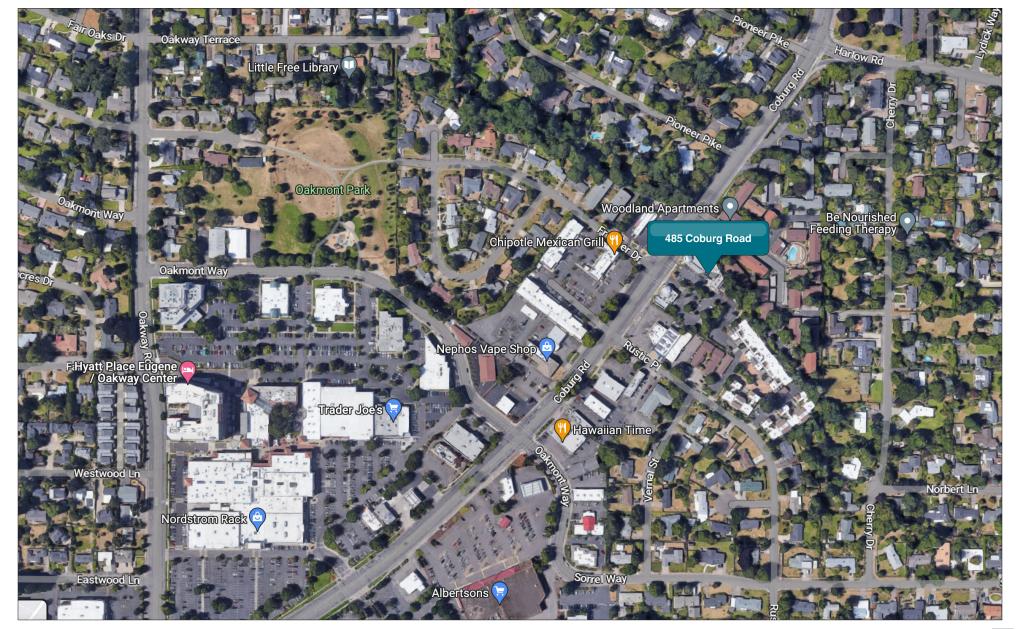

# **Aerial Map**

#### **FOR LEASE**

485 Coburg Road Eugene, Oregon 97401

## **Coburg Road Retail Space**

Adjacent Baja Fresh / Verizon / Newman's

- 1,426 square feet
- Restroom
- Signalized intersection
- Near Oakway Center
- Annual rent \$26.00 per square foot triple net

Jeff Elder jeff@eebcre.com Ashley Hope Elder ashley @eebcre.com