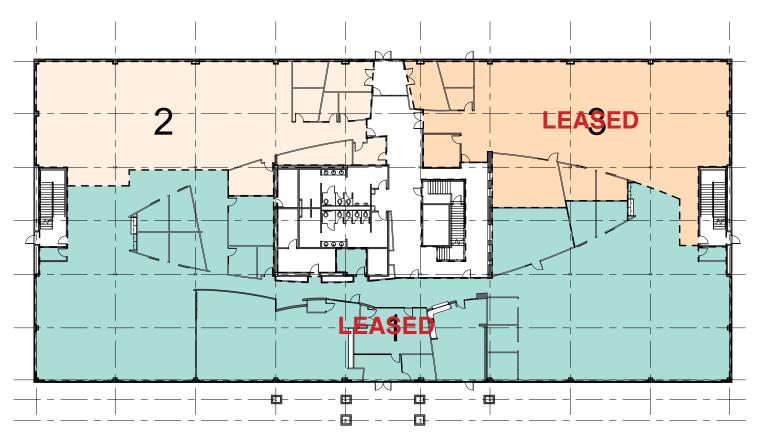

# **Ground Floor Plan**

#### **Unit 2 - Northwest Corner**

- Approximately 6,389 rentable square feet
- Space includes large open work space, multiple offices, small break room
- Access to common area restrooms