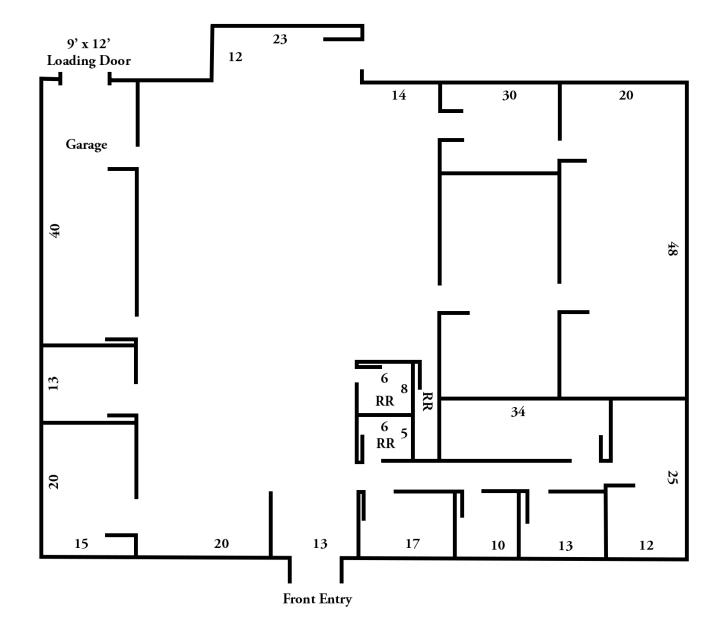

101 E. Broadway Suite 101 Eugene, OR 97401 (541) 345-4860

eebcre.com

#### **FOR LEASE**

2290 Main Street Springfield, Oregon 97477



#### CONTACT

Jeff Elder jeff@eebcre.com Ashley Hope Elder ashley@eebcre.com

(541) 345-4860



### Multi-Purpose Building Available January 1, 2024

- 7,599 square feet
- Zoned Community Commercial (CC)
- Large open areas / three restrooms
- On-site parking
- \$0.95 per square foot triple net



Jeff Elder jeff@eebcre.com Ashley Hope Elder ashley @eebcre.com

(541) 345-4860

## **Site Information**



- Lane County AssessorMap & Lot No. 17-03-36-42-02900
- 2022-2023 Real Property Taxes \$6,432



Jeff Elder jeff@eebcre.com Ashley Hope Elder ashley @eebcre.com

(541) 345-4860

# **Interior Photographs**





# **Floor Plan**