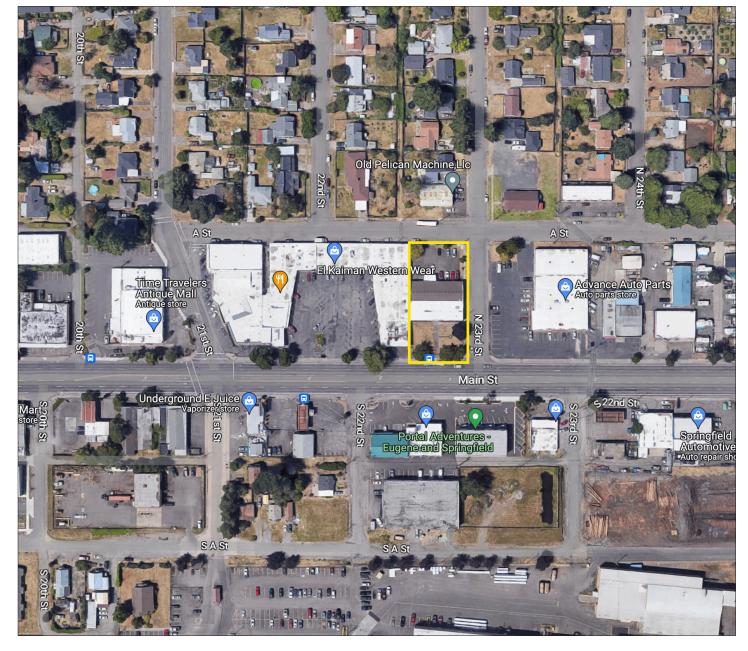

#### **FOR LEASE**

2290 Main Street Springfield, Oregon 97477

## **Site Information**

- Lane County AssessorMap & Lot No. 17-03-36-42-02900
- 2022-2023 Real Property Taxes \$6,432

Jeff Elder jeff@eebcre.com Ashley Hope Elder ashley @eebcre.com

(541) 345-4860