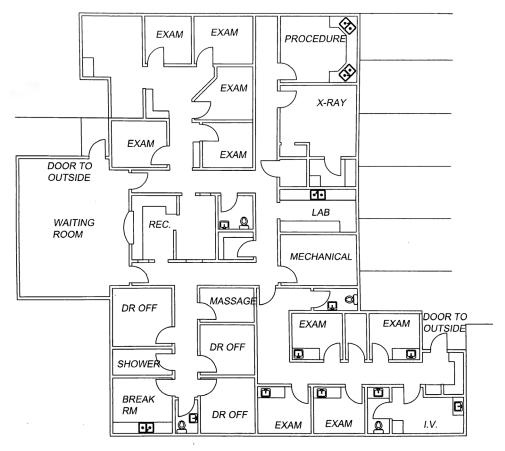

.com

(541) 345-4860

# Office Building & Residential Development



#### Office Building or Clinic

- 3,200 square feet
- Zoned Community Commercial
  Greenway-Open Space
- On-site parking

### **General Residential Development Property**

- 26,136 square feet
- Zoned General Residential Greenway-Open Space
- Plan Designation Medium Density Residential
- Code describes 15-units per acre
- 1,622 square foot house
- Three tax lots

#### **Flood Zone**

Outside the 500-year flood

#### Site Sizes

- Office Clinic Site23,522 square feet
- General Residential Sites

17-05-31-31-02500 11,761 square feet 17-05-31-32-02600 7,405 square feet 17-05-31-32-02700 6,970 square feet



Alan Evans alan@eebcre.com Stephanie Seubert stephanie@eebcre.com

(541) 345-4860

## **Interior and Floor Plan**









## **Tax Lots**



#### **Lane County Assessor**

Office / Clinic Building

17-05-31-31-02400

2022 - 2023 property taxes \$6,967.54

Residential Development Property

17-05-31-32-02500 with house

17-05-31-32-02600

17-05-31-32-02700

#### Wetlands

■ Tax lot 17-05-31-32-02700 may be impacted with wetlands



Alan Evans alan@eebcre.com Stephanie Seubert stephanie@eebcre.com

(541) 345-4860

### **Areal**