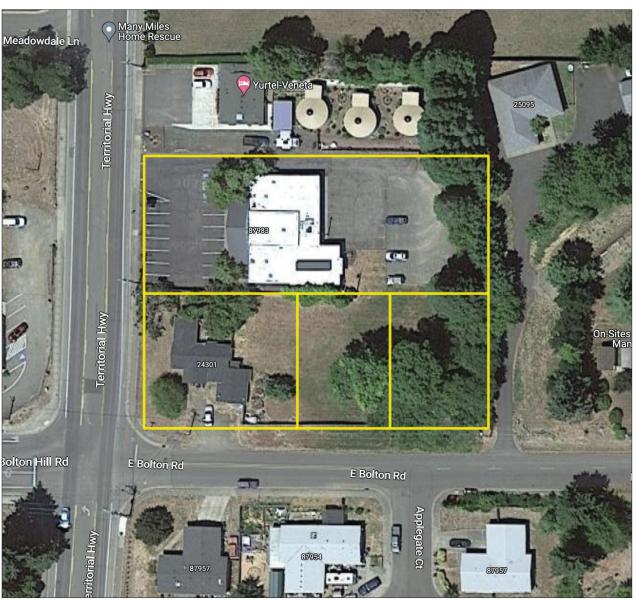

### **General Residential Development Property**

- 26,136 square feet
- Zoned General Residential Greenway-Open Space
- Plan Designation Medium Density Residential
- Code describes 15-units per acre
- 1,622 square foot house
- Three tax lots

#### Site Sizes

- Office Clinic Site23,522 square feet
- General Residential Sites

17-05-31-31-02500 11,761 square feet 17-05-31-32-02600 7,405 square feet 17-05-31-32-02700 6,970 square feet

Alan Evans alan@eebcre.com Stephanie Seubert stephanie@eebcre.com

## **Tax Lots**

#### **Lane County Assessor**

Office / Clinic Building

17-05-31-31-02400

2022 - 2023 property taxes \$6,967.54

Residential Development Property

17-05-31-32-02500 with house

17-05-31-32-02600

17-05-31-32-02700

#### Wetlands

■ Tax lot 17-05-31-32-02700 may be impacted with wetlands

Alan Evans alan@eebcre.com Stephanie Seubert stephanie@eebcre.com

(541) 345-4860