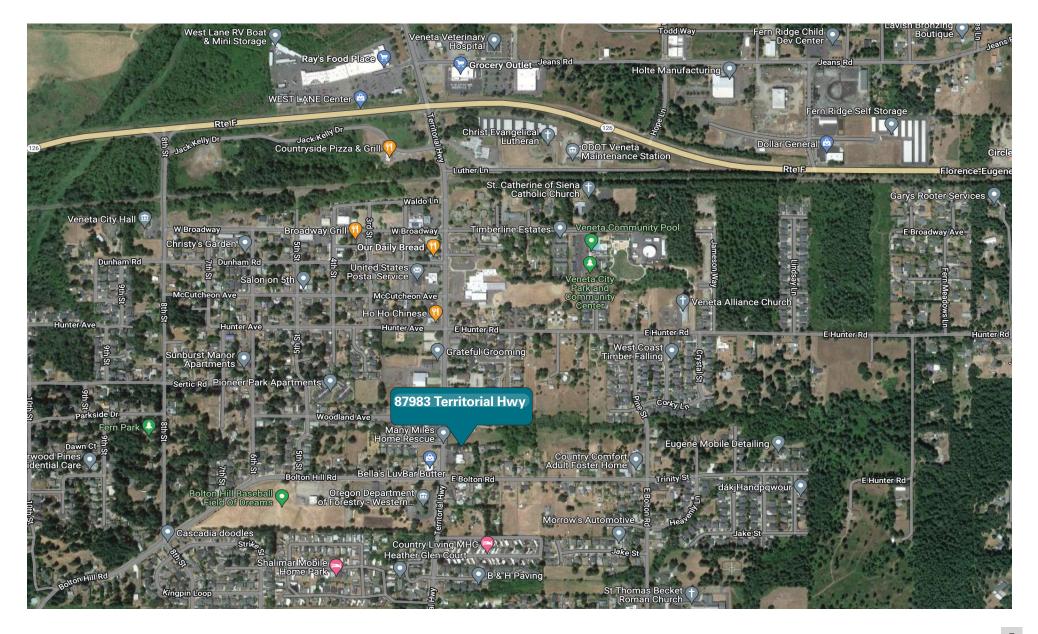

se
- Three tax lots

#### **Flood Zone**

Outside the 500-year flood

#### Site Sizes

- Office Clinic Site23,522 square feet
- General Residential Sites

17-05-31-31-02500 11,761 square feet 17-05-31-32-02600 7,405 square feet 17-05-31-32-02700 6,970 square feet



Alan Evans alan@eebcre.com Stephanie Seubert stephanie@eebcre.com

(541) 345-4860

## **Interior and Floor Plan**









## **Tax Lots**



#### **Lane County Assessor**

Office / Clinic Building

17-05-31-31-02400

2022 - 2023 property taxes \$6,967.54

Residential Development Property

17-05-31-32-02500 with house

17-05-31-32-02600

17-05-31-32-02700

#### Wetlands

■ Tax lot 17-05-31-32-02700 may be impacted with wetlands



Alan Evans alan@eebcre.com Stephanie Seubert stephanie@eebcre.com

(541) 345-4860

### **Areal**