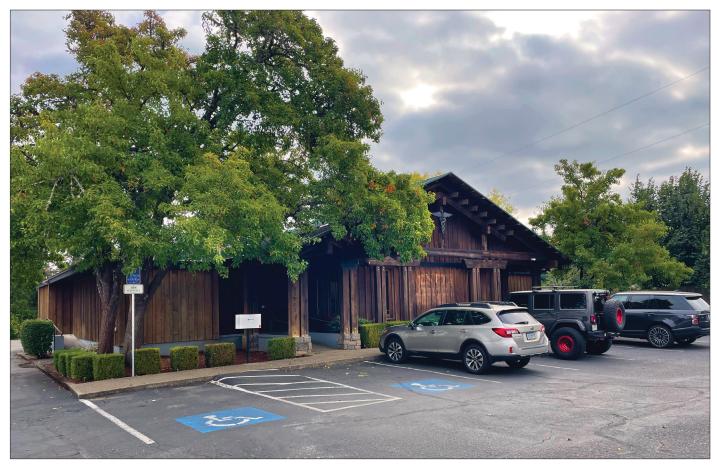

# Office Building / Medical Clinic Plus Residential Development Property

#### Office Building or Clinic

- 3,200 square feet
- Zoned Community Commercial
  Greenway-Open Space
- On-site parking