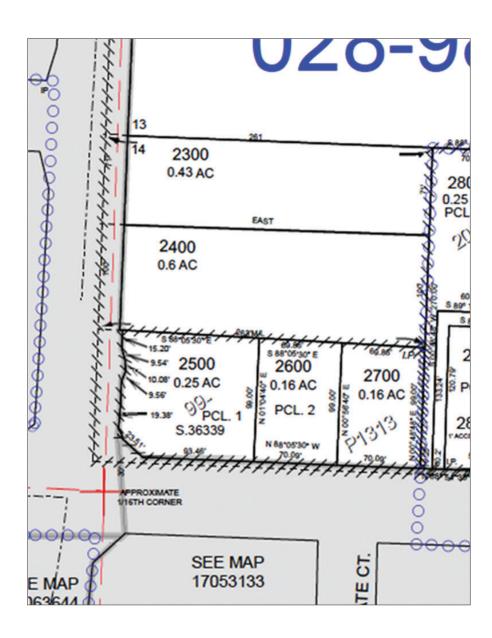

#### Site Sizes

- Office Clinic Site23,522 square feet
- General Residential Sites

17-05-31-31-02500 11,761 square feet 17-05-31-32-02600 7,405 square feet 17-05-31-32-02700 6,970 square feet

Alan Evans alan@eebcre.com Stephanie Seubert stephanie@eebcre.com

## **Tax Lots**

#### **Lane County Assessor**

Office / Clinic Building

17-05-31-31-02400

2022 - 2023 property taxes \$6,967.54

Residential Development Property

17-05-31-32-02500 with house

17-05-31-32-02600

17-05-31-32-02700