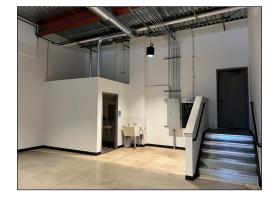

## Prime Retail Space on the South Willamette Corridor

- Approximately 1,750 square feet available (25' wide by 70' deep)
- Space includes large open showroom/retail area with back storage area with utility sink, private ADA restroom, access from the rear alley and specialized lighting.
- Current tenants include Viking Braggot, BenchMark Physical Therapy, Zoomcare and Oregon Ink Tattoo and Beauty and Lindegard Therapy
- Zoned C-2 Community Commercial which allows for many different uses
- \$1.65 per square foot, NNN