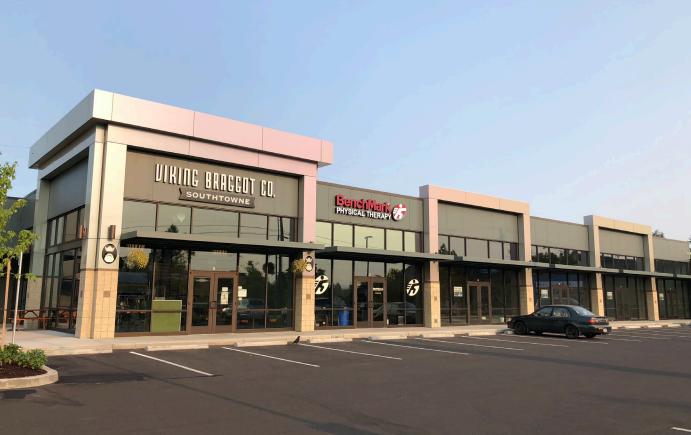

## Prime Retail Space on the South Willamette Corridor

- Approximately 1,750 square feet available (25' wide by 70' deep)
- Space includes large open showroom/retail area with back storage area with utility sink, private ADA restroom, access from the rear alley and specialized lighting.
- Current tenants include Viking Braggot, BenchMark Physical Therapy, Zoomcare and Oregon Ink Tattoo and Beauty and Lindegard Therapy
- Zoned C-2 Community Commercial which allows for many different uses
- \$1.65 per square foot, NNN

# **Site Plan**

The information in this package was gathered from sources deemed reliable, however Evans Elder Brown & Seubert makes no representation or warranty of the accuracy of the information. Any buyer or tenant considering a purchase or lease of this property should confirm any and all information relied upon in making the decision to purchase or lease prior to finalizing the transaction and bears the risk of all inaccuracies.