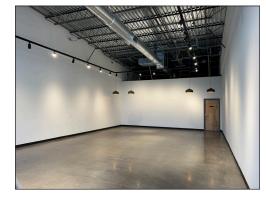

## Prime Retail Space on the South Willamette Corridor

- Approximately 1,750 square feet available (25' wide by 70' deep)
- Space includes large open showroom/retail area with back storage area with utility sink, private ADA restroom, access from the rear alley and specialized lighting.
- Current tenants include Viking Braggot, BenchMark Physical Therapy, Zoomcare and Oregon Ink Tattoo and Beauty and Lindegard Therapy
- Zoned C-2 Community Commercial which allows for many different uses
- \$1.65 per square foot, NNN