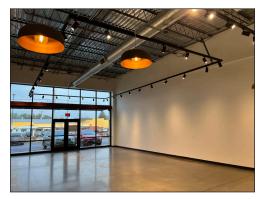

## Prime Retail Space on the South Willamette Corridor

- Approximately 1,750 square feet available (25' wide by 70' deep)
- Space includes large open showroom/retail area with back storage area with utility sink, private ADA restroom, access from the rear alley and specialized lighting.
- Current tenants include Viking Braggot, BenchMark Physical Therapy, Zoomcare and Oregon Ink Tattoo and Beauty and Lindegard Therapy
- Zoned C-2 Community Commercial which allows for many different uses
- \$1.65 per square foot, NNN