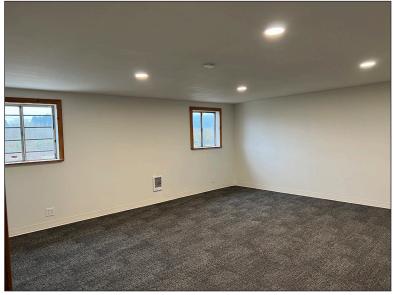

# West Eugene Industrial Space

- Approximately 2,450 square feet of space with fenced side yard
- Space includes approximately 1,200 sf of warehouse space with one 12' x 14' roll up door, small office and two restrooms.
- The offices have been recently updated with new paint, flooring, lighting and windows. The ground floor includes two small offices off of the main entry. There are three large offices and a restroom on the 2nd floor which all have excellent natural light.
- Warehouse ceiling height is approximatley 15'6".
- \$2,750 per month, modified gross rent (tenant pays their own utilities, janitorial and pro-rata share of water/sewer in addition to base rent)

## **Interior Photos**