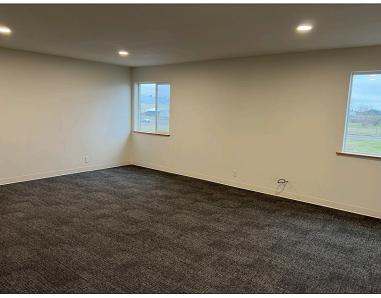

# West Eugene Industrial Space

- Approximately 2,450 square feet of space with fenced side yard
- Space includes approximately 1,200 sf of warehouse space with one 12' x 14' roll up door, small office and two restrooms.
- The offices have been recently updated with new paint, flooring, lighting and windows. The ground floor includes two small offices off of the main entry. There are three large offices and a restroom on the 2nd floor which all have excellent natural light.
- Warehouse ceiling height is approximatley 15'6".
- \$2,750 per month, modified gross rent (tenant pays their own utilities, janitorial and pro-rata share of water/sewer in addition to base rent)

## **Interior Photos**