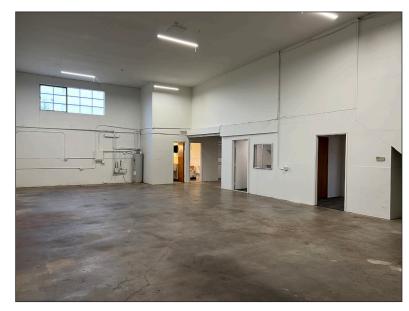

# West Eugene Industrial Space

- Approximately 2,450 square feet of space with fenced side yard
- Space includes approximately 1,200 sf of warehouse space with one 12' x 14' roll up door, small office and two restrooms.
- The offices have been recently updated with new paint, flooring, lighting and windows. The ground floor includes two small offices off of the main entry. There are three large offices and a restroom on the 2nd floor which all have excellent natural light.
- Warehouse ceiling height is approximatley 15'6".
- \$2,750 per month, modified gross rent (tenant pays their own utilities, janitorial and pro-rata share of water/sewer in addition to base rent)

## **Interior Photos**