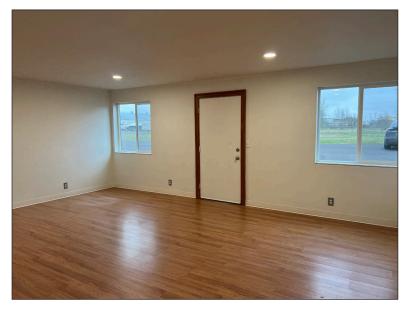

# West Eugene Industrial Space

- Approximately 2,450 square feet of space with fenced side yard
- Space includes approximately 1,200 sf of warehouse space with one 12' x 14' roll up door, small office and two restrooms.
- The offices have been recently updated with new paint, flooring, lighting and windows. The ground floor includes two small offices off of the main entry. There are three large offices and a restroom on the 2nd floor which all have excellent natural light.
- Warehouse ceiling height is approximatley 15'6".
- \$2,750 per month, modified gross rent (tenant pays their own utilities, janitorial and pro-rata share of water/sewer in addition to base rent)

## **Interior Photos**