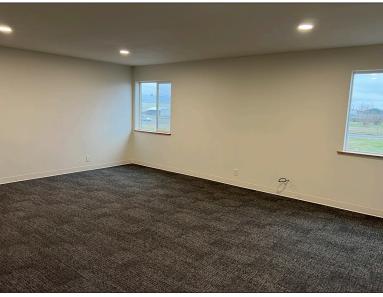

## West Eugene Industrial Space

- Approximately 2,450 square feet of space with large fenced side yard of approximately 9,000 square feet.
- Space includes approximately 1,200 sf of warehouse space with one 12' x 14' roll up door, 5 offices, 1 shop office and 3 restrooms.
- Recently updated with new windows, flooring, lighting and paint. The ground floor includes 2 offices. The 2nd floor includes 3 offices and a restroom
- Warehouse ceiling height is approximately 15'6".
- The property is zoned E-2 (mixed-use employment)
- \$2,175.00 per month, modified gross rent (tenant pays their own utilities, janitorial and pro-rata share of water/sewer in addition to base rent)

## **Interior Photos**