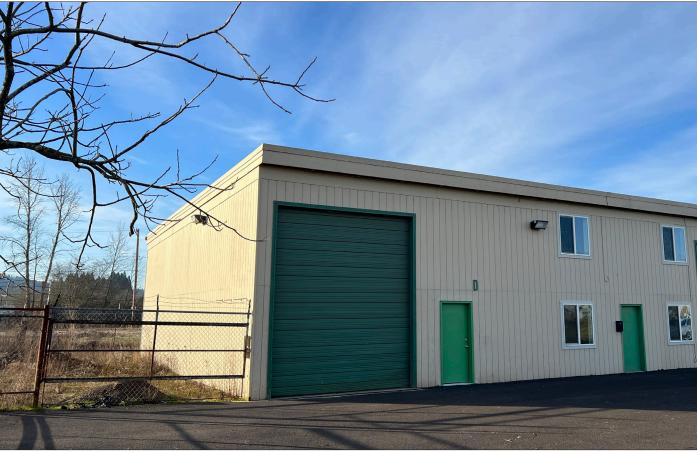

## West Eugene Industrial Space

- Approximately 2,450 square feet of space with large fenced side yard of approximately 9,000 square feet.
- Space includes approximately 1,200 sf of warehouse space with one 12' x 14' roll up door, 5 offices, 1 shop office and 3 restrooms.
- Recently updated with new windows, flooring, lighting and paint. The ground floor includes 2 offices. The 2nd floor includes 3 offices and a restroom
- Warehouse ceiling height is approximately 15'6".
- The property is zoned E-2 (mixed-use employment)
- \$2,175.00 per month, modified gross rent (tenant pays their own utilities, janitorial and pro-rata share of water/sewer in addition to base rent)

## **Interior Photos**