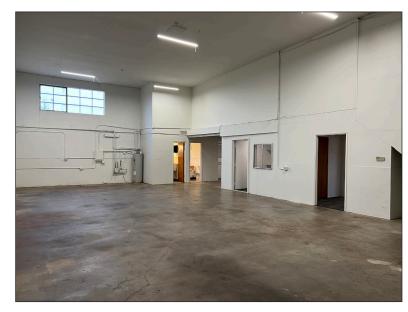

## West Eugene Industrial Space

- Approximately 2,450 square feet of space with large fenced side yard of approximately 9,000 square feet.
- Space includes approximately 1,200 sf of warehouse space with one 12' x 14' roll up door, 5 offices, 1 shop office and 3 restrooms.
- Recently updated with new windows, flooring, lighting and paint. The ground floor includes 2 offices. The 2nd floor includes 3 offices and a restroom
- Warehouse ceiling height is approximately 15'6".
- The property is zoned E-2 (mixed-use employment)
- \$2,175.00 per month, modified gross rent (tenant pays their own utilities, janitorial and pro-rata share of water/sewer in addition to base rent)

## **Interior Photos**