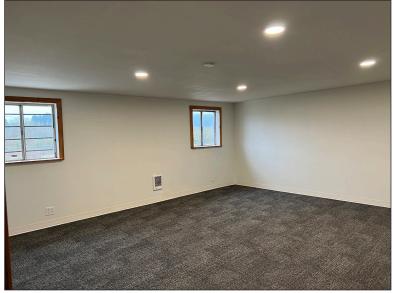

## West Eugene Industrial Space

- Approximately 2,450 square feet of space with large fenced side yard of approximately 9,000 square feet.
- Space includes approximately 1,200 sf of warehouse space with one 12' x 14' roll up door, 5 offices, 1 shop office and 3 restrooms.
- Recently updated with new windows, flooring, lighting and paint. The ground floor includes 2 offices. The 2nd floor includes 3 offices and a restroom
- Warehouse ceiling height is approximately 15'6".
- The property is zoned E-2 (mixed-use employment)
- \$2,175.00 per month, modified gross rent (tenant pays their own utilities, janitorial and pro-rata share of water/sewer in addition to base rent)

## **Interior Photos**