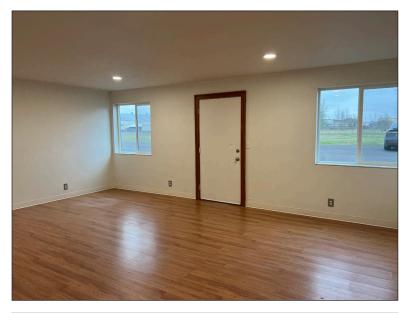

## West Eugene Industrial Space

- Approximately 2,450 square feet of space with large fenced side yard of approximately 9,000 square feet.
- Space includes approximately 1,200 sf of warehouse space with one 12' x 14' roll up door, 5 offices, 1 shop office and 3 restrooms.
- Recently updated with new windows, flooring, lighting and paint. The ground floor includes 2 offices. The 2nd floor includes 3 offices and a restroom
- Warehouse ceiling height is approximately 15'6".
- The property is zoned E-2 (mixed-use employment)
- \$2,175.00 per month, modified gross rent (tenant pays their own utilities, janitorial and pro-rata share of water/sewer in addition to base rent)

## **Interior Photos**