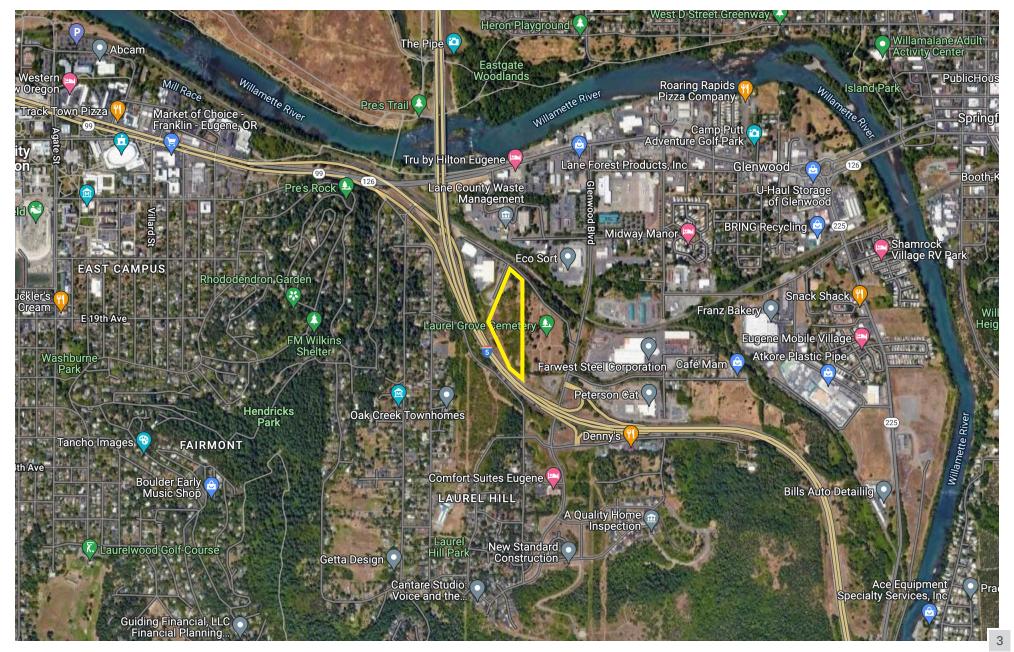

101 E. Broadway Suite 101 Eugene, OR 97401 (541) 345-4860

eebcre.com

### **FOR SALE**

Industrial Property - Judkins Road Eugene, OR 97403



#### CONTACT

John Brown john@eebcre.com

Jeff Elder jeff@eebcre.com

(541) 345-4860





# **Judkins Road Industrial Property**

- 5.7 acres
- Zoned Light Medium Industrial (LMI)
- Excellent I-5 access
- \$8.00 per square foot



# **Property Details**



#### **Billboard Lease**

- Leases a billboard on the property
- Lease terms available

### **Lane County Assessor Information**

- Tax Map and Lot No.: 18-03-03-20-02000
- Tax Map and Lot No.: 18-03-03-20-02003

#### Access

- Judkins Road Frontage
- Adjacent unimproved County roadway



John Brown john@eebcre.com Jeff Elder jeff@eebcre.com

(541) 345-4860

## **Aerial**