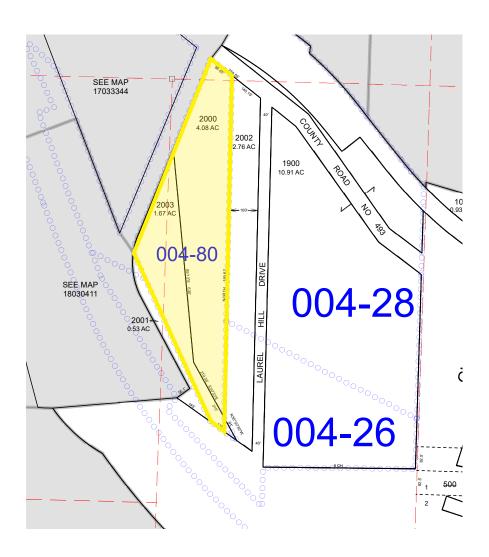

### **Lane County Assessor Information**

- Tax Map and Lot No.: 18-03-03-20-02000
- Tax Map and Lot No.: 18-03-03-20-02003