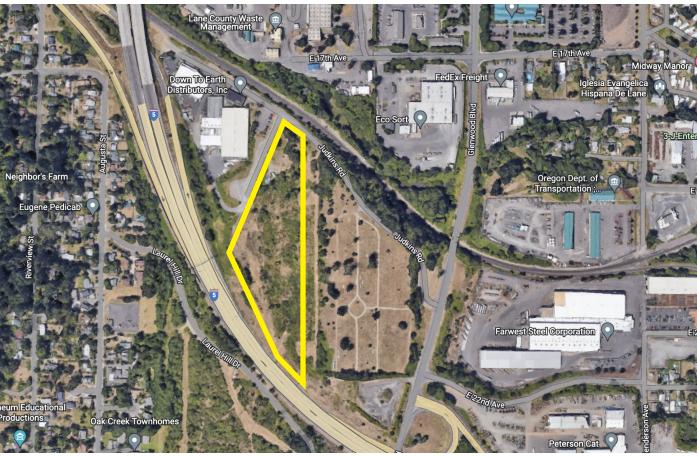

# **Judkins Road Industrial Property**

- 5.7 acres
- Zoned Light Medium Industrial (LMI)
- Excellent I-5 access
- \$8.00 per square foot

#### Access

- Judkins Road Frontage
- Adjacent unimproved County roadway

John Brown john@eebcre.com Jeff Elder jeff@eebcre.com

(541) 345-4860