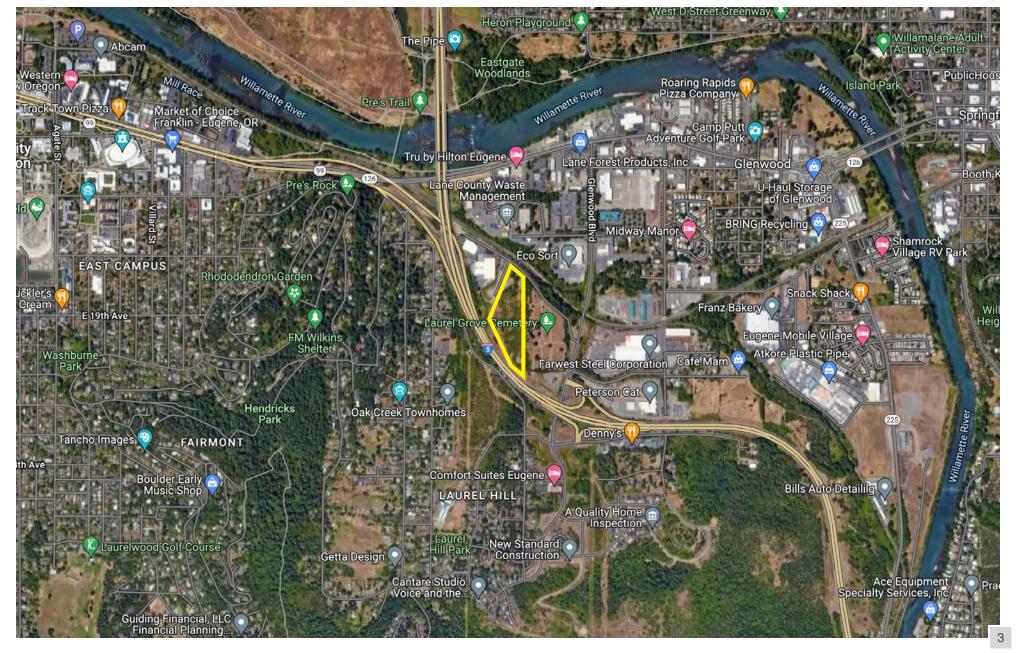

Elder jeff@eebcre.com

(541) 345-4860





## **Judkins Road Industrial Property**

- 5.7 acres
- Zoned Light Medium Industrial (LMI)
- Excellent I-5 access
- \$895,000



# **Property Details**



#### **Billboard Lease**

- Leases a billboard on the property
- Lease terms available

### **Lane County Assessor Information**

- Tax Map and Lot No.: 18-03-03-20-02000
- Tax Map and Lot No.: 18-03-03-20-02003

#### Access

- Judkins Road Frontage
- Adjacent unimproved County roadway

### **Utilities**

- Waste water
  - City of Springfield
  - · Connection on Judkins Road
- Water
  - Eugene Water & Electric Board
  - Connection on Judkins Road
- Electric
  - Springfield Utility Board
  - 3-phase on pole



John Brown john@eebcre.com Jeff Elder jeff@eebcre.com

(541) 345-4860

## **Aerial**