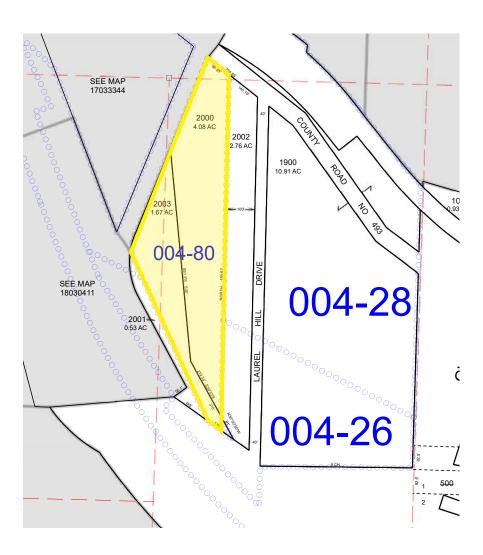

### **Lane County Assessor Information**

- Tax Map and Lot No.: 18-03-03-20-02000
- Tax Map and Lot No.: 18-03-03-20-02003