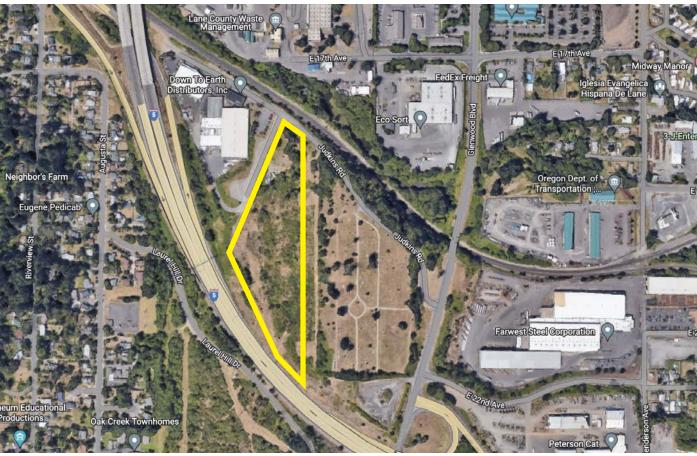

## **Judkins Road Industrial Property**

- 5.7 acres
- Zoned Light Medium Industrial (LMI)
- Excellent I-5 access
- \$895,000

#### Access

- Judkins Road Frontage
- Adjacent unimproved County roadway

## **Aerial**