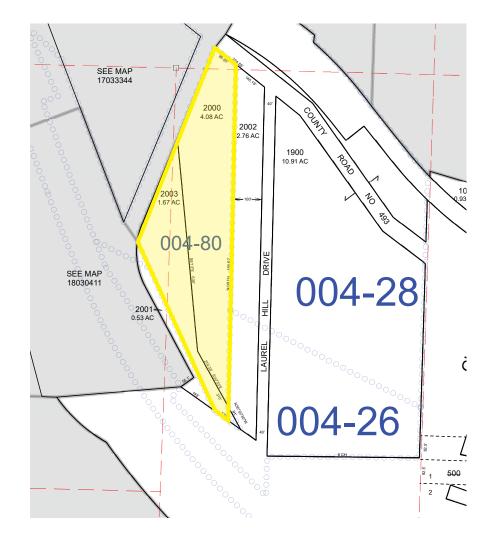

### Lane County Assessor Information

- Tax Map and Lot No.: 18-03-03-20-02000
- Tax Map and Lot No.: 18-03-03-20-02003