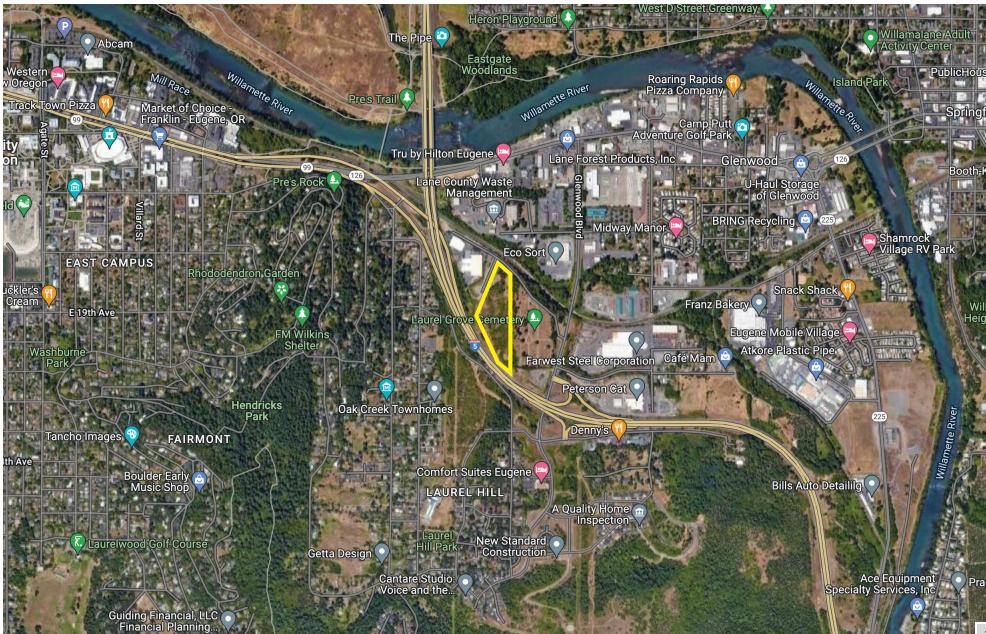

#### Evans Elder Brown & Seubert

John Brown john@eebcre.com Jeff Elder jeff@eebcre.com (541) 345-4860

# **Property Details**

COMMERCIAL REAL ESTATE



#### **Billboard Lease**

- Leases a billboard on the property
- Lease terms available

### Lane County Assessor Information

- Tax Map and Lot No.: 18-03-03-20-02000
- Tax Map and Lot No.: 18-03-03-20-02003

#### Access

- Judkins Road Frontage
- Adjacent unimproved County roadway

### Utilities

- Waste water
  - City of Springfield
  - Connection on Judkins Road
- Water
  - Eugene Water & Electric Board
  - Connection in Judkins Road
- Electric
  - Springfield Utility Board
  - 3-phase on pole

### Evans Elder Brown & <u>Seube</u>rt

MMERCIAL REAL ESTATI

John Brown john@eebcre.com Jeff Elder jeff@eebcre.com (541) 345-4860

# Aerial