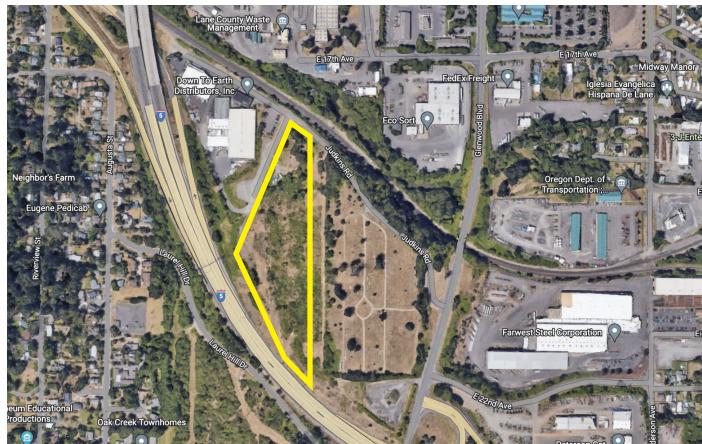

# Judkins Road Industrial Property

- 5.7 acres
- Zoned Light Medium Industrial (LMI)
- Excellent I-5 access
- \$8.00 per square foot

#### Access

- Judkins Road Frontage
- Adjacent unimproved County roadway