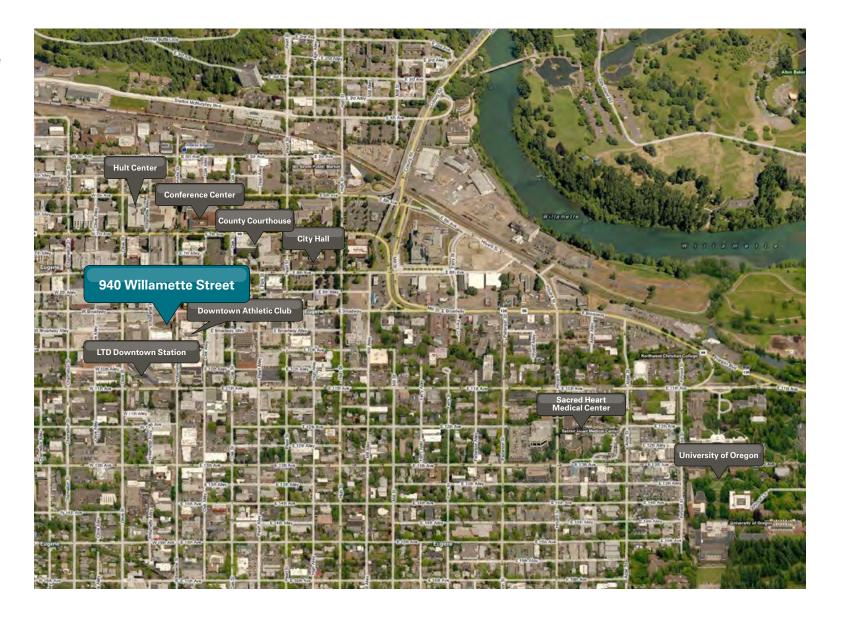

# Location

#### **Location Details**

- Conveniently located in the central business district
- Has close proximity to city and county facilities, restaurants, and retail
- Within one block from efficient public transit
- Across the street from the Downtown Athletic Club