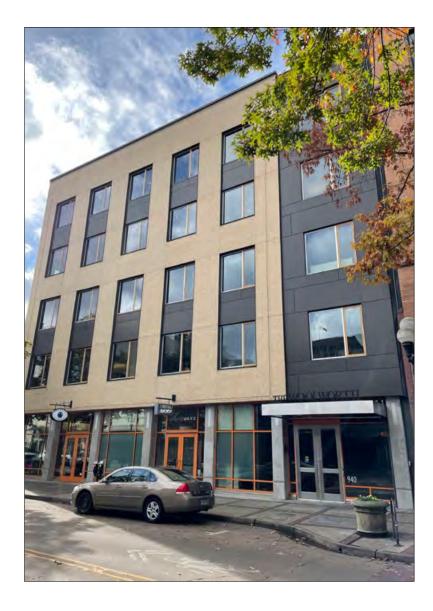

# The Woolworth Building

940 Willamette Street - Suite 200 & Suite 290

- Suite 200 1,324 rentable square feet
- Suite 290 1,225 rentable square feet
- Fiber Optic Cable
- Secure On-site Parking
- Lease includes employee membership to Downtown Athletic Club
- \$1.45 per square foot, triple net

#### The Woolworth Building

- Large beautifully appointed entry lobby
- Special elevator lobby design on each floor
- Operable windows
- Porcelain tile and stone restroom finishes
- On-site parking available to tenants
- Secure mail and delivery room
- Building security
- Original lobby artwork
- Shower room
- Across the street from the Downtown Athletic Club