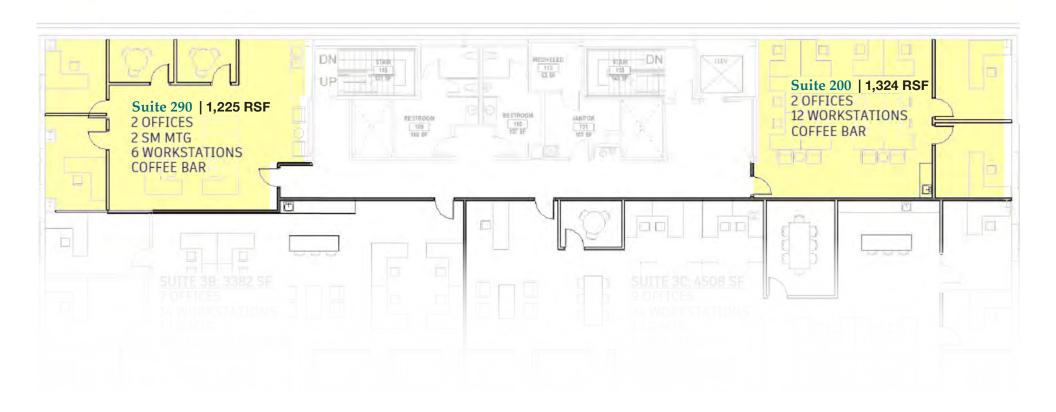

# The Woolworth Building

940 Willamette Street - Suite 200 & Suite 290

- Suite 200 1,324 rentable square feet
- Suite 290 1,225 rentable square feet
- Fiber Optic Cable
- Secure On-site Parking
- Lease includes employee membership to Downtown Athletic Club
- \$1.45 per square foot, triple net

# **Two Office Suites Available**

Jeff Elder jeff@eebcre.com Ashley Hope Elder ashley@eebcre.com (541) 345-4860