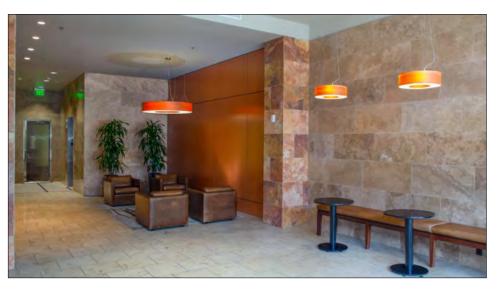

#### The Woolworth Building

- Large beautifully appointed entry lobby
- Special elevator lobby design on each floor
- Operable windows
- Porcelain tile and stone restroom finishes
- On-site parking available to tenants
- Secure mail and delivery room
- Building security
- Original lobby artwork
- Shower room
- Across the street from the Downtown Athletic Club