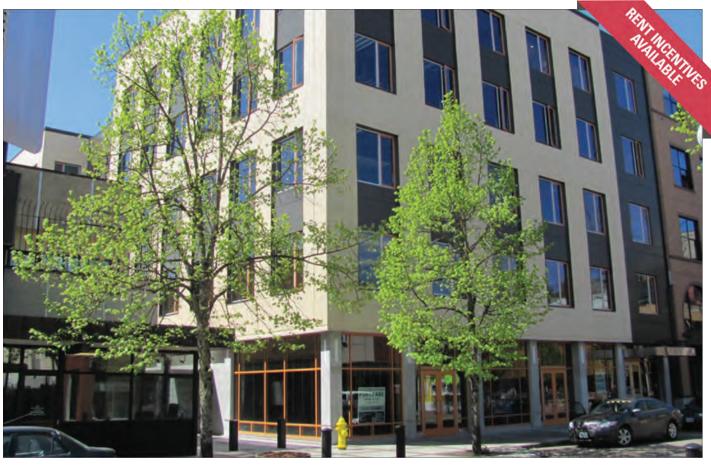

# The Woolworth Building

940 Willamette Street - Suite 200 & Suite 290

- Suite 200 1,324 rentable square feet
- Suite 290 1,225 rentable square feet
- Fiber Optic Cable
- Secure On-site Parking
- Lease includes employee membership to Downtown Athletic Club
- \$1.45 per square foot, triple net

#### The Woolworth Building

- Large beautifully appointed entry lobby
- Special elevator lobby design on each floor
- Operable windows
- Porcelain tile and stone restroom finishes
- On-site parking available to tenants
- Secure mail and delivery room
- Building security
- Original lobby artwork
- Shower room
- Across the street from the Downtown Athletic Club