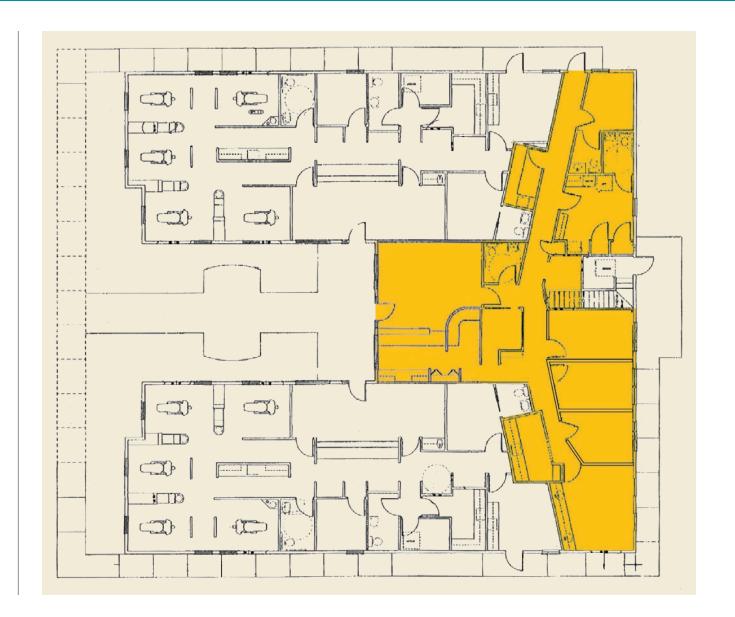

# Suite 4 Floor Plan

#### 541.345.4860

101 East Broadway Suite #101 Eugene, OR 97401

Licensed in the State of Oregon.

Suite 4
2,150 SF