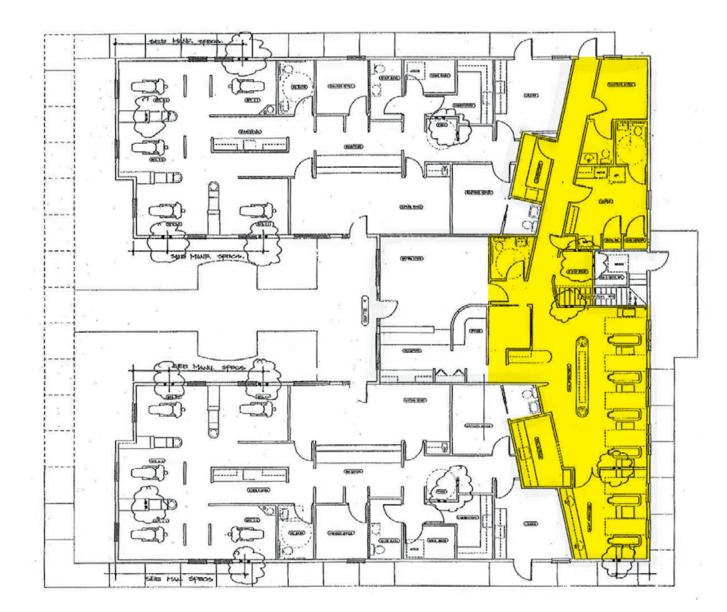

### **Professional Dental Suite**

- Approximately 2,150 square feet
- Seven (7) operatory areas / two (2) offices
- Three (3) restrooms
- On-site parking
- \$6,000.00 per month modified gross

The information in this package was gathered from sources deemed reliable, however Evans Elder Brown & Seubert makes no representation or warranty of the accuracy of the information.

### **Dental Suite**

- Reception area •
- 7 operatory areas ٠
- 2 offices .
- Lab ٠
- X-ray area ٠
- 3 restrooms ٠
- Staff lounge ٠
- On-site parking ٠

The information in this package was gathered from sources deemed reliable, however Evans Elder Brown & Seubert makes no representation or warranty of the accuracy of the information. Any buyer or tenant considering a purchase or lease of this property should confirm any and all information relied upon in making the decision to purchase or lease prior to finalizing the transaction and bears the risk of all inaccuracies.

## **Suite 4 Floor Plan**

COMMERCIAL REAL ESTATE

Evans Elder Brown & <u>Seube</u>rt

COMMERCIAL REAL ESTATE

Jeff Elder jeff@eebcre.com Ashley Hope Elder ashley@eebcre.com (541) 345-4860