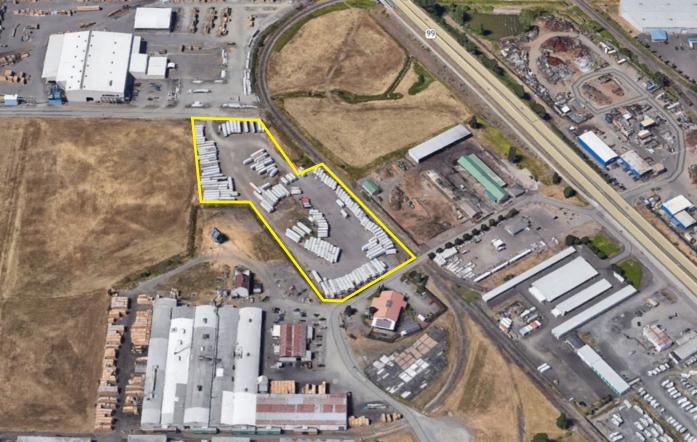

## 4.78 Acres Industrial Land

#### Highway 99 and West 5th Avenue Access

- Zoned Light Medium Industrial (I-2)
- Partial asphalt surface
- Not fenced
- \$2,500 per month, triple net

The information in this package was gathered from sources deemed reliable, however Evans Elder Brown & Seubert makes no representation or warranty of the accuracy of the information. Any buyer or tenant considering a purchase or lease of this property should confirm any and all information relied upon in making the decision to purchase or lease prior to finalizing the transaction and bears the risk of all inaccuracies.

#### **Property Description**

- Partial asphalt surface
- Not fenced
- Access from Highway 99 and West 5th Avenue (indicated by red line on map)