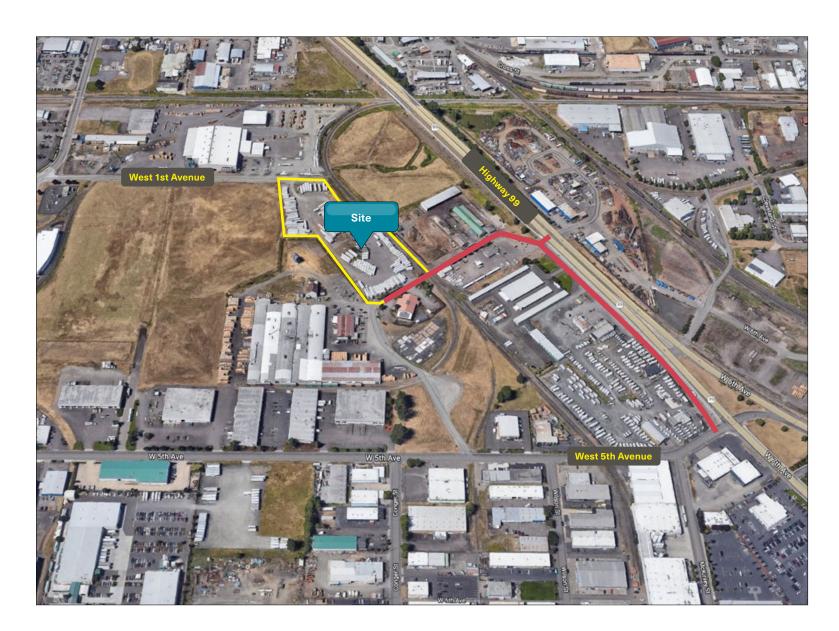

## 4.78 Acres Industrial Land

#### Highway 99 and West 5th Avenue Access

- Zoned Light Medium Industrial (I-2)
- Partial asphalt surface
- Not fenced
- \$2,500 per month, triple net

The information in this package was gathered from sources deemed reliable, however Evans Elder Brown & Seubert makes no representation or warranty of the accuracy of the information. Any buyer or tenant considering a purchase or lease of this property should confirm any and all information relied upon in making the decision to purchase or lease prior to finalizing the transaction and bears the risk of all inaccuracies.

#### **Property Description**

- Partial asphalt surface
- Not fenced
- Access from Highway 99 and West 5th Avenue (indicated by red line on map)