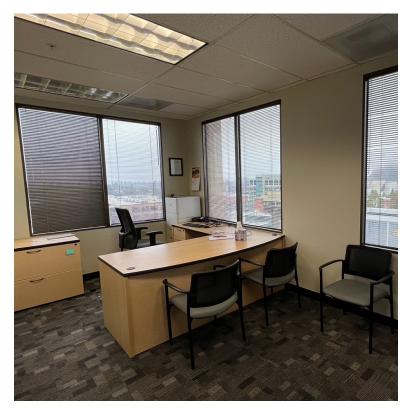

#### Suite 975

- Approximately 3,025 square feet
- Glass door entry with reception and waiting area
- Seven private offices
- Open work area
- Conference room with glass wall
- Large break room with sink, dishwasher and space for a fridge
- Dedicated server room
- Shared use of common are restrooms
- \$17.19/SF/Year, NNN