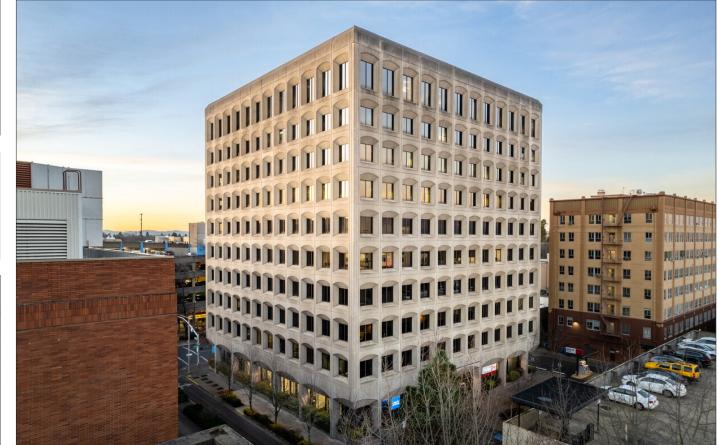

## Downtown Landmark Office Space Available The Citizen's Building

- Centrally located Class A office building near the heart of Downtown Eugene
- Building lobby attendants and on-site building manager provide assistance to customers/clients
- High speed fiber available (EUGNet, Comcast & Century Link)
- \$17.19/SF/Year, NNN Rate according to terms in master lease

#### Suite 975

- Approximately 3,025 square feet
- Glass door entry with reception and waiting area
- Seven private offices
- Open work area
- Conference room with glass wall
- Large break room with sink, dishwasher and space for a fridge
- Dedicated server room
- Shared use of common are restrooms
- \$17.19/SF/Year, NNN