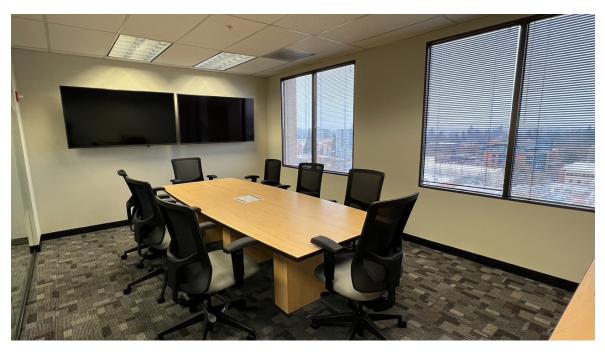

#### Suite 975

- Approximately 3,025 square feet
- Glass door entry with reception and waiting area
- Seven private offices
- Open work area
- Conference room with glass wall
- Large break room with sink, dishwasher and space for a fridge
- Dedicated server room
- Shared use of common are restrooms
- \$17.19/SF/Year, NNN