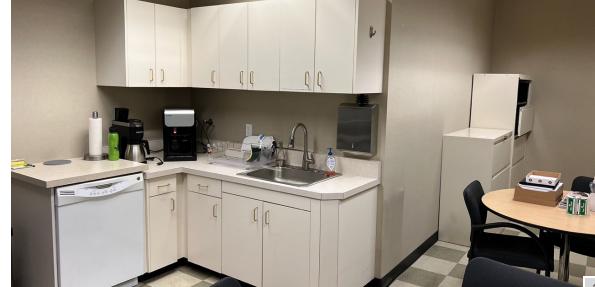

#### Suite 975

- Approximately 3,025 square feet
- Glass door entry with reception and waiting area
- Seven private offices
- Open work area
- Conference room with glass wall
- Large break room with sink, dishwasher and space for a fridge
- Dedicated server room
- Shared use of common are restrooms
- \$17.19/SF/Year, NNN