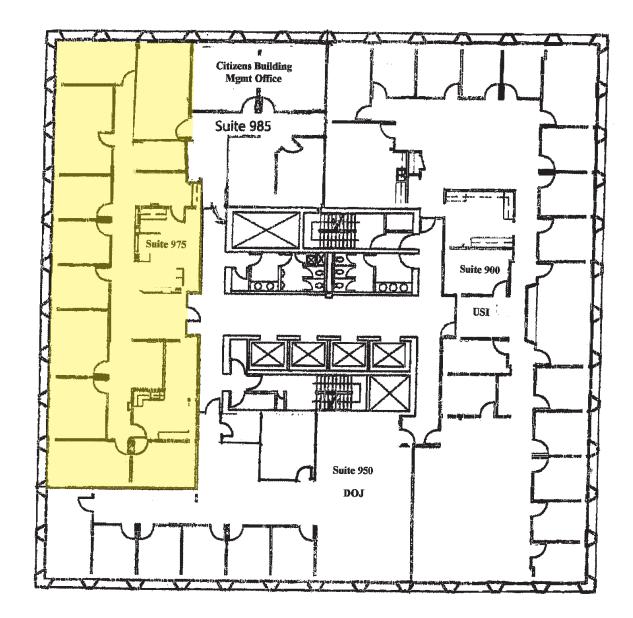

and on-site building manager provide assistance to customers/clients
- High speed fiber available (EUGNet, Comcast & Century Link)
- \$17.19/SF/Year, NNN Rate according to terms in master lease

### Evans Elder Brown & Seubert

COMMERCIAL REAL ESTATI

Lilly Storment lilly@eebcre.com Stephanie Seubert stephanie@eebcre.com (541) 345-4860

# **Property Overview**

#### Suite 975

- Approximately 3,025 square feet
- Glass door entry with reception and waiting area
- Seven private offices
- Open work area
- Conference room with glass wall
- Large break room with sink, dishwasher and space for a fridge
- Dedicated server room
- Shared use of common are restrooms
- \$17.19/SF/Year, NNN







Evans Elder Brown & Seubert (541) 345-4860

COMMERCIAL REAL ESTATE

# **Floor Plan**

### **9TH FLOOR**