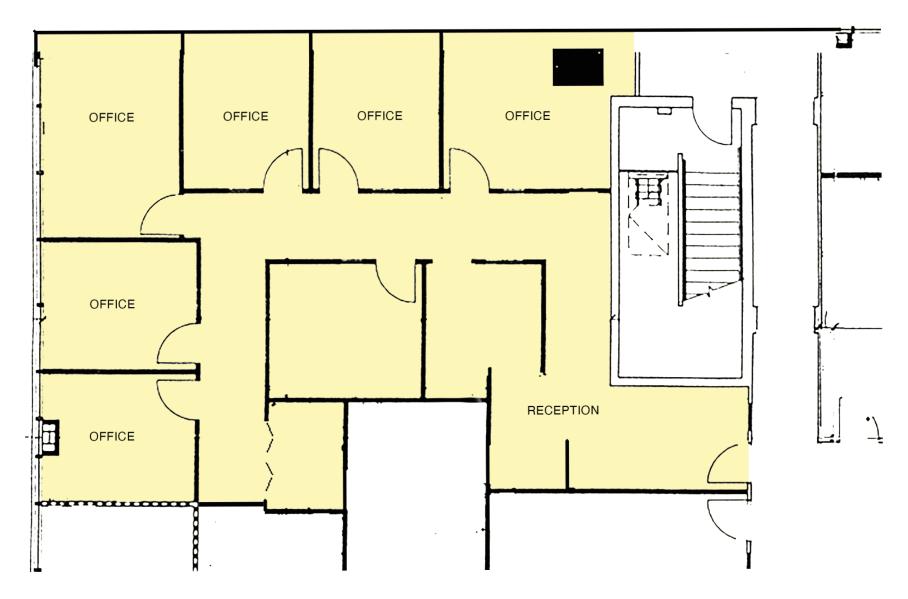

CONTACT

Ashley Hope Elder ashley@eebcre.com

(541) 345-4860





# **Professional Office Space**

#### Valley River Village

- Class A Office Building
- Multiple offices and work areas
- Two Suites Available
  - Suite 210 1878 rentable square feet
  - Suite 220 1901 rentable square feet
- \$2.00 per square foot per month, fully serviced



Ashley Hope Elder shley@eebcre.com

(541) 345-4860

#### Overview

Class A Office Building in the heart of Valley River Village; one of Eugene's finest planned areas.

This location provides easy access to Delta Highway and Randy Pape Beltline and is close to Eugene's premier shopping destinations: Valley River Center and Delta Oaks Retail.

The building offers on-site parking for tenants, clients and customers.













## Floor Plan - Suite 210





### Floor Plan - Suite 220