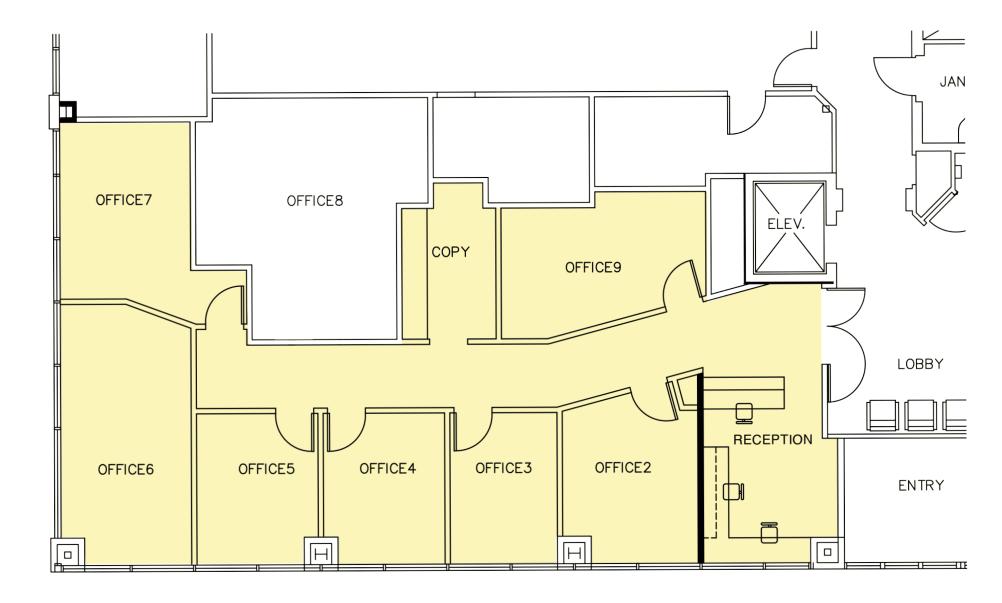

ey@eebcre.com

(541) 345-4860





# **Professional Office Space**

#### Valley River Village

- Class A Office Building
- Multiple offices and work areas
- Two Suites Available
  - Suite 210 1878 rentable square feet
  - Suite 220 1901 rentable square feet
- \$2.00 per square foot per month, fully serviced



Ashley Hope Elder shley@eebcre.com

(541) 345-4860

#### Overview

Class A Office Building in the heart of Valley River Village; one of Eugene's finest planned areas.

This location provides easy access to Delta Highway and Randy Pape Beltline and is close to Eugene's premier shopping destinations: Valley River Center and Delta Oaks Retail.

The building offers on-site parking for tenants, clients and customers.













## Floor Plan - Suite 210





### Floor Plan - Suite 220