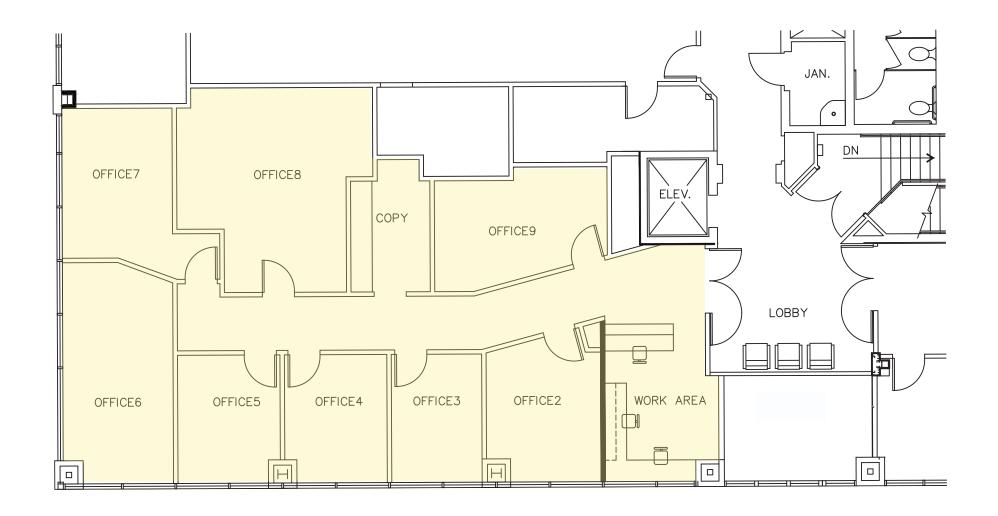

45-4860

eebcre.com

#### **FOR LEASE**

4710 Village Plaza Loop Suite 220 Eugene, Oregon 97401



### CONTACT

Ashley Hope Elder ashley@eebcre.com

(541) 345-4860



# **Professional Office Space**

Valley River Village

- Class A Office Building
- 2,353 rentable square feet
- Multiple offices and work areas
- \$2.00 per square foot per month, fully serviced





Ashley Hope Elder ashley@eebcre.com

(541) 345-4860

### **Overview**





Class A Office building in the heart of Valley River Village, one of Eugene's finest planned areas.

This location provides easy access to Delta Highway and Randy Pape Beltline and is close to Eugene's premier shopping, Valley River Center and Delta Oaks Retail.

The building offers on-site parking for tenants, clients and customers.







## Floor Plan