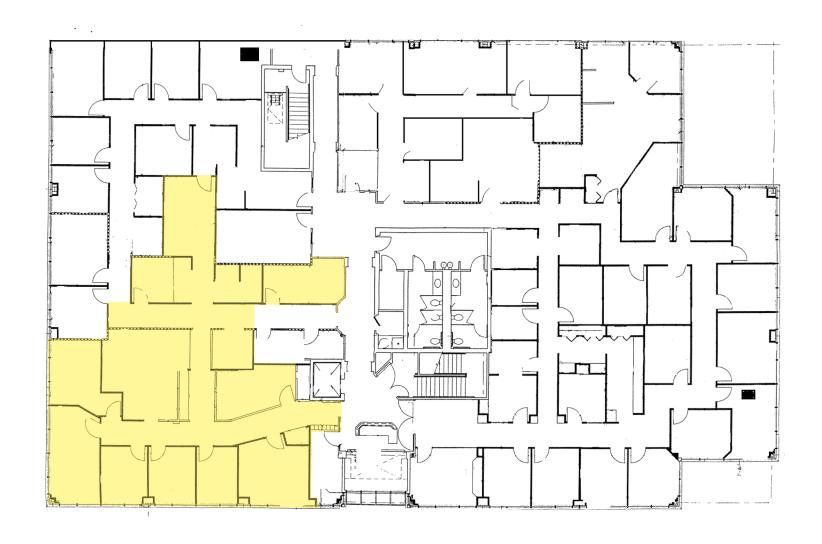

ene, OR 97401 (541) 345-4860

eebcre.com

## **FOR LEASE**

4710 Village Plaza Loop Suite 220 Eugene, Oregon 97401



## CONTACT

Ashley Hope Elder ashley@eebcre.com

(541) 345-4860





Valley River Village

- Class A Office Building
- 3,420 rentable square feet
- Multiple offices and work areas
- \$2.00 per square foot per month, fully serviced





Ashley Hope Elder ashley@eebcre.com (541) 345-4860

## **Overview**





Class A Office building in the heart of Valley River Village, one of Eugene's finest planned areas.

This location provides easy access to Delta Highway and Randy Pape Beltline and is close to Eugene's premier shopping, Valley River Center and Delta Oaks Retail.

The building offers on-site parking for tenants, clients and customers.







## Floor Plan - Second Floor