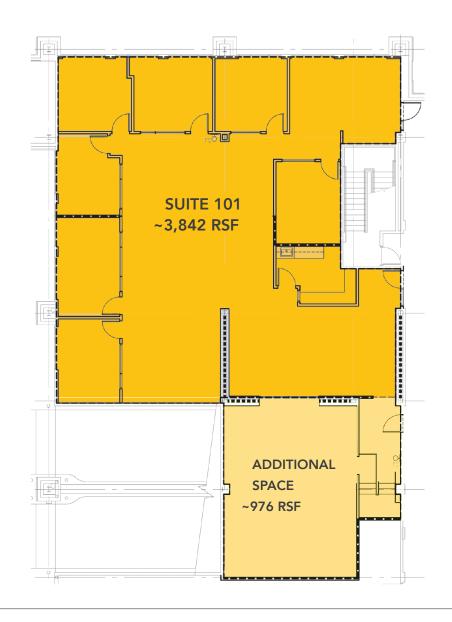

# Suite 101

#### **APPROXIMATELY 3,842 RSF**

- An additional 976 rsf can be added for additional storage/ office area
- 7 Private offices with large windows
- Reception Area
- Open Work Area
- Kitchenette Area
- Storage Area
- \$1.95 per RSF per month, Fully Serviced, less janitorial