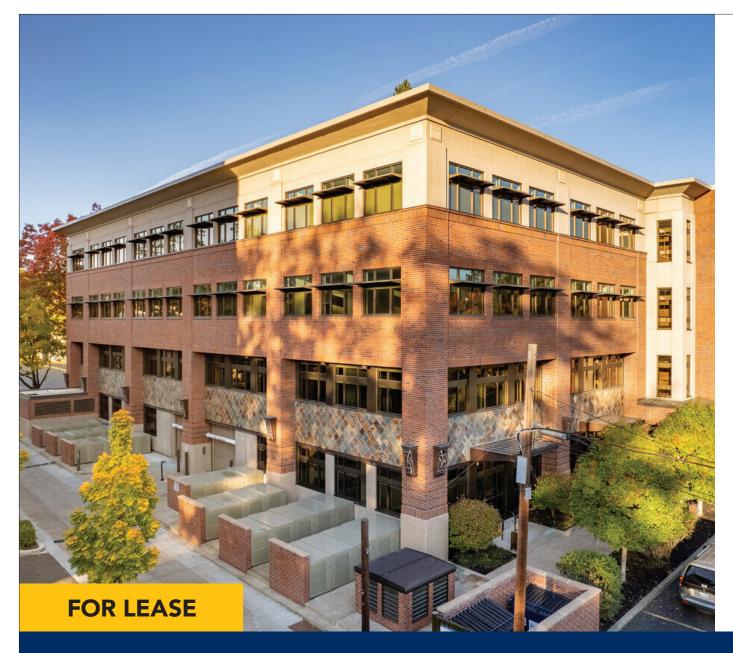

# Class A Office Space

10th & Mill Building 360 East 10th Avenue Eugene, Oregon 97401

#### **DETAILS**

- High quality, Class A office space with beautiful finishes
- On-site parking (surface lot & secure underground lot) available at market rates
- Conveniently located in the heart of Downtown Eugene
- \$1.95 per sq. ft. per month, Fully Serviced, less janitorial