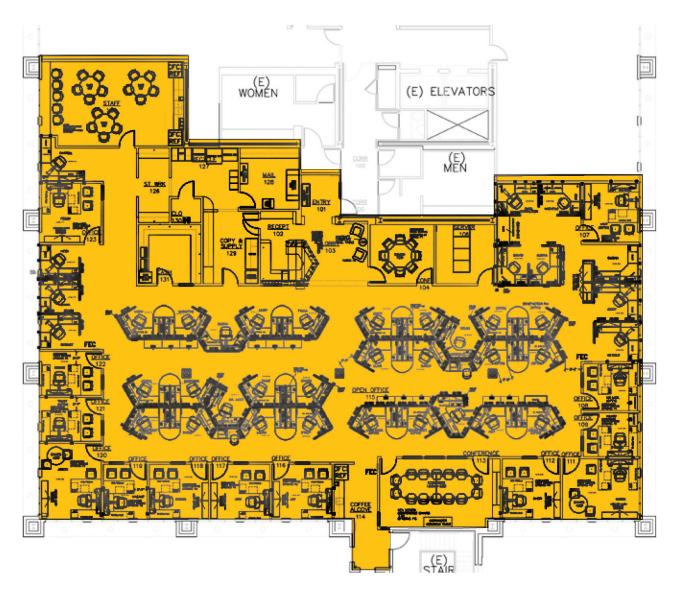

# APPROXIMATELY 9,637 RSF

- Reception/Copy Area
- Mail Room
- Server Room
- Open Work Areas
- Private Perimeter
   Offices & Conference
   Rooms
- Large break room
- Many offices have windows which provide abundant natural light
- \$1.95/RSF/Month Fully Serviced, less janitorial