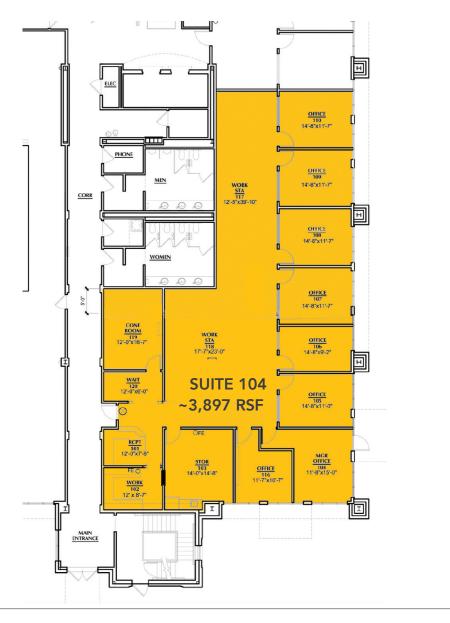

# Suite 104

#### **APPROXIMATELY 3,897 RSF**

- 8 Private offices with large windows
- Reception Area
- Open Work Area
- Kitchenette Area
- Conference Room
- \$1.95 per RSF per month, Fully Serviced, less janitorial