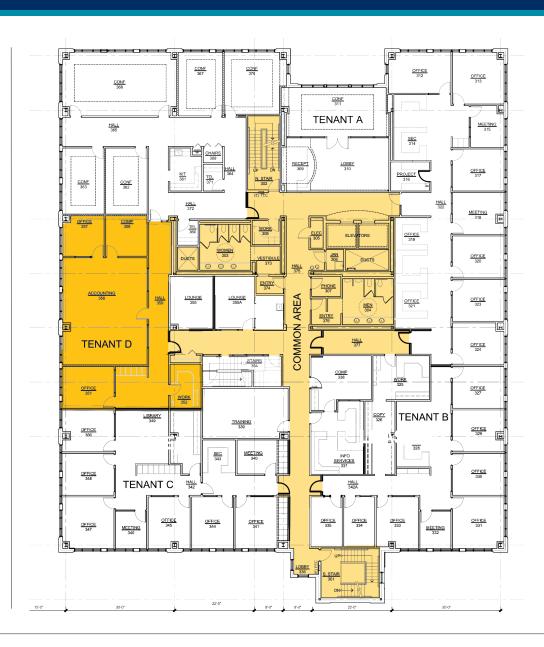

# 3rd Floor | Suite D

#### **APPROXIMATELY 2,000 RSF**

- Space to be reconfigured to suit tenant's needs
- Access to common area restrooms
- \$1.95 per RSF per month,
  Fully Serviced, less janitorial