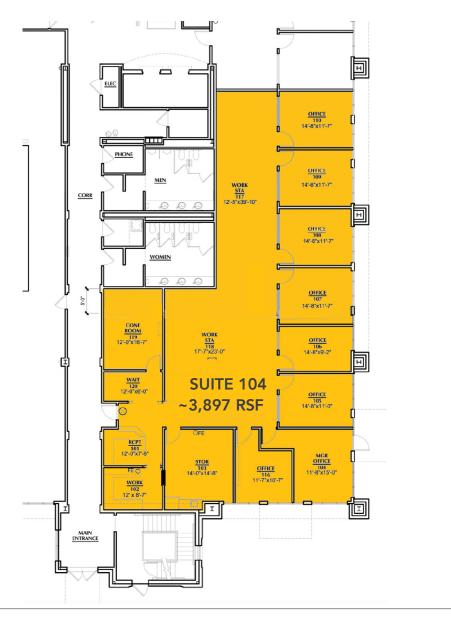

# Suite 105

# APPROXIMATELY 2,943 RSF

- 7 Private offices with large windows
- Reception Area
- Open Work Area
- Kitchenette
- Server Room
- \$1.95/RSF/Month Fully Serviced, less janitorial