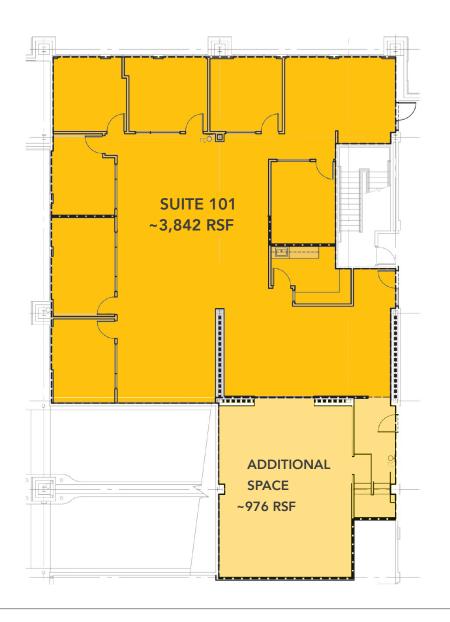

# Suite 104

# **APPROXIMATELY 3,897 RSF**

- 8 Private offices with large windows
- Reception Area
- Open Work Area
- Kitchenette Area
- Conference Room
- \$1.95 per RSF per month, Fully Serviced, less janitorial