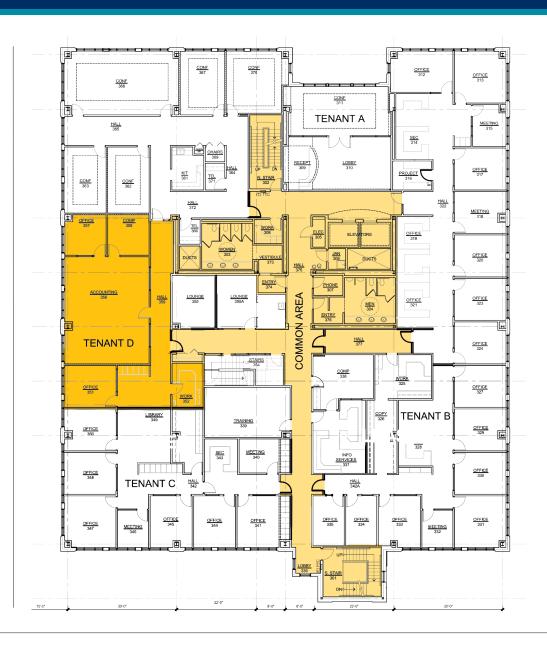

# 3rd Floor | Suite D

# **APPROXIMATELY 2,000 RSF**

- Space to be reconfigured to suit tenant's needs
- Access to common area restrooms
- \$1.95 per RSF per month, Fully Serviced, less janitorial