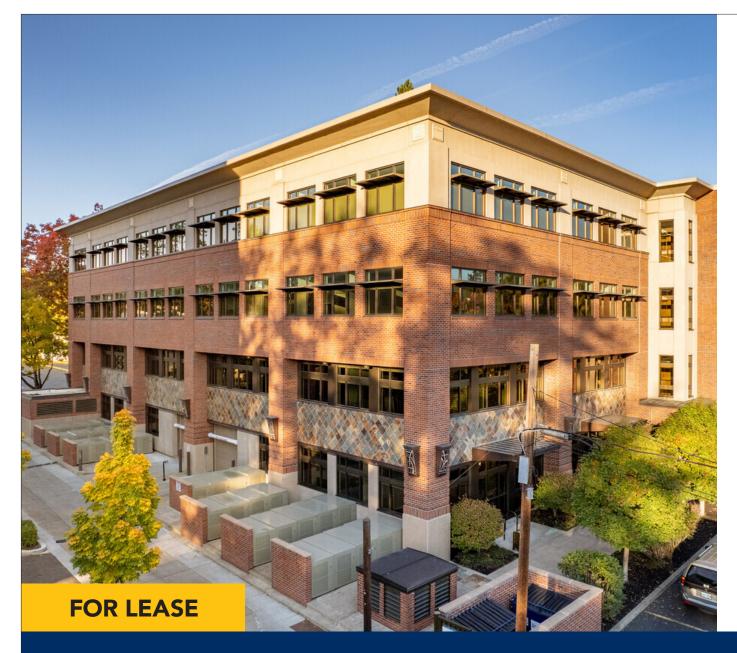

# Suite 101

# **APPROXIMATELY 3,842 RSF**

- An additional 976 rsf can be added for additional storage/ office area
- 7 Private offices with large windows
- Reception Area
- Open Work Area
- Kitchenette Area
- Storage Area
- \$1.95 per RSF per month, Fully Serviced, less janitorial