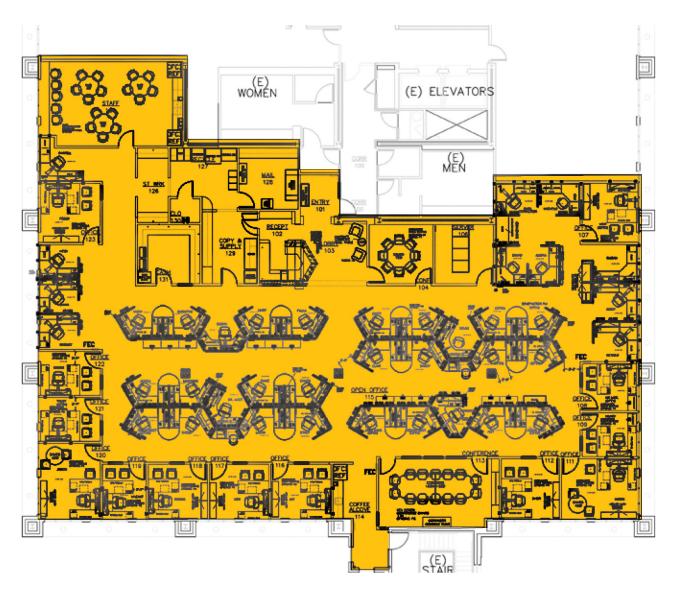

# Suite 202

# APPROXIMATELY 9,637 RSF

- Reception/Copy Area
- Mail Room
- Server Room
- Open Work Areas
- Private Perimeter
  Offices & Conference
  Rooms
- Large break room
- Many offices have windows which provide abundant natural light
- \$1.95/RSF/Month Fully Serviced, less janitorial