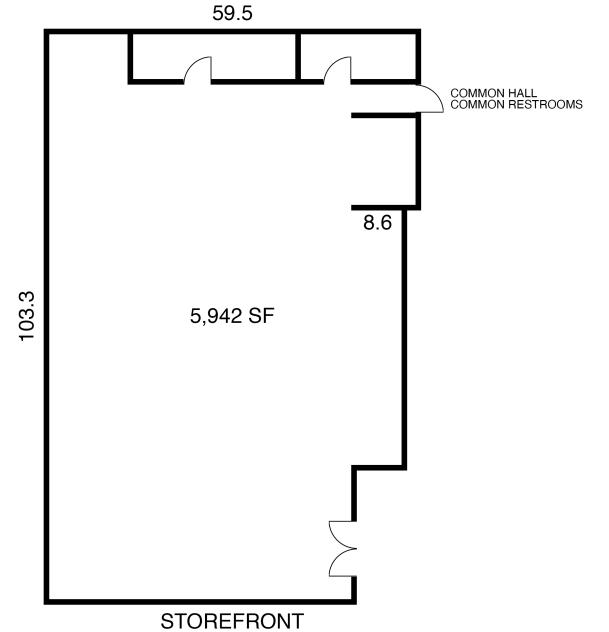

## **Retail Space**

- Approximately 5,942 square feet
- Large open area with two (2) offices
- Common restrooms
- \$1.50 per square foot, modified gross

Ashley Hope Elder ashley@eebcre.com Jeff Elder jeff@eebcre.com

### Floor Plan