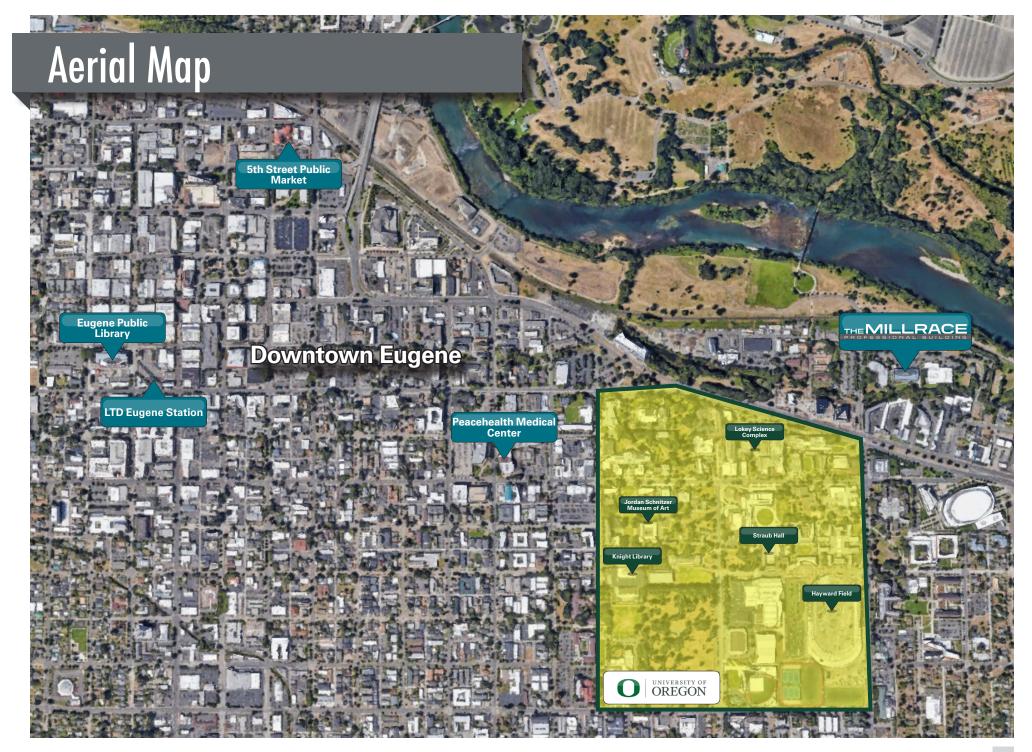

### **Property Overview**

The Millrace Professional Building is an 80,000+ square foot Class A office building located minutes away from Eugene's University District. This beautiful and modern property is in a highly desirable location within minutes of both the prestigious University of Oregon and Downtown Eugene.