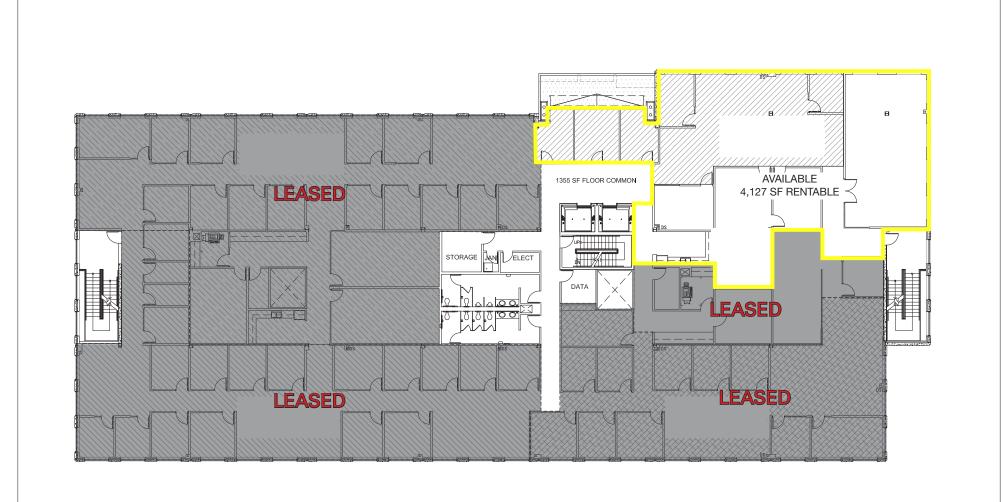

# Floor Plan - Third Floor

Soderstrom Architects

1331 NW Lovejoy St Suite 775 Portland, OR 97209 1700 Millrace Building, Eugene, OR

BOMA Area Calculations - Option for 5th Tenant Third Floor 8/29/22