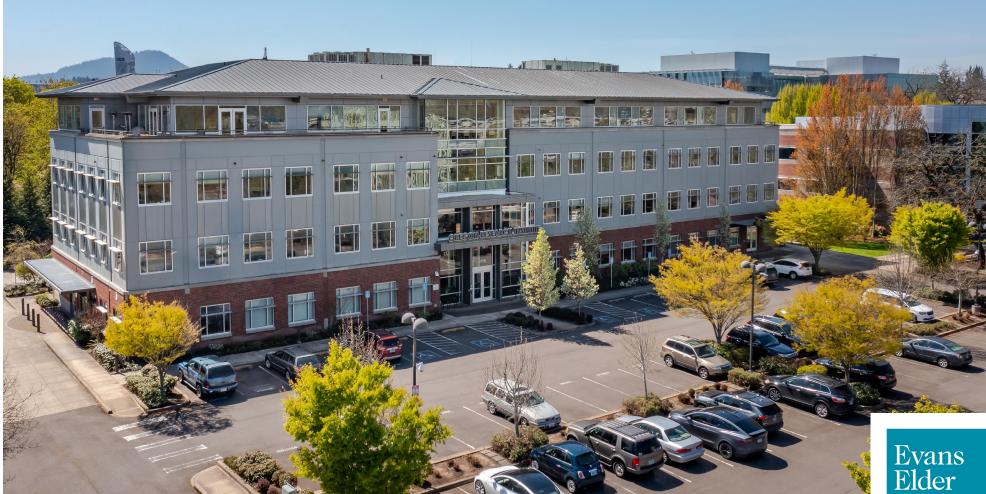

# THENILLERACE PROFESSIONAL BUILDING 1776 MILLRACE DRIVE FOR LEASE EUGENE, OREGON 97403

Brown & Seubert

### **Property Overview**

The Millrace Professional Building is an 80,000+ square foot Class A office building located minutes away from Eugene's University District. This beautiful and modern property is in a highly desirable location within minutes of both the prestigious University of Oregon and Downtown Eugene.