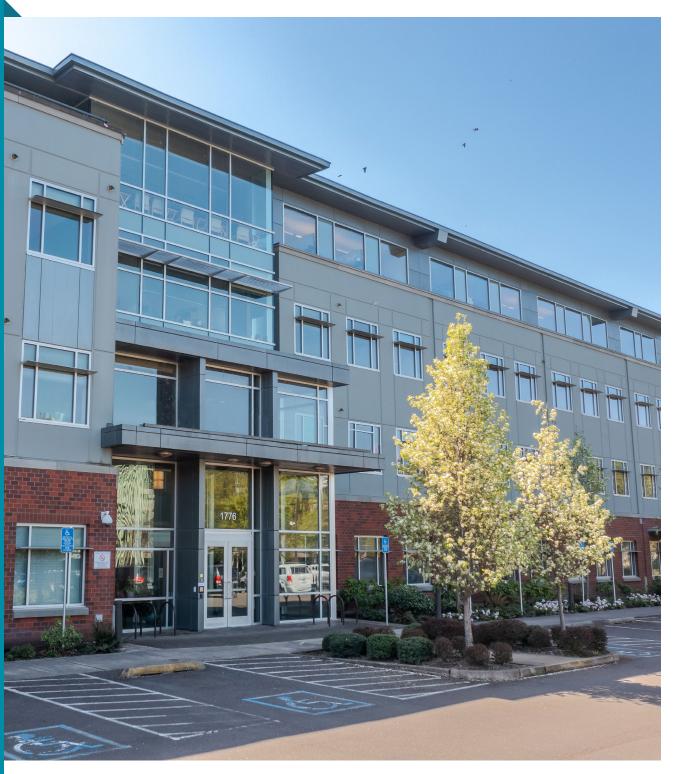

# THENILLERACE PROFESSIONAL BUILDING 1776 MILLRACE DRIVE FOR LEASE EUGENE, OREGON 97403

Brown & Seubert

### **Property Overview**

The Millrace Professional Building is an 80,000+ square foot Class A office building located minutes away from Eugene's University District. This beautiful and modern property is in a highly desirable location within minutes of both the prestigious University of Oregon and Downtown Eugene.