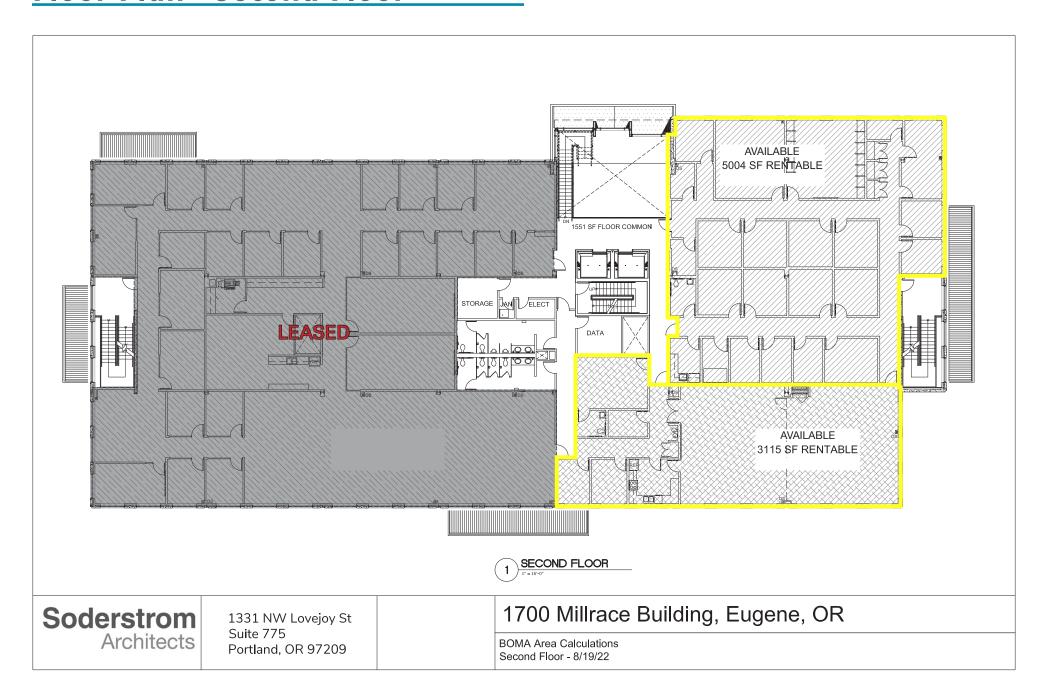

401





### **Property Overview**

The Millrace Professional Building is an 80,000+ square foot Class A office building located minutes away from Eugene's University District. This beautiful and modern property is in a highly desirable location within minutes of both the prestigious University of Oregon and Downtown Eugene.

## Available Space

**4**,127 - 20,275 square feet

#### Rent

- \$21.00 per square foot Base Rent
- \$7.53 per square foot approx. Triple Nets
  - Common area maintenance
  - Real property taxes
  - Utilities
  - Janitorial

# **Interior Photos**











# Floor Plan - First Floor



Soderstrom Architects

1331 NW Lovejoy St Suite 775 Portland, OR 97209 1700 Millrace Building, Eugene, OR

BOMA Area Calculations Ground Floor - 8/24/22

# Floor Plan - Second Floor



# Floor Plan - Third Floor





Soderstrom Architects

1331 NW Lovejoy St Suite 775 Portland, OR 97209 1700 Millrace Building, Eugene, OR

BOMA Area Calculations - Option for 5th Tenant Third Floor 8/29/22