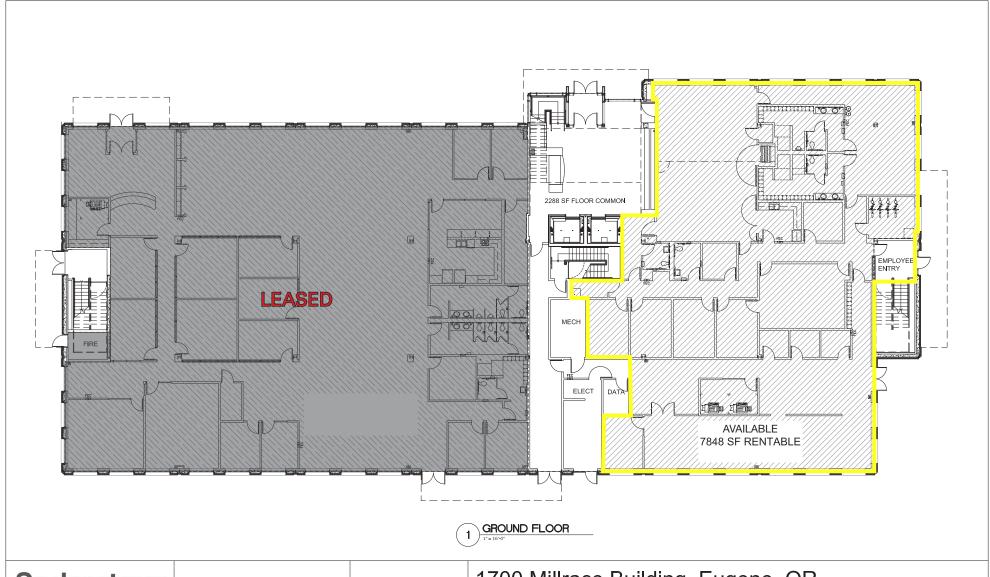

# Floor Plan - First Floor

Soderstrom Architects

1331 NW Lovejoy St Suite 775 Portland, OR 97209 1700 Millrace Building, Eugene, OR

BOMA Area Calculations Ground Floor - 8/24/22