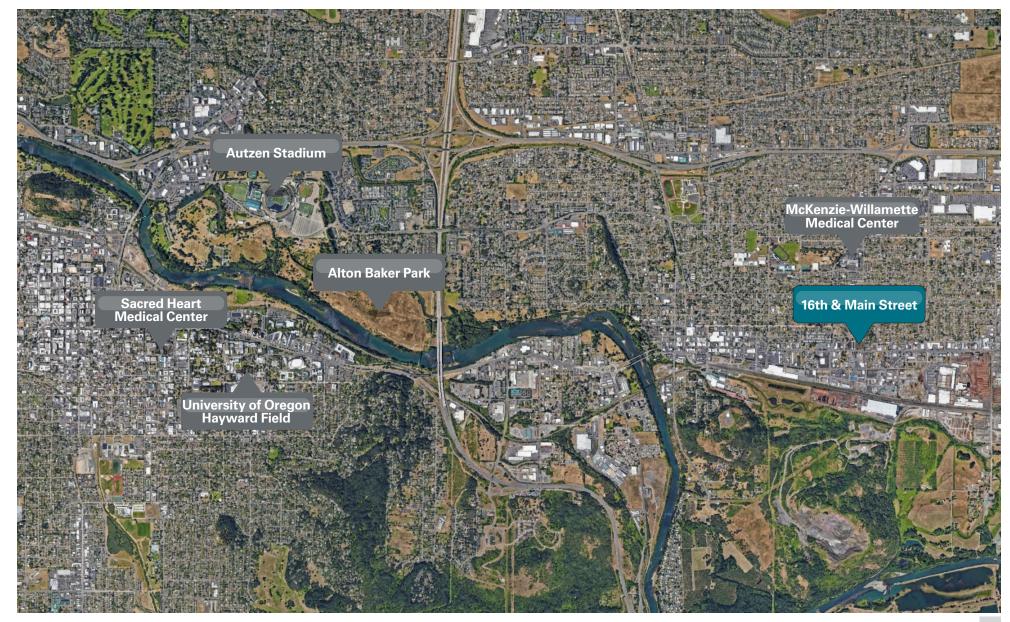

101 E. Broadway Suite 101 Eugene, OR 97401 (541) 345-4860

eebcre.com

#### **FOR LEASE**

Main Street & 16th Street Springfield, Oregon 97477



#### CONTACT

Jeff Elder jeff@eebcre.com Ashley Hope Elder ashley@eebcre.com

(541) 345-4860



## **Build-To-Suit Commercial/Retail Building**

- Up to 8,000 square foot building
- Northwest corner of Main Street & 16th Street in Springfield
- Zoned C-2: Community Commercial
- 32,035 square foot site
- Lease terms to be negotiated



Jeff Elder jeff@eebcre.com Ashley Hope Elder ashley@eebcre.com

(541) 345-486

# Tax Map







Jeff Elder jeff@eebcre.com Ashley Hope Elder ashley@eebcre.com

(541) 345-486

### **Aerial**