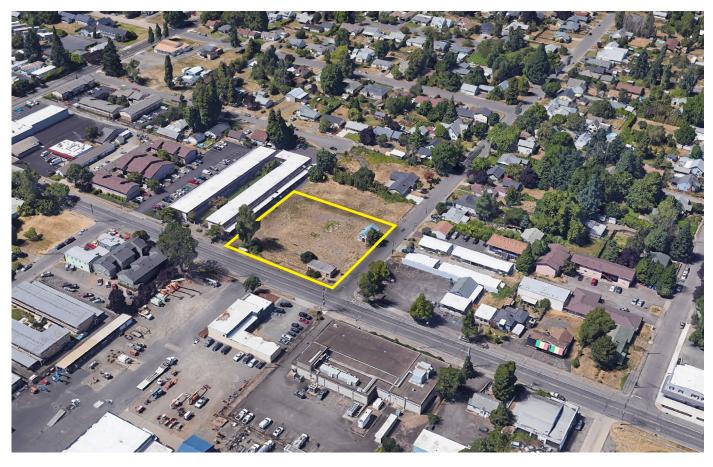

### **Aerial**

## **Build-To-Suit Commercial/Retail Building**

- Up to 8,000 square foot building
- Northwest corner of Main Street & 16th Street in Springfield
- Zoned C-2: Community Commercial
- 32,035 square foot site
- Lease terms to be negotiated