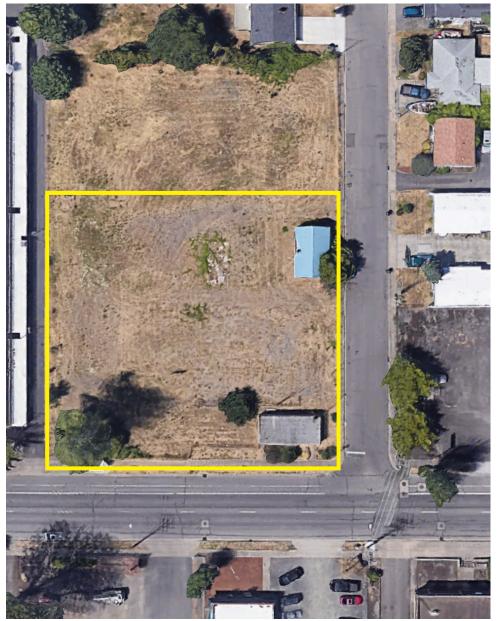

### **Aerial**

## **Build-To-Suit Commercial/Retail Building**

- Up to 8,000 square foot building
- Northwest corner of Main Street & 16th Street in Springfield
- Zoned C-2: Community Commercial
- 32,035 square foot site
- Lease terms to be negotiated