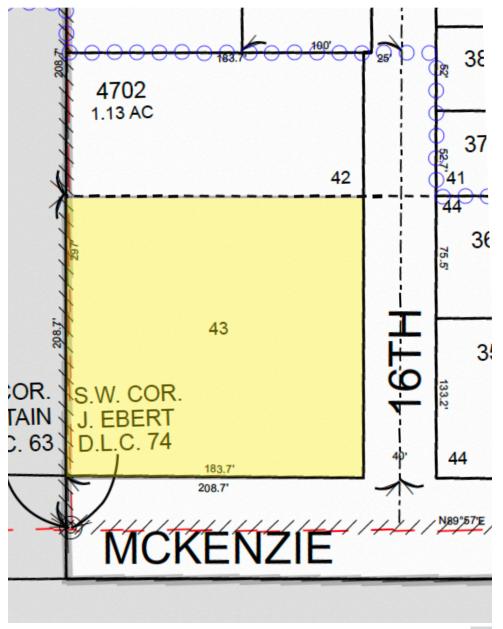

# Tax Map

Jeff Elder jeff@eebcre.com Ashley Hope Elder ashley@eebcre.com

(541) 345-486

## **Build-To-Suit Commercial/Retail Building**

- Up to 8,000 square foot building
- Northwest corner of Main Street & 16th Street in Springfield
- Zoned C-2: Community Commercial
- 32,035 square foot site
- Lease terms to be negotiated