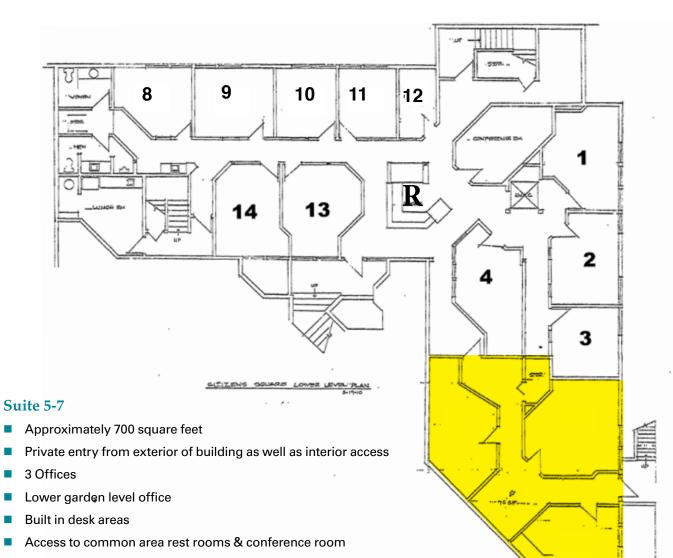

e - Garden Level

- Small office suite available
- High traffic, North Eugene Location on Coburg Road at Cal Young
- Shared use of rest rooms, kitchenette, conference room, coffee bar, mailing area
- On-site parking for clients/customers
- Rent is fully serviced

The information in this package was gathered from sources deemed reliable, however Evans Elder Brown & Seubert makes no representation or warranty of the accuracy of the information. Any buyer or tenant considering a purchase or lease of this property should confirm any and all information relied upon in making the decision to purchase or lease prior to finalizing the transaction and bears the risk of all inaccuracies.

Stephanie Seubert (541) 345-4860 Brown &

Evans Elder

Seubert COMMERCIAL REAL ESTATE

## **Floor Plan**









**\$1,200.00 per month fully serviced**