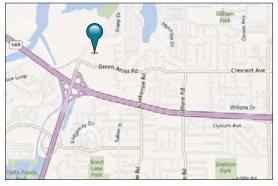

# North Delta Retail Space

### 1,846 square feet

- Over 100 parking spaces in North Delta Retail Center
- Outdoor seating available
- Adjacent Starbucks, Home Depot, Delta Fitness, Café Yumm, Jersey Mike's, Jamba Juice, and FedEx
- Retail area includes Market of Choice, Dick's and Walmart
- Easy freeway access to North Delta Retail Center from all areas of Eugene and Springfield
- \$2.35 per square foot triple net