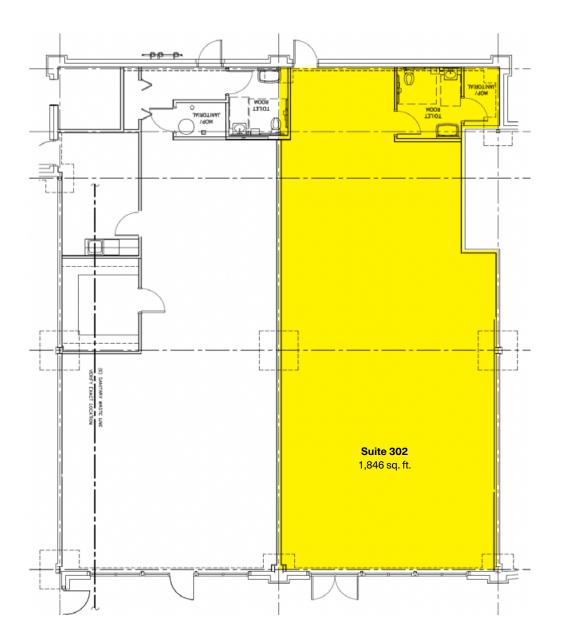

# **Floor Plan**

The information in this package was gathered from sources deemed reliable, however Evans Elder Brown & Seubert makes no representation or warranty of the accuracy of the information. Any buyer or tenant considering a purchase or lease of this property should confirm any and all information relied upon in making the decision to purchase or lease prior to finalizing the transaction and bears the risk of all inaccuracies.

### 1,846 square feet

- Over 100 parking spaces in North Delta Retail Center
- Outdoor seating available
- Adjacent Starbucks, Home Depot, Delta Fitness, Café Yumm, Jersey Mike's, Jamba Juice, and FedEx
- Retail area includes Market of Choice, Dick's and Walmart
- Easy freeway access to North Delta Retail Center from all areas of Eugene and Springfield
- \$2.35 per square foot triple net