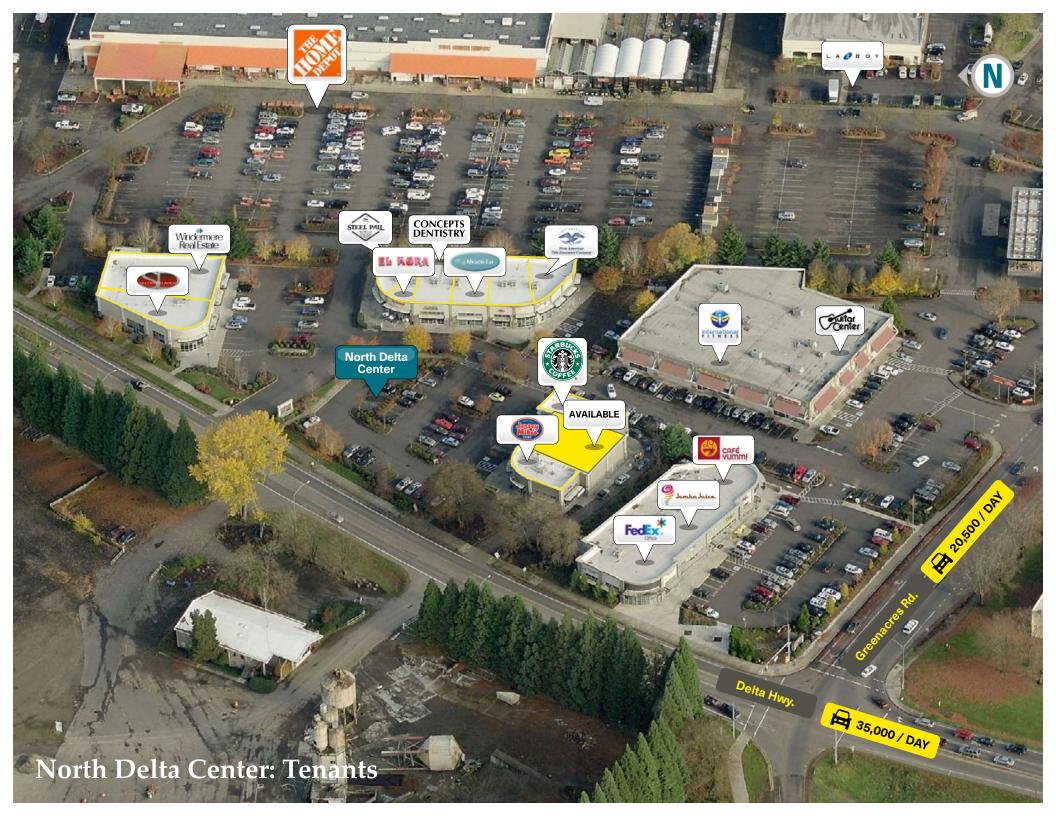

# North Delta Retail Space

### 1,846 square feet

- Over 100 parking spaces in North Delta Retail Center
- Outdoor seating available
- Adjacent Starbucks, Home Depot, Delta Fitness, Café Yumm, Jersey Mike's, Jamba Juice, and FedEx
- Retail area includes Market of Choice, Dick's and Walmart
- Easy freeway access to North Delta Retail Center from all areas of Eugene and Springfield
- \$2.35 per square foot triple net