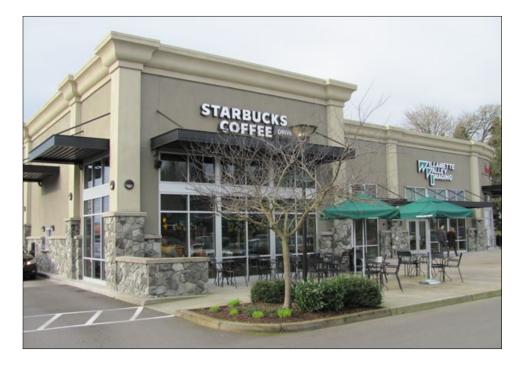

# **Photographs**

### 1,846 square feet

- Over 100 parking spaces in North Delta Retail Center
- Outdoor seating available
- Adjacent Starbucks, Home Depot, Delta Fitness, Café Yumm, Jersey Mike's, Jamba Juice, and FedEx
- Retail area includes Market of Choice, Dick's and Walmart
- Easy freeway access to North Delta Retail Center from all areas of Eugene and Springfield
- \$2.35 per square foot triple net