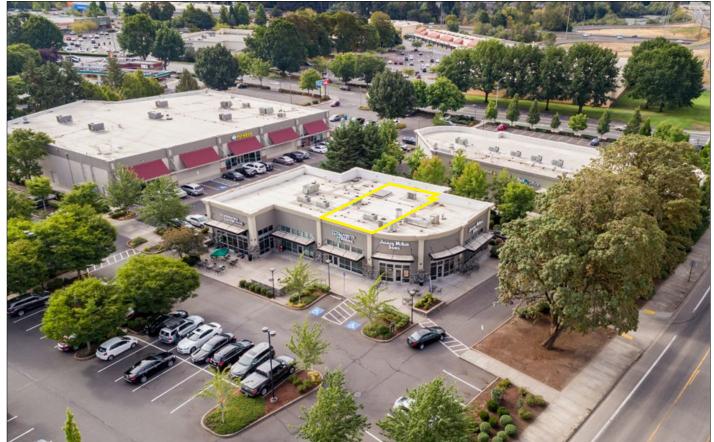

# **Photographs**

### 1,846 square feet

- Over 100 parking spaces in North Delta Retail Center
- Outdoor seating available
- Adjacent Starbucks, Home Depot, Delta Fitness, Café Yumm, Jersey Mike's, Jamba Juice, and FedEx
- Retail area includes Market of Choice, Dick's and Walmart
- Easy freeway access to North Delta Retail Center from all areas of Eugene and Springfield
- \$2.35 per square foot triple net