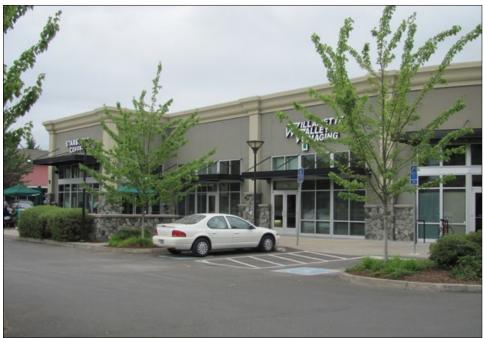

# **Photographs**

### 1,846 square feet

- Over 100 parking spaces in North Delta Retail Center
- Outdoor seating available
- Adjacent Starbucks, Home Depot, Delta Fitness, Café Yumm, Jersey Mike's, Jamba Juice, and FedEx
- Retail area includes Market of Choice, Dick's and Walmart
- Easy freeway access to North Delta Retail Center from all areas of Eugene and Springfield
- \$2.35 per square foot triple net