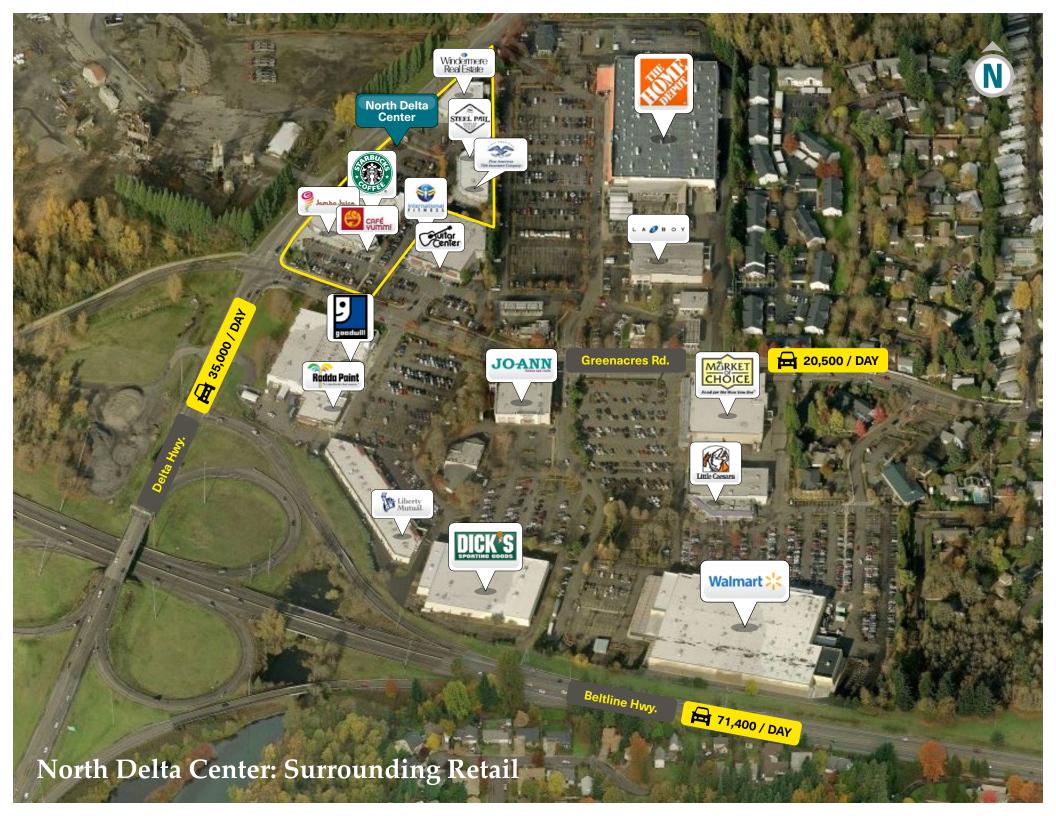

# North Delta Retail Space

### 1,846 square feet

- Over 100 parking spaces in North Delta Retail Center
- Outdoor seating available
- Adjacent Starbucks, Home Depot, Delta Fitness, Café Yumm, Jersey Mike's, Jamba Juice, and FedEx
- Retail area includes Market of Choice, Dick's and Walmart
- Easy freeway access to North Delta Retail Center from all areas of Eugene and Springfield
- \$2.35 per square foot triple net