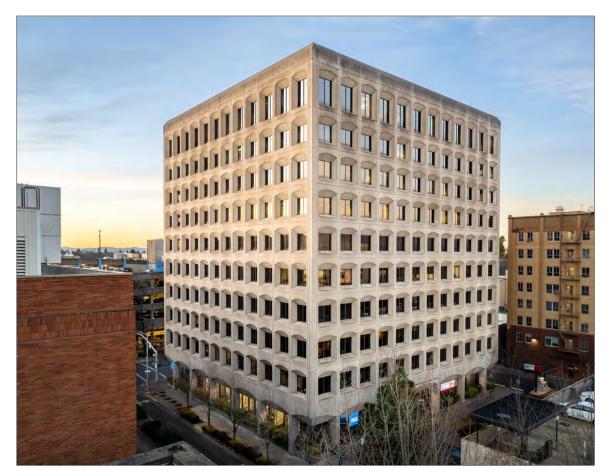

# Downtown Landmark Office Space Available

### The Citizen's Building

- Centrally located Class A office building near the heart of Downtown Eugene
- Building lobby attendants and on-site building manager provide a high level of customer service to clients and customers
- High speed fiber available (EUGNet, Comcast & Century Link)
- \$1.50 per rentable square foot, per month, triple net