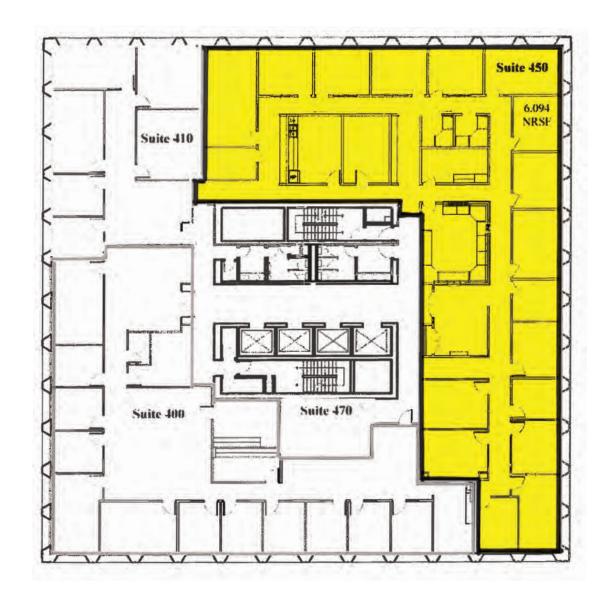

# 4th Floor Plan

#### **SUITE 450**

- Approximately 6,094 rsf
- Formal lobby and reception
- 17 private offices
- Open work area
- Conference room
- Large kitchen and break room
- Shared use of common area restrooms
- \$1.50 per square foot, per month, triple net