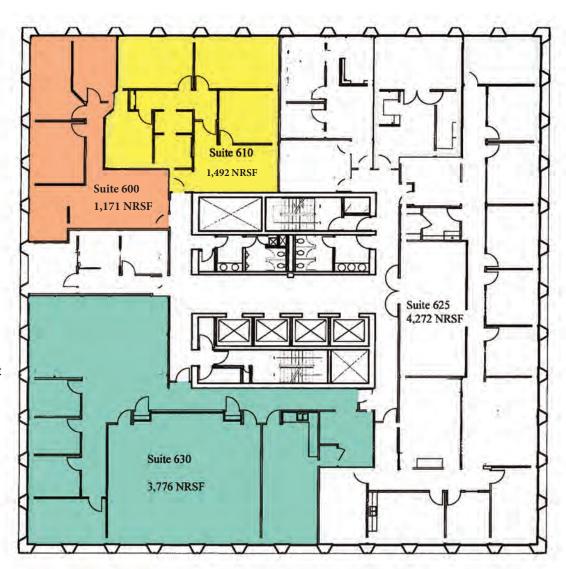

# 6th Floor Plan

#### **SUITE 600**

- Approximately 1,171 rsf
- Reception and lobby
- 3 large private offices
- Open work area/storage
- Shared use of common area restrooms
- \$1.50 per square foot, per mont triple net

### **SUITE 630**

- Approximately 3,776 rsf
- 4 private offices, each with large windows which provide abundant natural light
- Large open work areas that could be converted to offices
- Large lunch room
- Shared use of common area restrooms
- \$1.50 per square foot, per month, triple net

#### **SUITE 610**

- Approximately 1,492 rsf
- Reception area with work space
- 4 private offices
- Shared use of common area restrooms and lounge
- \$1.50 per square foot, per month, triple net