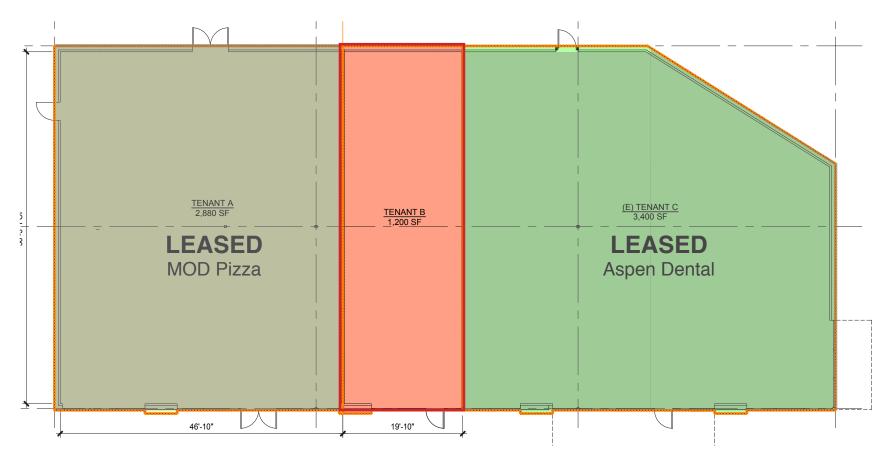

### Floor Plan

# Prominent Retail Space in Roseburg, Oregon

- Approximately 1,200 square feet of ground floor in-line retail space
- Currently in shell condition
- High traffic location with access from both NW Stewart Pkwy and Garden Valley Blvd
- Neighboring tenants include Aspen Dental, Walgreens, Carl's Jr., Starbucks, Nova Urgent Care and MOD Pizza (coming soon)
- Zoned C-3, General Commercial
- \$27.60 per square foot per year, NNN