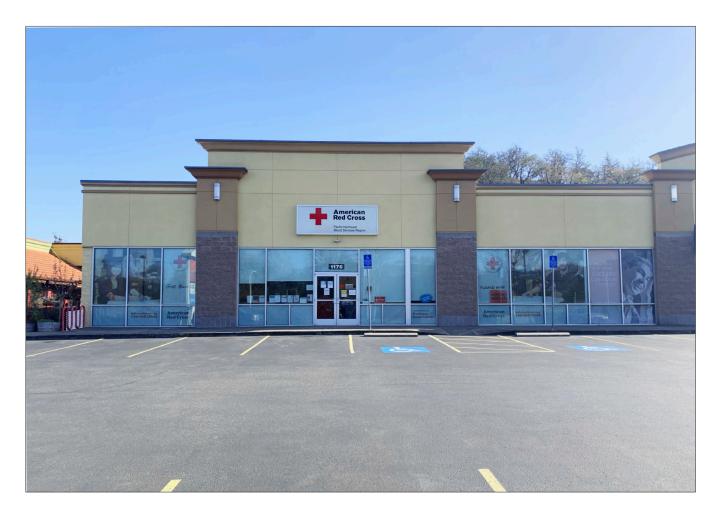

# Prominent Retail Space in Roseburg, Oregon

- Approximately 1,200 square feet of ground floor in-line retail space
- Currently in shell condition
- High traffic location with access from both NW Stewart Pkwy and Garden Valley Blvd
- Neighboring tenants include Aspen Dental, Walgreens, Carl's Jr., Starbucks, Nova Urgent Care and MOD Pizza (coming soon)
- Zoned C-3, General Commercial
- \$27.60 per square foot per year, NNN