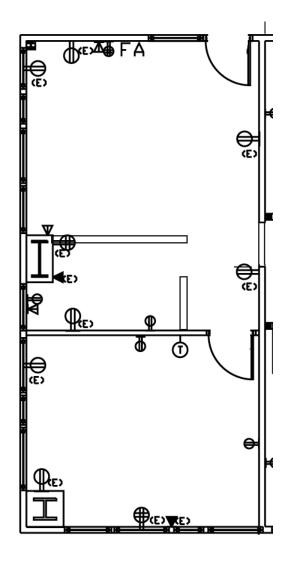

### Suite 535

#### **SUITE 535**

- Approximately 600 rentable square feet
- Reception, small work are and large private corner office
- Windows provide abundant natural light and stunning views to South and East

COMMERCIAL REAL ESTATE

Stephanie Seubert stephanie@eebcre.com (541) 345-4860