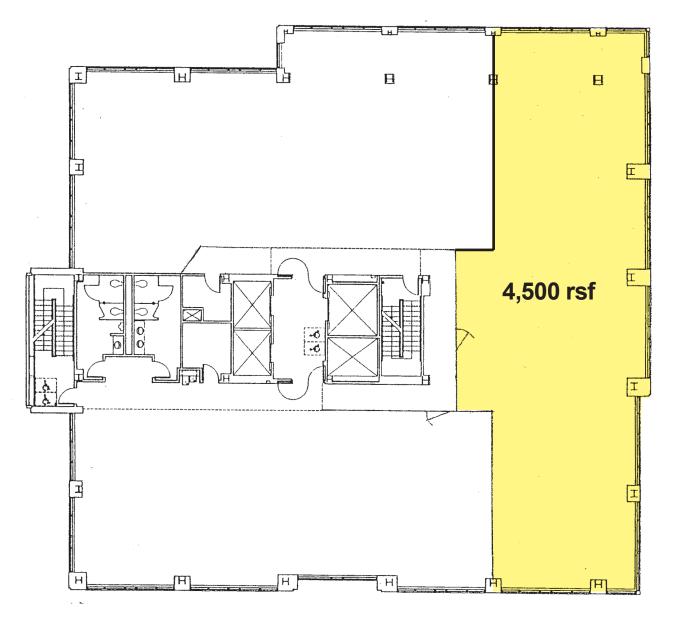

# 4th Floor Space

### **4TH FLOOR**

COMMERCIAL REAL ESTATE

- Approximately 4,500 rsf of shell space
- Can divide
- Excellent views to the South and West
- Tenant Improvement Allowance negotiable
- Space can be designed specific to Tenant's needs