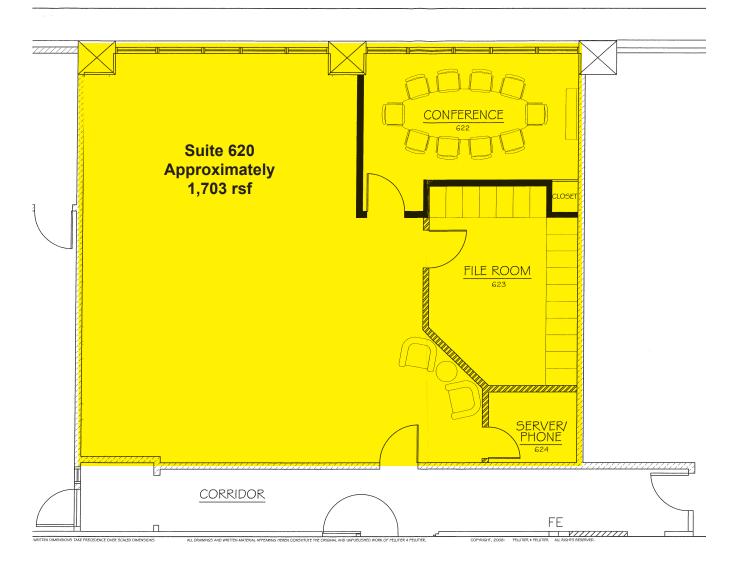

# Suite 620

#### **SUITE 620**

- Approximately 1,703 rentable square feet
- Open work area with large private conference room or office, storage area or 2nd office and server room
- Windows provide abundant natural light and stunning views to the West

The information in this package was gathered from sources deemed reliable, however Evans Elder Brown & Seubert makes no representation or warranty of the accuracy of the information.

Any buyer or tenant considering a purchase or lease of this property should confirm any and all information relied upon in making the decision to purchase or lease prior to finalizing the transaction and bears the risk of all inaccuracies.