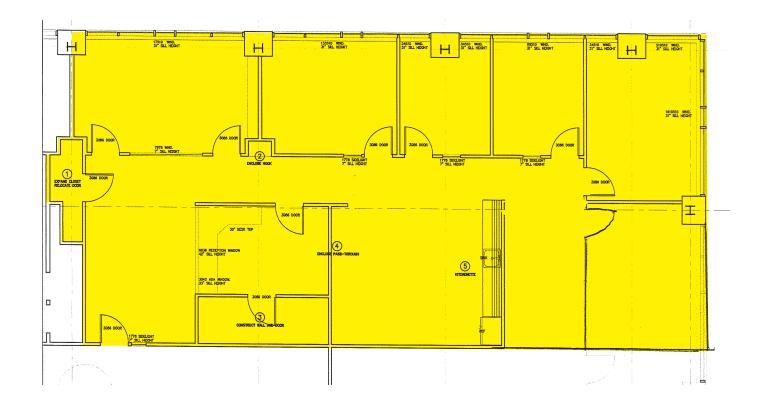

# **Suite 770**

### **SUITE 770**

Approximately 2,592 rentable square feet

(541) 345-4860

- Beautiful space with 5 private offices and large conference room with glass wall, reception area and kitchenette area
- West facing windows provide abundant natural light and stunning views

The information in this package was gathered from sources deemed reliable, however Evans Elder Brown & Seubert makes no representation or warranty of the accuracy of the information. Any buyer or tenant considering a purchase or lease of this property should confirm any and all information relied upon in making the decision to purchase or lease prior to finalizing the transaction and bears the risk of all inaccuracies.