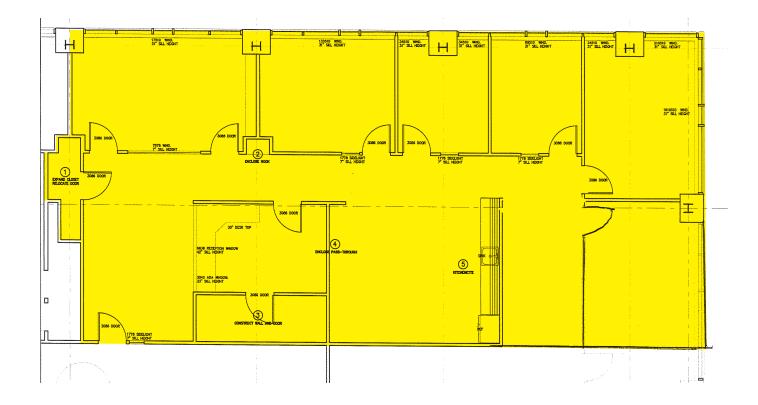

Suite 770

### **SUITE 770**

- Approximately 2,592 rentable square feet
- Beautiful space with 5 private offices and large conference room with glass wall, reception area and kitchenette area
- West facing windows provide abundant natural light and stunning views