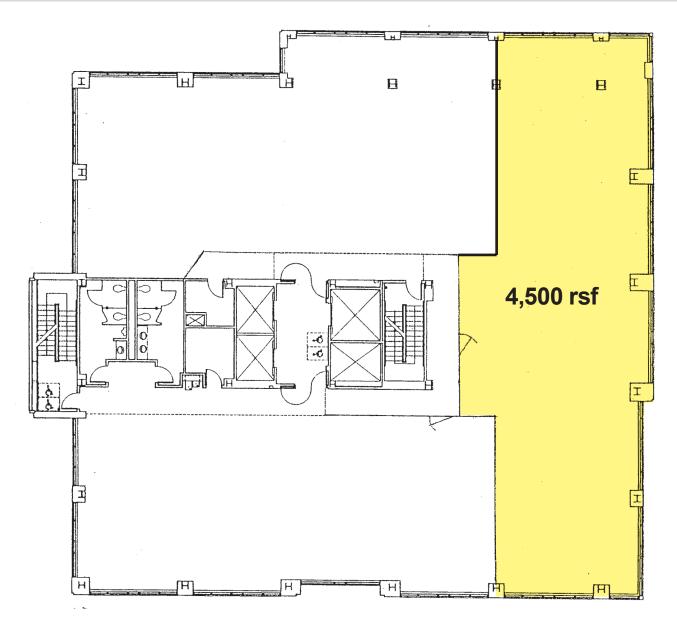

# 4th Floor Space

### **4TH FLOOR**

- Approximately 4,500 rsf of shell space
- Can divide
- Excellent views to the South and West
- Tenant Improvement Allowance negotiable
- Space can be designed specific to Tenant's needs