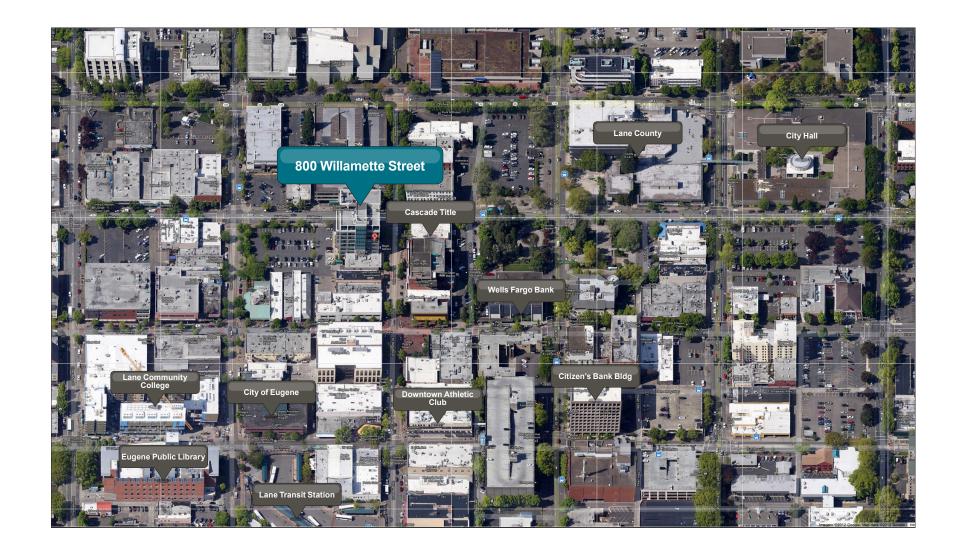

e.com (541) 345-4860

# 4th Floor Space

### **4TH FLOOR**

- Approximately 4,500 rsf of shell space
- Can divide
- Excellent views to the South and West
- Tenant Improvement Allowance negotiable
- Space can be designed specific to Tenant's needs





## Suite 620

### **SUITE 620**

- Approximately 1,703 rentable square feet
- Open work area with large private conference room or office, storage area or 2nd office and server room
- Windows provide abundant natural light and stunning views to the West





Suite 770

### **SUITE 770**

- Approximately 2,592 rentable square feet
- Beautiful space with 5 private offices and large conference room with glass wall, reception area and kitchenette area
- West facing windows provide abundant natural light and stunning views





**Aerial Photo**