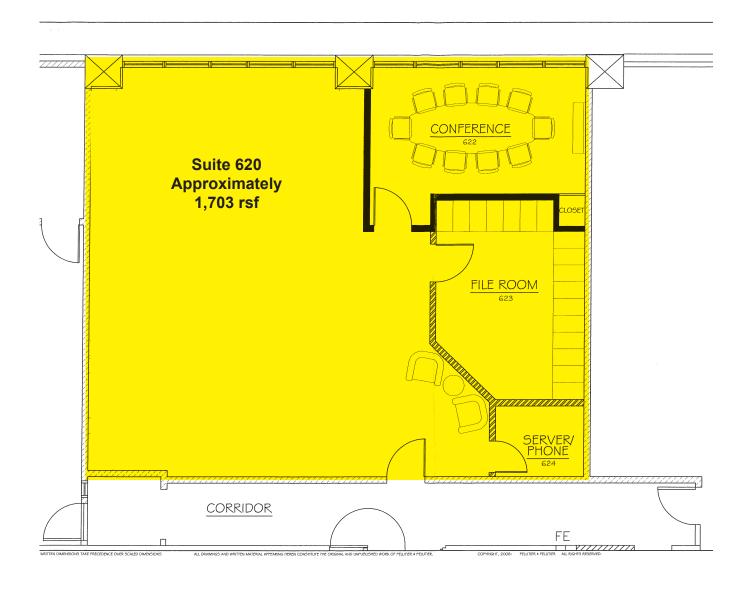

## Suite 620

### **SUITE 620**

- Approximately 1,703 rentable square feet
- Open work area with large private conference room or office, storage area or 2nd office and server room
- Windows provide abundant natural light and stunning views to the West