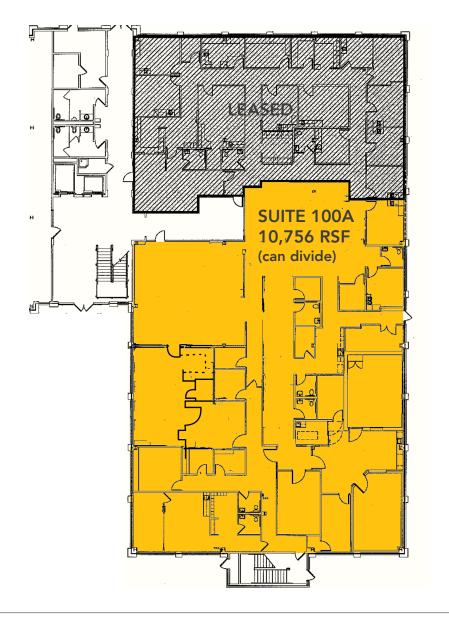

### 1st Floor Plan | Suite 100A

#### Suite 100A

#### **APPROX. 10,756 RSF (CAN DIVIDE)**

• Space previously configured for medical use as a clinic and imaging center and still has abundant plumbing in place