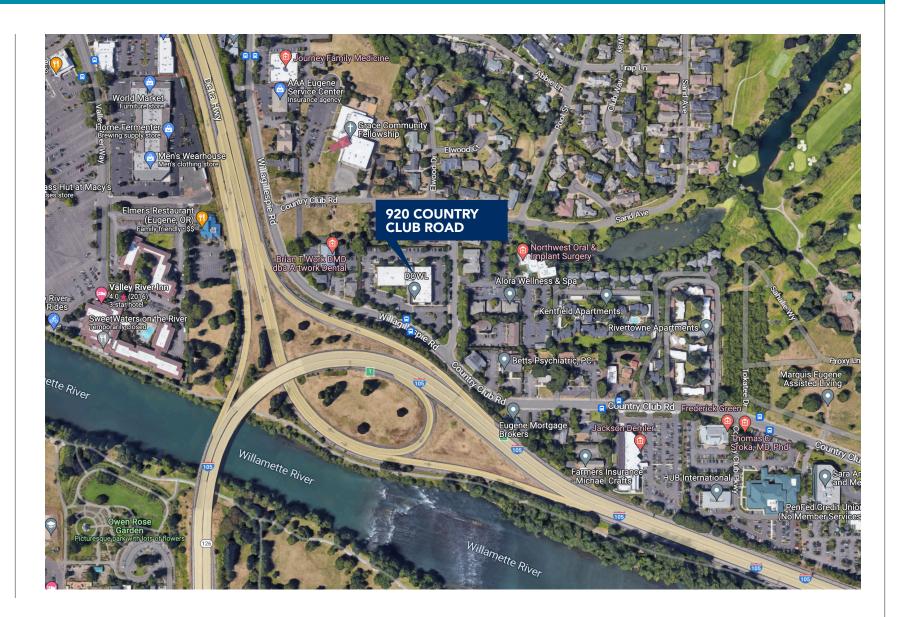

s large lunch/break room
- Roll-up door



### 2nd Floor Plan | Suite 200B



#### **CONTACT**

#### Stephanie Seubert

stephanie@eebcre.com

#### Alan Evans

alan@eebcre.com

#### (541) 345-4860

101 East Broadway Suite #101 Eugene, OR 97401

Licensed in the State of Oregon.

### Suite 200B

#### APPROX. 3,280 RSF

- Four (4) Private Offices
- Break Room

- Private Restroom
- Work Area

• Large Open Cubicle Area



### 2nd Floor Plan | Suite 240A



### CONTACT

#### Stephanie Seubert

stephanie@eebcre.com

#### Alan Evans

alan@eebcre.com

#### (541) 345-4860

101 East Broadway Suite #101 Eugene, OR 97401



### Location



#### **CONTACT**

#### Stephanie Seubert

stephanie@eebcre.com

#### Alan Evans

alan@eebcre.com

#### (541) 345-4860

101 East Broadway Suite #101 Eugene, OR 97401