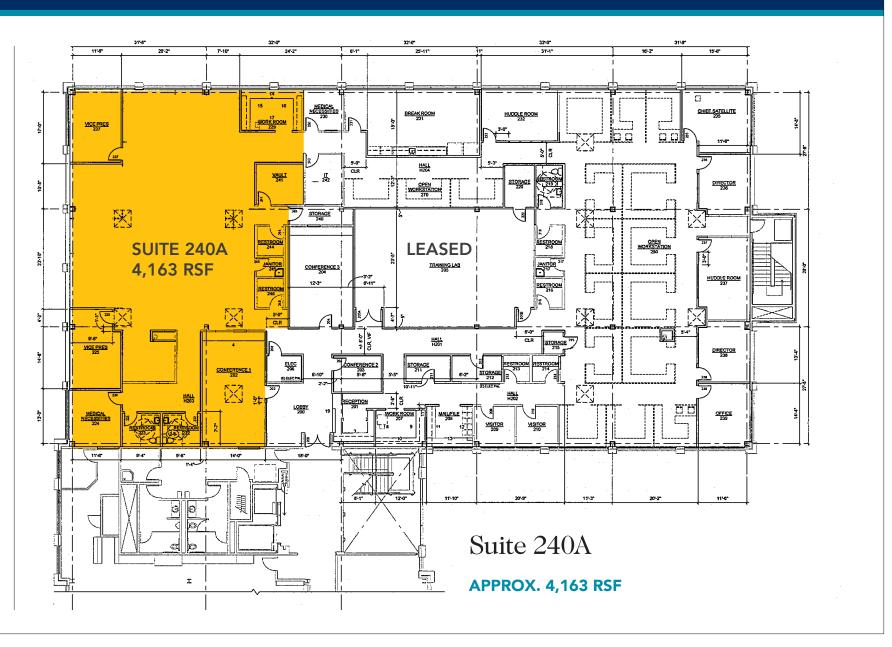

82 RSF (CAN DIVIDE)**

- A combination of private offices, open areas, and various conference spaces
- A nice entry reception area
- Multiple private restrooms and one shower
- Includes large lunch/break room
- Roll-up door



### 2nd Floor Plan | Suite 200B



#### **CONTACT**

#### Stephanie Seubert

stephanie@eebcre.com

#### Alan Evans

alan@eebcre.com

#### (541) 345-4860

101 East Broadway Suite #101 Eugene, OR 97401

Licensed in the State of Oregon.

### Suite 200B

#### APPROX. 3,280 RSF

- Four (4) Private Offices
- Break Room

- Private Restroom
- Work Area

• Large Open Cubicle Area



### 2nd Floor Plan | Suite 240A



### CONTACT

#### Stephanie Seubert

stephanie@eebcre.com

#### Alan Evans

alan@eebcre.com

#### (541) 345-4860

101 East Broadway Suite #101 Eugene, OR 97401



### Location



#### **CONTACT**

#### Stephanie Seubert

stephanie@eebcre.com

#### Alan Evans

alan@eebcre.com

#### (541) 345-4860

101 East Broadway Suite #101 Eugene, OR 97401