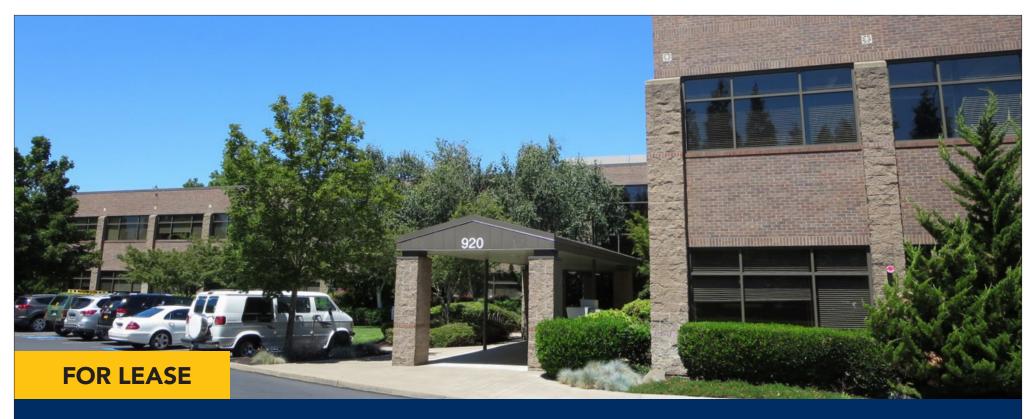

# Class A Office Space

920 Country Club Rd. Eugene, OR 97401

#### **AVAILABLE SPACES INCLUDE:**

- Suite 100A: Approximately 10,756 RSF on the 1st Floor (Previous Medical Space)
- Suite 100B: Approximately 12,882 RSF on the 1st Floor (Can Divide)
- Suite 200B: Approximately 3,280 RSF on the 2nd Floor
- Suite 240A: Approximately 4,163 RSF on the 2nd Floor
- Excellent location on Country Club Road with monument signange
- \$2.00 per square foot per month, fully serviced