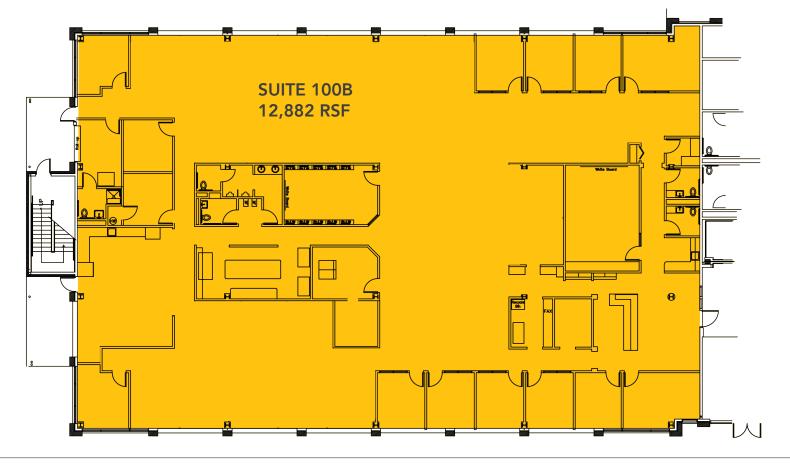

### 1st Floor Plan | Suite 100B

### Suite 100B

#### **APPROX. 12,882 RSF (CAN DIVIDE)**

- A combination of private offices, open areas, and various conference spaces
- A nice entry reception area
- Multiple private restrooms and one shower
- Includes large lunch/break room
- Roll-up door