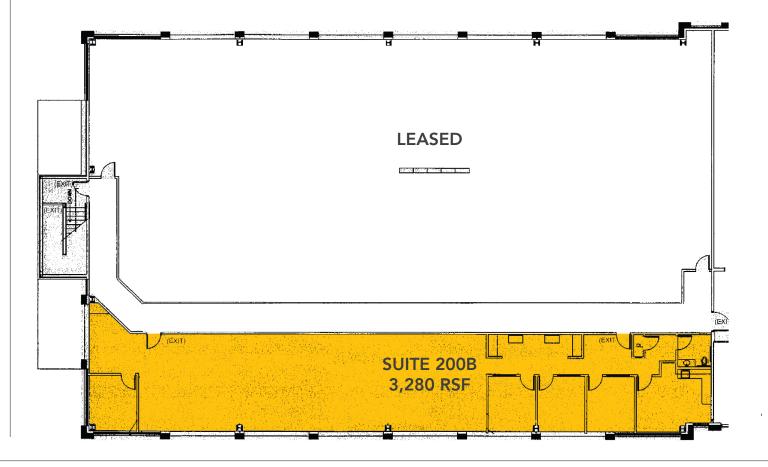

### 2nd Floor Plan | Suite 200B

### Suite 200B

#### APPROX. 3,280 RSF

- Four (4) Private Offices
- Break Room

- Private Restroom
- Work Area

• Large Open Cubicle Area